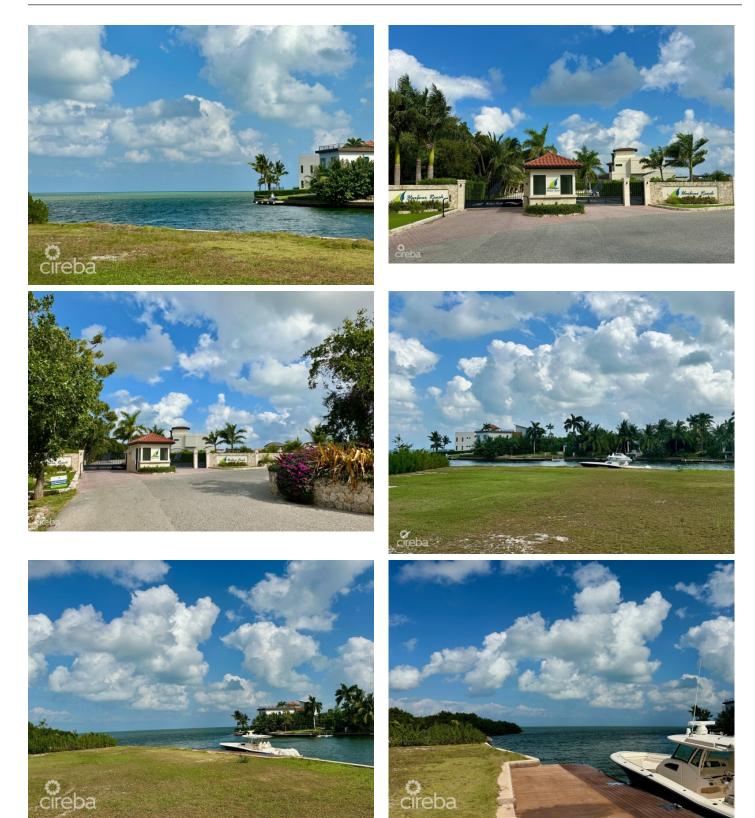

## PROPERTY DESCRIPTION

Boasting 165 feet of water frontage and a custom 60 foot dock this waterfront parcel is one of the few lots that offers unencumbered views east into the North Sound. Harbour Reach provides its owners with the security of an attractive, dual lane entrance-way which leads through a gatehouse to heavily landscaped areas, intertwined with jogging trails and walking paths. This development is protected by strong covenants, setting high standards for home design, construction and maintenance, thereby enhancing future appreciation for Harbour Reach's owners.

### PROPERTY FEATURES

| Views        | Canal Front             |
|--------------|-------------------------|
| Block        | 22E                     |
| Parcel       | 524                     |
| Zoning       | Low Density residential |
| Sea Frontage | 165                     |
|              |                         |