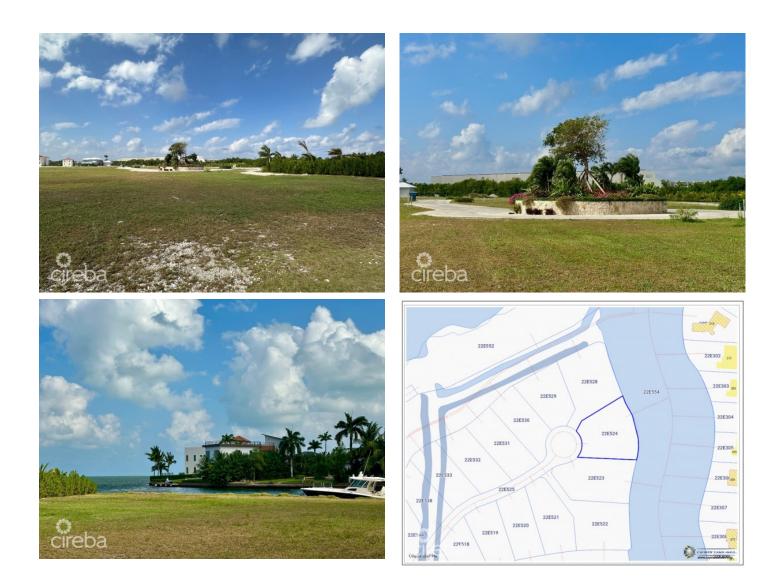

## PROPERTY DESCRIPTION

Boasting 165 feet of water frontage and a custom 60 foot dock this waterfront parcel is one of the few lots that offers unencumbered views east into the North Sound. Harbour Reach provides its owners with the security of an attractive, dual lane entrance-way which leads through a gatehouse to heavily landscaped areas, intertwined with jogging trails and walking paths. This development is protected by strong covenants, setting high standards for home design, construction and maintenance, thereby enhancing future appreciation for Harbour Reach's owners.

### PROPERTY FEATURES

| Views        | Canal Front             |
|--------------|-------------------------|
| Block        | 22E                     |
| Parcel       | 524                     |
| Zoning       | Low Density residential |
| Sea Frontage | 165                     |
|              |                         |