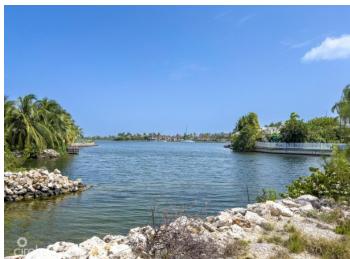

## PROPERTY DESCRIPTION

Spacious 0.46-acre canal-front corner lot in the exclusive gated community of Crystal Harbour. Boasting approximately 170 feet of waterfront, this property is perfectly positioned at the end of a quiet cul-de-sac on Kosta Boda Close, offering privacy and serene canal views. An ideal location to build your dream home, it combines the tranquility of waterfront living with the convenience of being in the heart of the Seven Mile Beach corridor. Just minutes from Seven Mile Beach, Camana Bay, top-tier shopping, dining, schools, and supermarkets. Crystal Harbour's amenities include a manned entrance gate, a gated playground, and a boat launch ramp—perfect for boating enthusiasts.

## PROPERTY FEATURES

Views Canal Front

Block 17A Parcel 343

Zoning Low Density residential

Sea Frontage 170
Road Frontage 118
Soil Marl