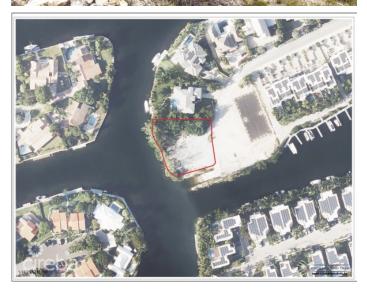

## PROPERTY DESCRIPTION

Spacious 0.46-acre canal-front corner lot in the exclusive gated community of Crystal Harbour. Boasting approximately 170 feet of waterfront, this property is perfectly positioned at the end of a quiet cul-de-sac on Kosta Boda Close, offering privacy and serene canal views. An ideal location to build your dream home, it combines the tranquility of waterfront living with the convenience of being in the heart of the Seven Mile Beach corridor. Just minutes from Seven Mile Beach, Camana Bay, top-tier shopping, dining, schools, and supermarkets. Crystal Harbour's amenities include a manned entrance gate, a gated playground, and a boat launch ramp—perfect for boating enthusiasts.

## PROPERTY FEATURES

Views Canal Front

Block 17A Parcel 343

Zoning Low Density residential

Sea Frontage 170
Road Frontage 118
Soil Marl