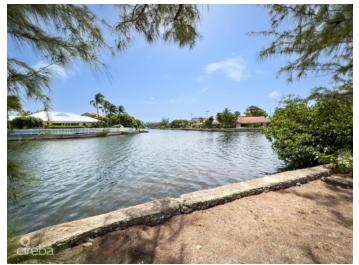

## PROPERTY DESCRIPTION

Spacious 0.46-acre canal-front corner lot in the exclusive gated community of Crystal Harbour. Boasting approximately 170 feet of waterfront, this property is perfectly positioned at the end of a quiet cul-de-sac on Kosta Boda Close, offering privacy and serene canal views. An ideal location to build your dream home, it combines the tranquility of waterfront living with the convenience of being in the heart of the Seven Mile Beach corridor. Just minutes from Seven Mile Beach, Camana Bay, top-tier shopping, dining, schools, and supermarkets. Crystal Harbour's amenities include a manned entrance gate, a gated playground, and a boat launch ramp—perfect for boating enthusiasts.

## PROPERTY FEATURES

Views Canal Front

Block 17A Parcel 343

Zoning Low Density residential

Sea Frontage 170
Road Frontage 118
Soil Marl