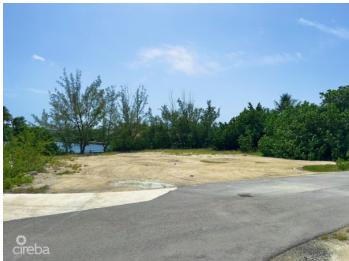

## PROPERTY DESCRIPTION

Spacious 0.46-acre canal-front corner lot in the exclusive gated community of Crystal Harbour. Boasting approximately 170 feet of waterfront, this property is perfectly positioned at the end of a quiet cul-de-sac on Kosta Boda Close, offering privacy and serene canal views. An ideal location to build your dream home, it combines the tranquility of waterfront living with the convenience of being in the heart of the Seven Mile Beach corridor. Just minutes from Seven Mile Beach, Camana Bay, top-tier shopping, dining, schools, and supermarkets. Crystal Harbour's amenities include a manned entrance gate, a gated playground, and a boat launch ramp—perfect for boating enthusiasts.

## PROPERTY FEATURES

Views Canal Front

Block 17A Parcel 343

Zoning Low Density residential

Sea Frontage 170
Road Frontage 118
Soil Marl