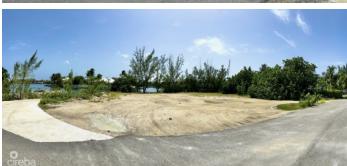

## PROPERTY DESCRIPTION

Spacious 0.46-acre canal-front corner lot in the exclusive gated community of Crystal Harbour. Boasting approximately 170 feet of waterfront, this property is perfectly positioned at the end of a quiet cul-de-sac on Kosta Boda Close, offering privacy and serene canal views. An ideal location to build your dream home, it combines the tranquility of waterfront living with the convenience of being in the heart of the Seven Mile Beach corridor. Just minutes from Seven Mile Beach, Camana Bay, top-tier shopping, dining, schools, and supermarkets. Crystal Harbour's amenities include a manned entrance gate, a gated playground, and a boat launch ramp—perfect for boating enthusiasts.

## PROPERTY FEATURES

Views Canal Front

Block 17A Parcel 343

Zoning Low Density residential

Sea Frontage 170
Road Frontage 118
Soil Marl