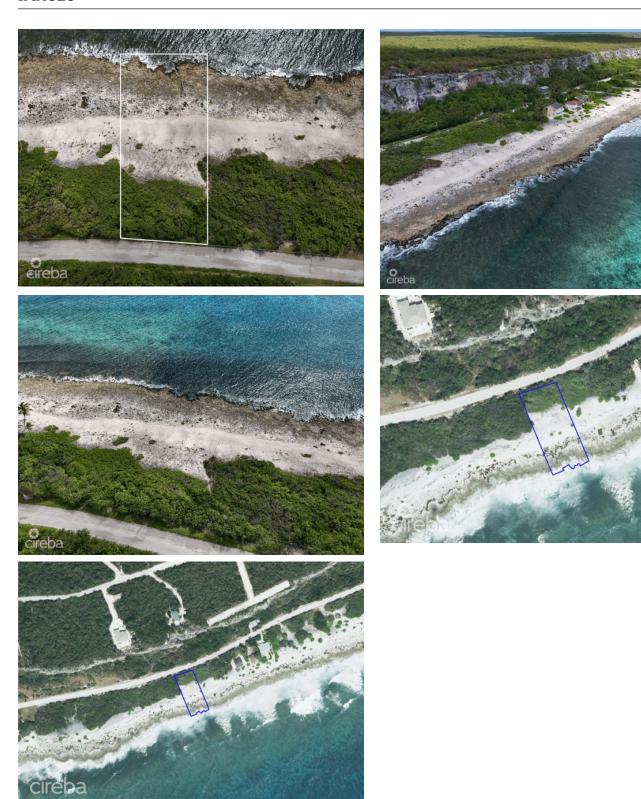

## PROPERTY DESCRIPTION

A rare chance to own half an acre of beachfront land on the Southside, perfect for building your dream beach house. With over 100 feet of beach frontage, you'll enjoy stunning views of the bluff to the north and the crystal-clear Caribbean Sea to the south. This lot is ideal for a quiet retreat, vacation home, or Airbnb. Wake up to the soothing sounds of waves and a gentle sea breeze. Located on the quieter side of the island, yet just a short drive from the airport, grocery stores, and other amenities.

### PROPERTY FEATURES

| Views         | Beach Front |
|---------------|-------------|
| Block         | 110A        |
| Parcel        | 338         |
| Sea Frontage  | 102         |
| Road Frontage | 102         |
| Soil          | Sand        |