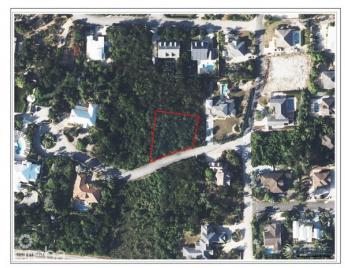

# PROPERTY DESCRIPTION

Rare Opportunity to Own Prime Land on Midsummer Drive! Nestled in a secluded, upscale neighborhood just minutes from town, this stunning piece of land offers the perfect setting for your dream home. Situated on high and dry terrain, the property is ready for building, providing peace of mind and endless possibilities. Choose from one lot or combine two for even more space to create your ideal retreat. This rare find in such a sought-after location won't last long! Don't miss out—call today for more information and take the first step toward making this wonderful property yours! Picture courtesy of CI land Info