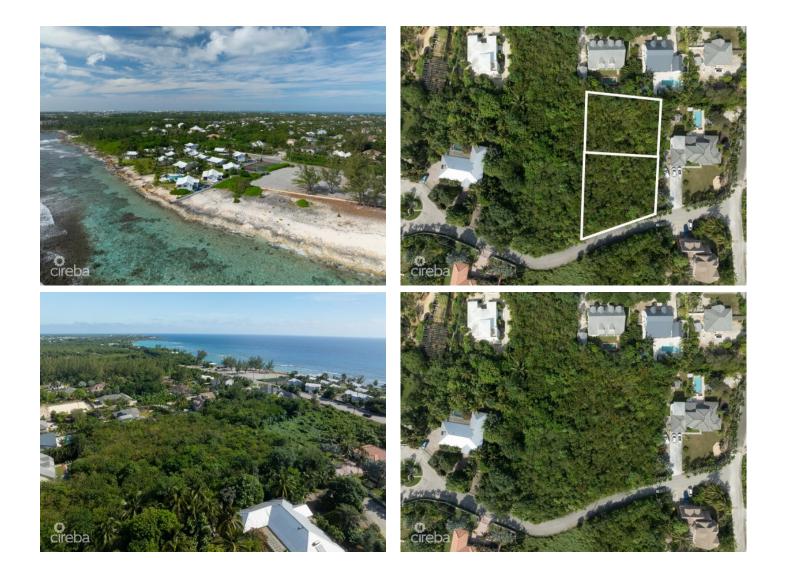

## PROPERTY DESCRIPTION

Rare Opportunity to Own Prime Land on Midsumer Drive! Nestled in a secluded, upscale neighborhood just minutes from town, this stunning piece of land offers the perfect setting for your dream home. Situated on high and dry terrain, the property is ready for building, providing peace of mind and endless possibilities. Choose from one lot or combine two for even more space to create your ideal retreat. This rare find in such a sought-after location won't last long! Don't miss out—call today for more information and take the first step toward making this wonderful property yours! Picture courtesy of CI Land Info