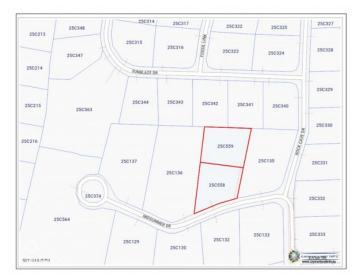

#### PROPERTY FEATURES

| Views  | None                    |
|--------|-------------------------|
| Block  | 25C                     |
| Parcel | 559                     |
| Zoning | Low Density residential |