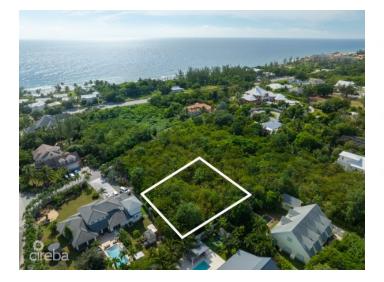

## MIDSUMMER DR. RESIDENTIAL LAND

South Sound, Old Prospect Point & Spotts, Cayman Islands

## PROPERTY DESCRIPTION

Rare Opportunity to Own Prime Land on Midsumer Drive! Nestled in a secluded, upscale neighborhood just minutes from town, this stunning piece of land offers the perfect setting for your dream home. Situated on high and dry terrain, the property is ready for building, providing peace of mind and endless possibilities. Choose from one lot or combine two for even more space to create your ideal retreat. This rare find in such a sought-after location won't last long! Don't miss out—call today for more information and take the first step toward making this wonderful property yours! Picture courtesy of CI Land Info

#### PROPERTY FEATURES

| Views  | None                    |
|--------|-------------------------|
| Block  | 25C                     |
| Parcel | 559                     |
| Zoning | Low Density residential |