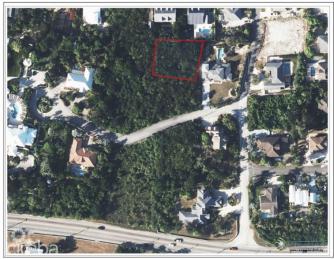

## MIDSUMMER DR. RESIDENTIAL LAND

South Sound, Old Prospect Point & Spotts, Cayman Islands

## PROPERTY DESCRIPTION

Rare Opportunity to Own Prime Land on Midsumer Drive! Nestled in a secluded, upscale neighborhood just minutes from town, this stunning piece of land offers the perfect setting for your dream home. Situated on high and dry terrain, the property is ready for building, providing peace of mind and endless possibilities. Choose from one lot or combine two for even more space to create your ideal retreat. This rare find in such a sought-after location won't last long! Don't miss out—call today for more information and take the first step toward making this wonderful property yours! Picture courtesy of CI Land Info

#### PROPERTY FEATURES

| Views  | None                    |
|--------|-------------------------|
| Block  | 25C                     |
| Parcel | 559                     |
| Zoning | Low Density residential |