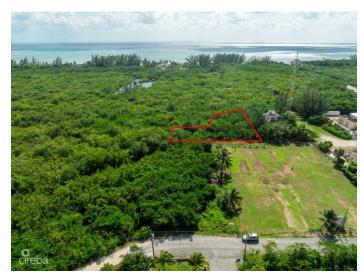

## PROPERTY DESCRIPTION

NOW OFFERING CI \$5,000 CASH BACK! Duplex Lot in Frank Sound – Over 0.34 Acres This prime lot in Frank Sound is perfect for a duplex or multi-unit development. Spanning over 0.34 acres, the property offers ample space and endless potential for investors or families seeking a versatile location. Situated near the Frank Sound Boat Ramp, it's ideal for boating enthusiasts, with easy access to the island's stunning waters. The large parcel provides a rare opportunity to create a custom investment or dream home in a highly desirable area. Don't miss this chance to own a substantial piece of land in a fantastic location. Contact me today for more details!