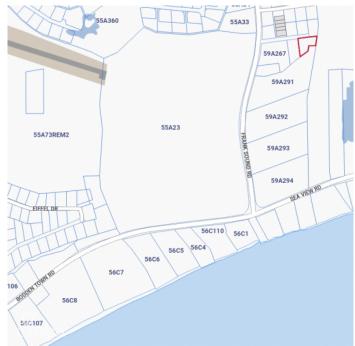

## PROPERTY FEATURES

Views Garden View

Block 59A Parcel 315

Zoning Low Density residential

Soil Marl