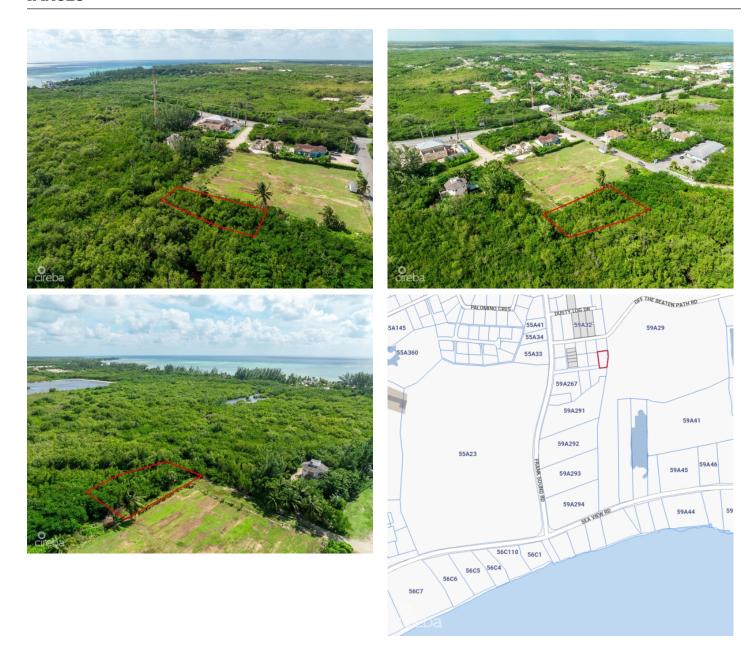

# PROPERTY DESCRIPTION

This oversized 0.26-acre parcel is perfectly situated at the entrance of Frank Sound, offering a fantastic location for your dream home or investment property. Conveniently located near the Frank Sound boat ramp, it's an ideal spot for boating, fishing, and enjoying the serene waters of Grand Cayman. Located on a quiet road at a dead end, making it perfect for those seeking a tranquil lifestyle. The lot's size provides ample space for your custom build, with the added benefit of easy access to nearby amenities and recreational opportunities. Whether you're planning to create your forever home or a smart investment, this prime location offers the best of convenience and seclusion.

# PROPERTY FEATURES

Views Garden View

Block 59A Parcel 314

Zoning Low Density residential

Soil Marl