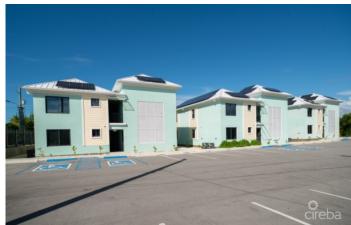

# PROPERTY DESCRIPTION

These thoughtfully designed apartments are built with accessibility and quality in mind, meeting ADA standards and featuring eight designated accessible parking spaces, plus two additional spaces per unit. With only 32 units across four buildings, each with eight apartments, the complex maintains a comfortable, open feel. On-site amenities include a swimming pool, deck, and clubhouse with male and female restrooms, outdoor bike storage, rinse stations for water sports gear, and even a fenced garden area for dogs. Each unit is constructed with durable concrete block and foam insulation, while bathroom walls are made from sheetrock. Built to hurricane standards and elevated 18 feet above the high water mark, the complex offers both security and peace of mind. Energy-efficient features such as solar panels and low-E windows help keep utility costs low. Inside each apartment, quality and functionality shine. The furniture package, included with each unit, features a sofa that converts into a bed with waterproof fabric, solid wood cabinets, and a safe for personal valuables. Quartz countertops shine through the kitchen. Bathrooms include grab bars, a shower chair, and are styled as wet rooms for easy accessibility. Each unit also includes a combined washer-dryer. For flooring, the apartments boast full-body porcelain tiles. With both long-term and short-term rental options allowed by the strata, these apartments make a fantastic investment. Don't miss out on this opportunity! Note: Monthly fees are estimated and subject to change