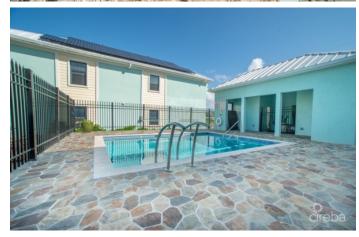

# PROPERTY DESCRIPTION

These thoughtfully designed apartments are built with accessibility and quality in mind, meeting ADA standards and featuring eight designated accessible parking spaces, plus two additional spaces per unit. With only 32 units across four buildings, each with eight apartments, the complex maintains a comfortable, open feel. On-site amenities include a swimming pool, deck, and clubhouse with male and female restrooms, outdoor bike storage, rinse stations for water sports gear, and even a fenced garden area for dogs. Each unit is constructed with durable concrete block and foam insulation, while bathroom walls are made from sheetrock. Built to hurricane standards and elevated 18 feet above the high water mark, the complex offers both security and peace of mind. Energy-efficient features such as solar panels and low-E windows help keep utility costs low. Inside each apartment, quality and functionality shine. The furniture package, included with each unit, features a sofa that converts into a bed with waterproof fabric, solid wood cabinets, and a safe for personal valuables. Quartz countertops shine through the kitchen. Bathrooms include grab bars, a shower chair, and are styled as wet rooms for easy accessibility. Each unit also includes a combined washer-dryer. For flooring, the apartments boast full-body porcelain tiles. With both long-term and short-term rental options allowed by the strata, these apartments make a fantastic investment. Don't miss out on this opportunity! Note: Monthly fees are estimated and subject to change