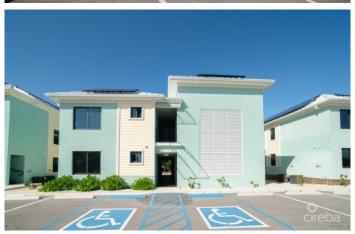

# PROPERTY DESCRIPTION

These thoughtfully designed apartments are built with accessibility and quality in mind, meeting ADA standards and featuring eight designated accessible parking spaces, plus two additional spaces per unit. With only 32 units across four buildings, each with eight apartments, the complex maintains a comfortable, open feel. On-site amenities include a swimming pool, deck, and clubhouse with male and female restrooms, outdoor bike storage, rinse stations for water sports gear, and even a fenced garden area for dogs. Each unit is constructed with durable concrete block and foam insulation, while bathroom walls are made from sheetrock. Built to hurricane standards and elevated 18 feet above the high water mark, the complex offers both security and peace of mind. Energy-efficient features such as solar panels and low-E windows help keep utility costs low. Inside each apartment, quality and functionality shine. The furniture package, included with each unit, features a sofa that converts into a bed with waterproof fabric, solid wood cabinets, and a safe for personal valuables. Quartz countertops shine through the kitchen. Bathrooms include grab bars, a shower chair, and are styled as wet rooms for easy accessibility. Each unit also includes a combined washer-dryer. For flooring, the apartments boast full-body porcelain tiles. With both long-term and short-term rental options allowed by the strata, these apartments make a fantastic investment. Don't miss out on this opportunity! Note: Monthly fees are estimated and subject to change