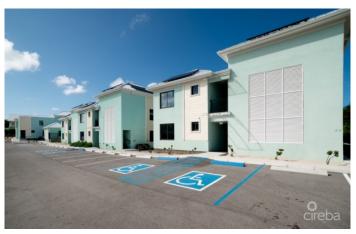

# PROPERTY DESCRIPTION

These thoughtfully designed apartments are built with accessibility and quality in mind, meeting ADA standards and featuring eight designated accessible parking spaces, plus two additional spaces per unit. With only 32 units across four buildings, each with eight apartments, the complex maintains a comfortable, open feel. On-site amenities include a swimming pool, deck, and clubhouse with male and female restrooms, outdoor bike storage, rinse stations for water sports gear, and even a fenced garden area for dogs. Each unit is constructed with durable concrete block and foam insulation, while bathroom walls are made from sheetrock. Built to hurricane standards and elevated 18 feet above the high water mark, the complex offers both security and peace of mind. Energy-efficient features such as solar panels and low-E windows help keep utility costs low. Inside each apartment, quality and functionality shine. The furniture package, included with each unit, features a sofa that converts into a bed with waterproof fabric, solid wood cabinets, and a safe for personal valuables. Quartz countertops shine through the kitchen. Bathrooms include grab bars, a shower chair, and are styled as wet rooms for easy accessibility. Each unit also includes a combined washer-dryer. For flooring, the apartments boast full-body porcelain tiles. With both long-term and short-term rental options allowed by the strata, these apartments make a fantastic investment. Don't miss out on this opportunity! Note: Monthly fees are estimated and subject to change