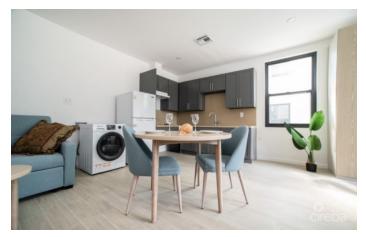

# PROPERTY DESCRIPTION

These thoughtfully designed apartments are built with accessibility and quality in mind, meeting ADA standards and featuring eight designated accessible parking spaces, plus two additional spaces per unit. With only 32 units across four buildings, each with eight apartments, the complex maintains a comfortable, open feel. On-site amenities include a swimming pool, deck, and clubhouse with male and female restrooms, outdoor bike storage, rinse stations for water sports gear, and even a fenced garden area for dogs. Each unit is constructed with durable concrete block and foam insulation, while bathroom walls are made from sheetrock. Built to hurricane standards and elevated 18 feet above the high water mark, the complex offers both security and peace of mind. Energy-efficient features such as solar panels and low-E windows help keep utility costs low. Inside each apartment, quality and functionality shine. The furniture package, included with each unit, features a sofa that converts into a bed with waterproof fabric, solid wood cabinets, and a safe for personal valuables. Quartz countertops shine through the kitchen. Bathrooms include grab bars, a shower chair, and are styled as wet rooms for easy accessibility. Each unit also includes a combined washer-dryer. For flooring, the apartments boast full-body porcelain tiles. With both long-term and short-term rental options allowed by the strata, these apartments make a fantastic investment. Don't miss out on this opportunity! Note: Monthly fees are estimated and subject to change