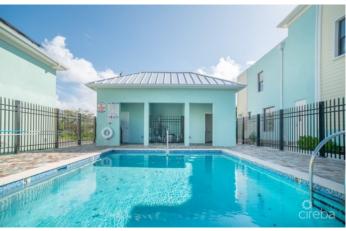

# PROPERTY DESCRIPTION

These thoughtfully designed apartments are built with accessibility and quality in mind, meeting ADA standards and featuring eight designated accessible parking spaces, plus two additional spaces per unit. With only 32 units across four buildings, each with eight apartments, the complex maintains a comfortable, open feel. On-site amenities include a swimming pool, deck, and clubhouse with male and female restrooms, outdoor bike storage, rinse stations for water sports gear, and even a fenced garden area for dogs. Each unit is constructed with durable concrete block and foam insulation, while bathroom walls are made from sheetrock. Built to hurricane standards and elevated 18 feet above the high water mark, the complex offers both security and peace of mind. Energy-efficient features such as solar panels and low-E windows help keep utility costs low. Inside each apartment, quality and functionality shine. The furniture package, included with each unit, features a sofa that converts into a bed with waterproof fabric, solid wood cabinets, and a safe for personal valuables. Quartz countertops shine through the kitchen. Bathrooms include grab bars, a shower chair, and are styled as wet rooms for easy accessibility. Each unit also includes a combined washer-dryer. For flooring, the apartments boast full-body porcelain tiles. With both long-term and short-term rental options allowed by the strata, these apartments make a fantastic investment. Don't miss out on this opportunity! Note: Monthly fees are estimated and subject to change