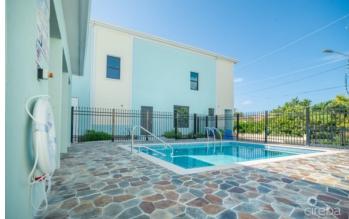

# PROPERTY DESCRIPTION

These thoughtfully designed apartments are built with accessibility and quality in mind, meeting ADA standards and featuring eight designated accessible parking spaces, plus two additional spaces per unit. With only 32 units across four buildings, each with eight apartments, the complex maintains a comfortable, open feel. On-site amenities include a swimming pool, deck, and clubhouse with male and female restrooms, outdoor bike storage, rinse stations for water sports gear, and even a fenced garden area for dogs. Each unit is constructed with durable concrete block and foam insulation, while bathroom walls are made from sheetrock. Built to hurricane standards and elevated 18 feet above the high water mark, the complex offers both security and peace of mind. Energy-efficient features such as solar panels and low-E windows help keep utility costs low. Inside each apartment, quality and functionality shine. The furniture package, included with each unit, features a sofa that converts into a bed with waterproof fabric, solid wood cabinets, and a safe for personal valuables. Quartz countertops shine through the kitchen. Bathrooms include grab bars, a shower chair, and are styled as wet rooms for easy accessibility. Each unit also includes a combined washer-dryer. For flooring, the apartments boast full-body porcelain tiles. With both long-term and short-term rental options allowed by the strata, these apartments make a fantastic investment. Don't miss out on this opportunity! Note: Monthly fees are estimated and subject to change