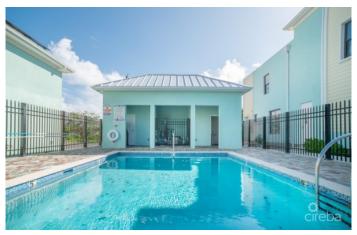

# PROPERTY DESCRIPTION

These thoughtfully designed apartments are built with accessibility and quality in mind, meeting ADA standards and featuring eight designated accessible parking spaces, plus two additional spaces per unit. With only 32 units across four buildings, each with eight apartments, the complex maintains a comfortable, open feel. On-site amenities include a swimming pool, deck, and clubhouse with male and female restrooms, outdoor bike storage, rinse stations for water sports gear, and even a fenced garden area for dogs. Each unit is constructed with durable concrete block and foam insulation, while bathroom walls are made from sheetrock. Built to hurricane standards and elevated 18 feet above the high water mark, the complex offers both security and peace of mind. Energy-efficient features such as solar panels and low-E windows help keep utility costs low. Inside each apartment, quality and functionality shine. The furniture package, included with each unit, features a sofa that converts into a bed with waterproof fabric, solid wood cabinets, and a safe for personal valuables. Quartz countertops shine through the kitchen. Bathrooms include grab bars, a shower chair, and are styled as wet rooms for easy accessibility. Each unit also includes a combined washer-dryer. For flooring, the apartments boast full-body porcelain tiles. With both long-term and short-term rental options allowed by the strata, these apartments make a fantastic investment. Don't miss out on this opportunity! Note: Monthly fees are estimated and subject to change