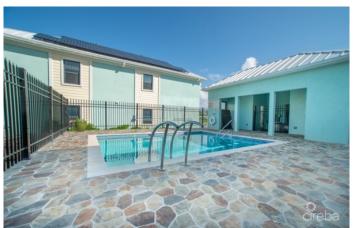

# PROPERTY DESCRIPTION

These thoughtfully designed apartments are built with accessibility and quality in mind, meeting ADA standards and featuring eight designated accessible parking spaces, plus two additional spaces per unit. With only 32 units across four buildings, each with eight apartments, the complex maintains a comfortable, open feel. On-site amenities include a swimming pool, deck, and clubhouse with male and female restrooms, outdoor bike storage, rinse stations for water sports gear, and even a fenced garden area for dogs. Each unit is constructed with durable concrete block and foam insulation, while bathroom walls are made from sheetrock. Built to hurricane standards and elevated 18 feet above the high water mark, the complex offers both security and peace of mind. Energy-efficient features such as solar panels and low-E windows help keep utility costs low. Inside each apartment, quality and functionality shine. The furniture package, included with each unit, features a sofa that converts into a bed with waterproof fabric, solid wood cabinets, and a safe for personal valuables. Quartz countertops shine through the kitchen. Bathrooms include grab bars, a shower chair, and are styled as wet rooms for easy accessibility. Each unit also includes a combined washer-dryer. For flooring, the apartments boast full-body porcelain tiles. With both long-term and short-term rental options allowed by the strata, these apartments make a fantastic investment. Don't miss out on this opportunity! Note: Monthly fees are estimated and subject to change