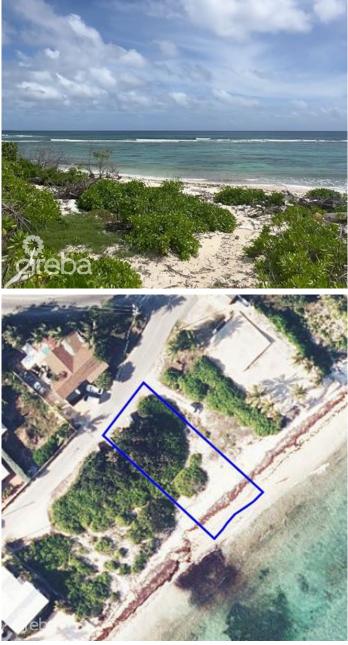

## PROPERTY DESCRIPTION

If you're in the market for a unique beachfront land/property to make home, this private oasis along Manse Road is a fantastic opportunity. Here's what this property offers: Location: Situated in a desirable area, this lot boasts exquisite, reef-protected ocean views and refreshing breezes. Size: The property spans 0.2 acres (8,712 sqft) with generous dimensions of 145 feet deep and 62 feet wide, providing ample space for your dream home. Elevation: With a height of 16 feet, this lot offers expansive views of the beautiful Caribbean Ocean, ensuring breathtaking scenery every day. Potential: Whether you envision building a luxurious beach home or exploring opportunities, the possibilities are endless with this rare piece of beachfront land. Investment Opportunity: Beachfront land is a limited resource, making this property a valuable investment at a competitive price of CI\$399K Perfect opportunity to build a beach front villa or combine with adjoining property to develop multi-unit investment property or your private estate sized home. Very well priced @ CI\$399K

#### PROPERTY FEATURES

| Views<br>Block | Beach Front, Ocean Front<br>44B<br>o |
|----------------|--------------------------------------|
| Parcel         | 8                                    |
| Zoning         | Beach Resort/Residential             |
| Sea Frontage   | 62                                   |
| Road Frontage  | 62                                   |