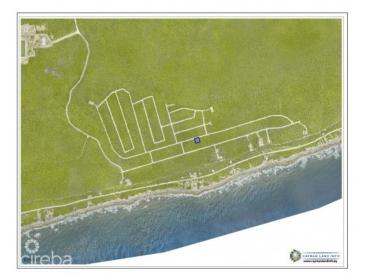

## PROPERTY DESCRIPTION

This 0.2461 acre residential lot in the Selworthy Grove subdivision is located over 80 feet high and dry on the famous Cayman Brac Bluff. With a community Tennis Court and great neighbourhood layout, this parcel is perfect for your dream home or as a land banking opportunity. Contact us today to discuss this fabulous investment opportunity!