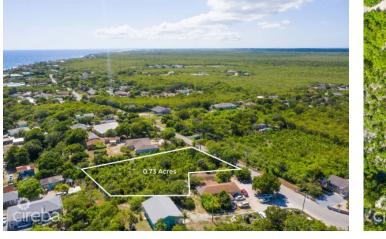

## EAST END 0.73 ACRE, TWO PARCELS

Eastern Districts of Grand Cayman, Cayman Islands

### PROPERTY DESCRIPTION

These two parcels, totaling 0.72 acres (0.28 and 0.43 acres), offer a spacious lot ideal for building your dream family home or an investment property like a duplex or triplex. Located near East End Primary, this convenient spot has great potential for future growth. Whether you're looking for a comfortable residence or a smart investment, this property offers the space and flexibility you need.