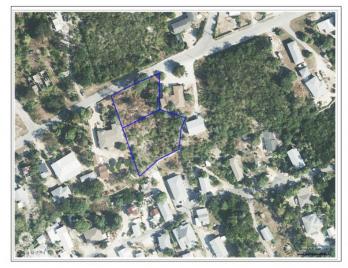

## EAST END 0.73 ACRE, TWO PARCELS

Eastern Districts of Grand Cayman, Cayman Islands

### PROPERTY DESCRIPTION

These two parcels, totaling 0.72 acres (0.28 and 0.43 acres), offer a spacious lot ideal for building your dream family home or an investment property like a duplex or triplex. Located near East End Primary, this convenient spot has great potential for future growth. Whether you're looking for a comfortable residence or a smart investment, this property offers the space and flexibility you need.