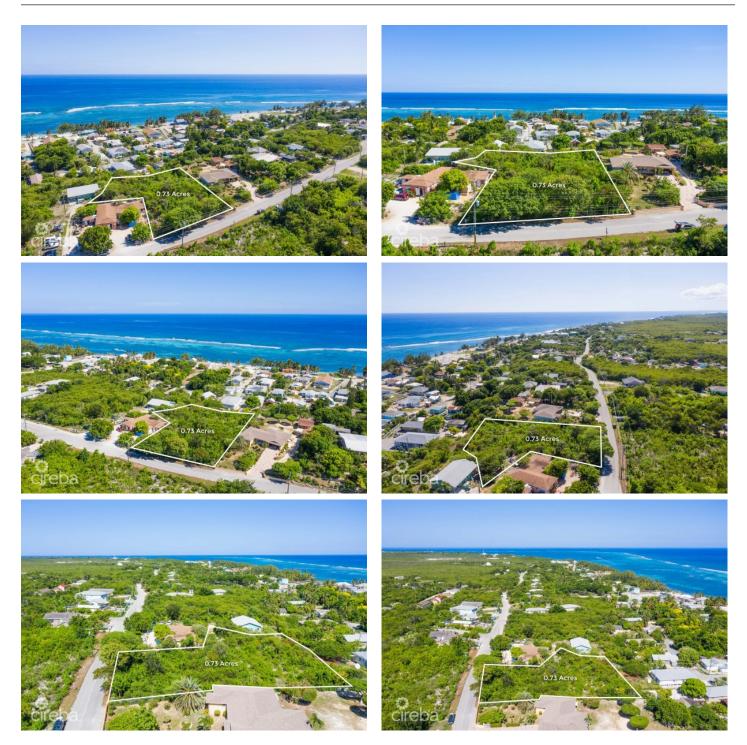

## EAST END 0.73 ACRE, TWO PARCELS

Eastern Districts of Grand Cayman, Cayman Islands

### PROPERTY DESCRIPTION

These two parcels, totaling 0.72 acres (0.28 and 0.43 acres), offer a spacious lot ideal for building your dream family home or an investment property like a duplex or triplex. Located near East End Primary, this convenient spot has great potential for future growth. Whether you're looking for a comfortable residence or a smart investment, this property offers the space and flexibility you need.