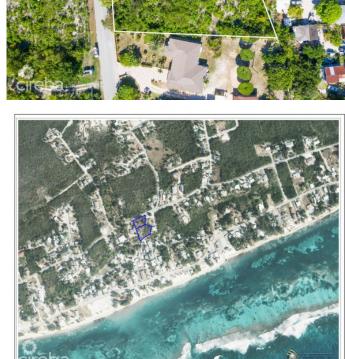

## EAST END 0.73 ACRE, TWO PARCELS

Eastern Districts of Grand Cayman, Cayman Islands

### PROPERTY DESCRIPTION

These two parcels, totaling 0.72 acres (0.28 and 0.43 acres), offer a spacious lot ideal for building your dream family home or an investment property like a duplex or triplex. Located near East End Primary, this convenient spot has great potential for future growth. Whether you're looking for a comfortable residence or a smart investment, this property offers the space and flexibility you need.