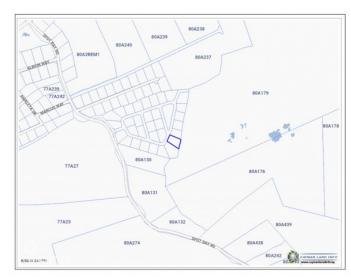

## PROPERTY DETAILS

Price: CI\$42,500 MLS#: 418173 Type: Land Listing Type: Low Density ResidentialStatus: Current Width: 90

Depth: 143 Acres: 0.30

# PROPERTY FEATURES

Views Garden View

Block 80A Parcel 194

Zoning Low Density residential