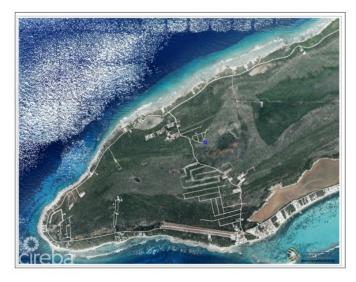

## PROPERTY DESCRIPTION

Your Gateway to Paradise at Turtle Estates Welcome to Turtle Estates, where your dream of owning a serene island retreat comes to life. Situated on the tranquil Northwest Coast of Little Cayman, this well-sized 0.30-acre lot offers a rare opportunity to create your perfect home or duplex in one of the most sought-after locations in the Caribbean. A Prime Location for Island Living This property is ideally located just minutes from the world-renowned dive spots of Bloody Bay. Whether you're an experienced diver or a beginner, you'll find endless opportunities to explore the vibrant underwater world right at your doorstep. Additionally, Turtle Estates is within walking distance of the quaint Blossom Village, where you can enjoy the charm and convenience of local shops, eateries, and the welcoming community atmosphere. Build Your Dream Home or Duplex Imagine designing your own piece of paradise on this generous 0.30-acre lot. Whether you envision a cozy island home or a spacious duplex, Turtle Estates provides the perfect canvas. The property's location in a charming and ever-developing neighborhood ensures that your investment is not just in land, but in a vibrant, growing community where tranquility and nature are at the forefront. A Neighborhood with Endless Charm Turtle Estates is more than just a place to live—it's a lifestyle. The serene environment of Little Cayman, combined with the friendly, close-knit community, makes this area one of the most desirable locations in the Caribbean. Whether you're looking for a peaceful retreat or an active island lifestyle, Turtle Estates offers the best of both worlds. Secure Your Slice of Island Paradise Opportunities like this don't come around often. With its prime location and endless potential, this lot in Turtle Estates is the perfect place to build your dream home or duplex. Don't wait to make your island-living dreams come true. Call today to secure your piece of paradise at Turtle Estates, Little... View More