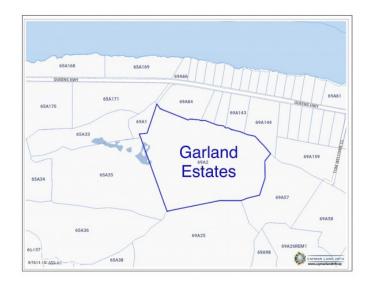

## **GARLAND ESTATES - LOT 8**

Eastern Districts of Grand Cayman, Cayman Islands

### PROPERTY DESCRIPTION

Welcome to Garland Estates Lot 8, a fantastic new subdivision located on the serene North East Coast of the Island, along Queens Highway. This location is one of the most pristine and tranquil parts of the Cayman Islands, offering the perfect backdrop for your investment property, a luxurious getaway home, or the chance to design and build your dream residence. A Hidden Gem on the East Coast Garland Estates is not just about location-it's about lifestyle. Situated near some of the island's most soughtafter tourist attractions, such as the Crystal Caves and the Queen Elizabeth II Botanic Park, this area is a haven for nature lovers. Just a short drive away, you'll find Rum Point and Kaibo, offering guick and easy access to Stingray City, Starfish Point, and an array other water activity. Oversized Lots with Endless Possibilities The oversized lots at Garland Estates are truly a rare find. Whether you're looking to make a smart investment or seeking the ideal plot to build your dream home, these lots offer ample space and flexibility to accommodate your vision. For first-time buyers eager to jump on the property ladder, this is an unbeatable opportunity. A Sanctuary Close to Adventure Waking up every morning to the incredible sunrises and the tranquility of the North East Coast. Garland Estates provides the perfect balance of seclusion and accessibility. Whether you want to explore the island's natural wonders or simply relax in your own private sanctuary, this location delivers the best of both worlds. Secure Your Future at Garland Estates Lot 8 Don't miss out on the opportunity to own a piece of paradise. Garland Estates offers convenience, and potential. Perfectly suited for investors, new homeowners, or those looking to create a bespoke living experience, this subdivision is your gateway to an unparalleled island lifestyle. Contact us today to find out more about Garland Estates and how you can secure your own slice of paradise. How do you... View More

#### PROPERTY FEATURES

| Views  | Garden View             |
|--------|-------------------------|
| Block  | 69A                     |
| Parcel | 2H8                     |
| Zoning | Agriculture/Residential |
| Soil   | Rock                    |
|        |                         |