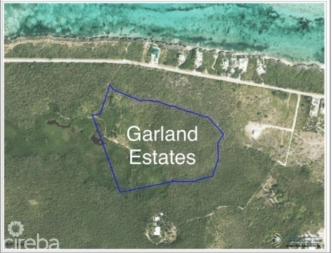

## PROPERTY DESCRIPTION

Welcome to Garland Estates Lot 3, a fantastic new subdivision located on the serene North East Coast of the Island, along Queens Highway. This location is one of the most pristine and tranquil parts of the Cayman Islands, offering the perfect backdrop for your investment property, a luxurious getaway home, or the chance to design and build your dream residence. A Hidden Gem on the East Coast Garland Estates is not just about location-it's about lifestyle. Situated near some of the island's most soughtafter tourist attractions, such as the Crystal Caves and the Queen Elizabeth II Botanic Park, this area is a haven for nature lovers. Just a short drive away, you'll find Rum Point and Kaibo, offering guick and easy access to Stingray City, Starfish Point, and an array other water activity. Oversized Lots with Endless Possibilities The oversized lots at Garland Estates are truly a rare find. Whether you're looking to make a smart investment or seeking the ideal plot to build your dream home, these lots offer ample space and flexibility to accommodate your vision. For first-time buyers eager to jump on the property ladder, this is an unbeatable opportunity. A Sanctuary Close to Adventure Waking up every morning to the incredible sunrises and the tranquility of the North East Coast. Garland Estates provides the perfect balance of seclusion and accessibility. Whether you want to explore the island's natural wonders or simply relax in your own private sanctuary, this location delivers the best of both worlds. Secure Your Future at Garland Estates Lot 3 Don't miss out on the opportunity to own a piece of paradise. Garland Estates offers convenience, and potential. Perfectly suited for investors, new homeowners, or those looking to create a bespoke living experience, this subdivision is your gateway to an unparalleled island lifestyle. Contact us today to find out more about Garland Estates and how you can secure your own slice of paradise. How do you... View More