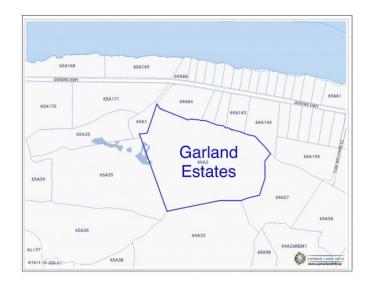

## PROPERTY DESCRIPTION

Welcome to Garland Estates Lot 3, a fantastic new subdivision located on the serene North East Coast of the Island, along Queens Highway. This location is one of the most pristine and tranquil parts of the Cayman Islands, offering the perfect backdrop for your investment property, a luxurious getaway home, or the chance to design and build your dream residence. A Hidden Gem on the East Coast Garland Estates is not just about location-it's about lifestyle. Situated near some of the island's most soughtafter tourist attractions, such as the Crystal Caves and the Queen Elizabeth II Botanic Park, this area is a haven for nature lovers. Just a short drive away, you'll find Rum Point and Kaibo, offering guick and easy access to Stingray City, Starfish Point, and an array other water activity. Oversized Lots with Endless Possibilities The oversized lots at Garland Estates are truly a rare find. Whether you're looking to make a smart investment or seeking the ideal plot to build your dream home, these lots offer ample space and flexibility to accommodate your vision. For first-time buyers eager to jump on the property ladder, this is an unbeatable opportunity. A Sanctuary Close to Adventure Waking up every morning to the incredible sunrises and the tranquility of the North East Coast. Garland Estates provides the perfect balance of seclusion and accessibility. Whether you want to explore the island's natural wonders or simply relax in your own private sanctuary, this location delivers the best of both worlds. Secure Your Future at Garland Estates Lot 3 Don't miss out on the opportunity to own a piece of paradise. Garland Estates offers convenience, and potential. Perfectly suited for investors, new homeowners, or those looking to create a bespoke living experience, this subdivision is your gateway to an unparalleled island lifestyle. Contact us today to find out more about Garland Estates and how you can secure your own slice of paradise. How do you... View More

### PROPERTY FEATURES

| Views         | Garden View             |
|---------------|-------------------------|
| Block         | 69A                     |
| Parcel        | 2H3                     |
| Zoning        | Agriculture/Residential |
| Road Frontage | 164                     |
| Soil          | Rock                    |