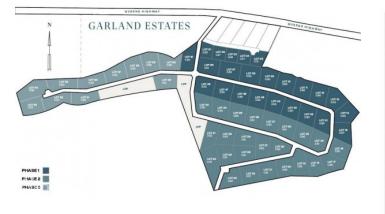

## PROPERTY DESCRIPTION

Welcome to Garland Estates Lot 3, a fantastic new subdivision located on the serene North East Coast of the Island, along Queens Highway. This location is one of the most pristine and tranquil parts of the Cayman Islands, offering the perfect backdrop for your investment property, a luxurious getaway home, or the chance to design and build your dream residence. A Hidden Gem on the East Coast Garland Estates is not just about location-it's about lifestyle. Situated near some of the island's most soughtafter tourist attractions, such as the Crystal Caves and the Queen Elizabeth II Botanic Park, this area is a haven for nature lovers. Just a short drive away, you'll find Rum Point and Kaibo, offering guick and easy access to Stingray City, Starfish Point, and an array other water activity. Oversized Lots with Endless Possibilities The oversized lots at Garland Estates are truly a rare find. Whether you're looking to make a smart investment or seeking the ideal plot to build your dream home, these lots offer ample space and flexibility to accommodate your vision. For first-time buyers eager to jump on the property ladder, this is an unbeatable opportunity. A Sanctuary Close to Adventure Waking up every morning to the incredible sunrises and the tranquility of the North East Coast. Garland Estates provides the perfect balance of seclusion and accessibility. Whether you want to explore the island's natural wonders or simply relax in your own private sanctuary, this location delivers the best of both worlds. Secure Your Future at Garland Estates Lot 3 Don't miss out on the opportunity to own a piece of paradise. Garland Estates offers convenience, and potential. Perfectly suited for investors, new homeowners, or those looking to create a bespoke living experience, this subdivision is your gateway to an unparalleled island lifestyle. Contact us today to find out more about Garland Estates and how you can secure your own slice of paradise. How do you... View More

### PROPERTY FEATURES

| Views         | Garden View             |
|---------------|-------------------------|
| Block         | 69A                     |
| Parcel        | 2H3                     |
| Zoning        | Agriculture/Residential |
| Road Frontage | 164                     |
| Soil          | Rock                    |