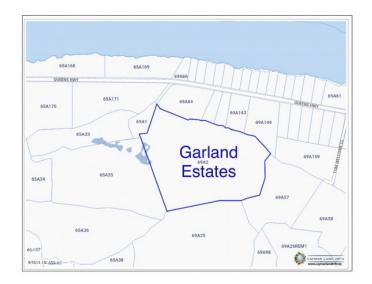

### PROPERTY DESCRIPTION

Welcome to Garland Estates Lot 1, a fantastic new subdivision located on the serene North East Coast of the Island, along Queens Highway. This location is one of the most pristine and tranquil parts of the Cayman Islands, offering the perfect backdrop for your investment property, a luxurious getaway home, or the chance to design and build your dream residence. A Hidden Gem on the East Coast Garland Estates is not just about location-it's about lifestyle. Situated near some of the island's most soughtafter tourist attractions, such as the Crystal Caves and the Queen Elizabeth II Botanic Park, this area is a haven for nature lovers. Just a short drive away, you'll find Rum Point and Kaibo, offering guick and easy access to Stingray City, Starfish Point, and an array other water activity. Oversized Lots with Endless Possibilities The oversized lots at Garland Estates are truly a rare find. Whether you're looking to make a smart investment or seeking the ideal plot to build your dream home, these lots offer ample space and flexibility to accommodate your vision. For first-time buyers eager to jump on the property ladder, this is an unbeatable opportunity. A Sanctuary Close to Adventure Waking up every morning to the incredible sunrises and the tranquility of the North East Coast. Garland Estates provides the perfect balance of seclusion and accessibility. Whether you want to explore the island's natural wonders or simply relax in your own private sanctuary, this location delivers the best of both worlds. Secure Your Future at Garland Estates Lot 1 Don't miss out on the opportunity to own a piece of paradise. Garland Estates offers convenience, and potential. Perfectly suited for investors, new homeowners, or those looking to create a bespoke living experience, this subdivision is your gateway to an unparalleled island lifestyle. Contact us today to find out more about Garland Estates and how you can secure your own slice of paradise. How do you... View More

#### PROPERTY FEATURES

| Views         | Garden View             |
|---------------|-------------------------|
| Block         | 69A                     |
| Parcel        | 2H1                     |
| Zoning        | Agriculture/Residential |
| Road Frontage | 164                     |
| Soil          | Rock                    |