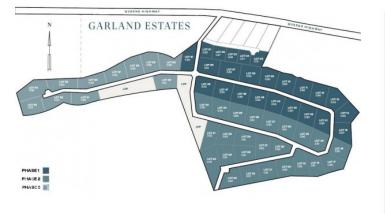

### PROPERTY DESCRIPTION

Welcome to Garland Estates Lot 1, a fantastic new subdivision located on the serene North East Coast of the Island, along Queens Highway. This location is one of the most pristine and tranquil parts of the Cayman Islands, offering the perfect backdrop for your investment property, a luxurious getaway home, or the chance to design and build your dream residence. A Hidden Gem on the East Coast Garland Estates is not just about location-it's about lifestyle. Situated near some of the island's most soughtafter tourist attractions, such as the Crystal Caves and the Queen Elizabeth II Botanic Park, this area is a haven for nature lovers. Just a short drive away, you'll find Rum Point and Kaibo, offering guick and easy access to Stingray City, Starfish Point, and an array other water activity. Oversized Lots with Endless Possibilities The oversized lots at Garland Estates are truly a rare find. Whether you're looking to make a smart investment or seeking the ideal plot to build your dream home, these lots offer ample space and flexibility to accommodate your vision. For first-time buyers eager to jump on the property ladder, this is an unbeatable opportunity. A Sanctuary Close to Adventure Waking up every morning to the incredible sunrises and the tranquility of the North East Coast. Garland Estates provides the perfect balance of seclusion and accessibility. Whether you want to explore the island's natural wonders or simply relax in your own private sanctuary, this location delivers the best of both worlds. Secure Your Future at Garland Estates Lot 1 Don't miss out on the opportunity to own a piece of paradise. Garland Estates offers convenience, and potential. Perfectly suited for investors, new homeowners, or those looking to create a bespoke living experience, this subdivision is your gateway to an unparalleled island lifestyle. Contact us today to find out more about Garland Estates and how you can secure your own slice of paradise. How do you... View More

#### PROPERTY FEATURES

| Views         | Garden View             |
|---------------|-------------------------|
| Block         | 69A                     |
| Parcel        | 2H1                     |
| Zoning        | Agriculture/Residential |
| Road Frontage | 164                     |
| Soil          | Rock                    |