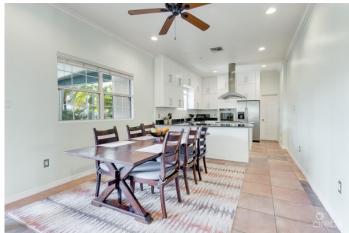

#### PROPERTY DESCRIPTION

Rare Single-Level Gem in Regents Court with Canal, Garden & Golf Views. This unique, light-filled home offers an exceptional opportunity in the prestigious Regents Court, Britannia. As the only single-level, stand-alone house available, it is a rare find in this sought-after community. The property boasts stunning canal, garden and golf course views, which can be enjoyed from your newly added, large screened and covered porch. The spacious interior features high ceilings, creating an airy and open ambiance. The kitchen has been recently refurbished to a modern standard, perfect for any home chef. Outside, the garden area provides a tranquil space for relaxation, while the convenience of private parking at your front door and 10 visitor parking spaces within 20 yards ensures easy access for both you and your guests. This home is ideal for those seeking privacy, with the added benefit of a tenant-friendly option—renting for a year or longer, if desired. Don't miss out on this rare chance to own a single dwelling in Britannia. Act quickly, as properties like this don't stay on the market for long! The building is frame construction with a rendered finish on the exterior. It is fully insured via the strata and held up during Hurricane Ivan. \*Monthly maintenance and insurance costs are subject to fluctuation and changes.\*