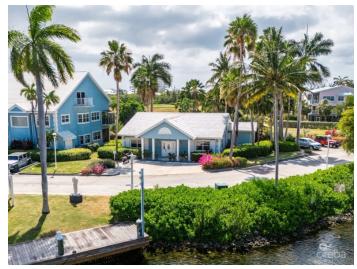

#### PROPERTY DESCRIPTION

Rare Single-Level Gem in Regents Court with Canal, Garden & Golf Views. This unique, light-filled home offers an exceptional opportunity in the prestigious Regents Court, Britannia. As the only single-level, stand-alone house available, it is a rare find in this sought-after community. The property boasts stunning canal, garden and golf course views, which can be enjoyed from your newly added, large screened and covered porch. The spacious interior features high ceilings, creating an airy and open ambiance. The kitchen has been recently refurbished to a modern standard, perfect for any home chef. Outside, the garden area provides a tranquil space for relaxation, while the convenience of private parking at your front door and 10 visitor parking spaces within 20 yards ensures easy access for both you and your guests. This home is ideal for those seeking privacy, with the added benefit of a tenant-friendly option—renting for a year or longer, if desired. Don't miss out on this rare chance to own a single dwelling in Britannia. Act quickly, as properties like this don't stay on the market for long! The building is frame construction with a rendered finish on the exterior. It is fully insured via the strata and held up during Hurricane Ivan. \*Monthly maintenance and insurance costs are subject to fluctuation and changes.\*