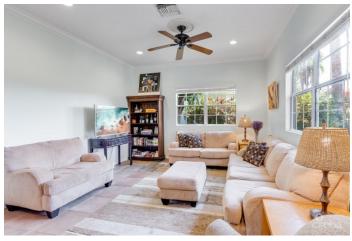

#### PROPERTY DESCRIPTION

Rare Single-Level Gem in Regents Court with Canal, Garden & Golf Views. This unique, light-filled home offers an exceptional opportunity in the prestigious Regents Court, Britannia. As the only single-level, stand-alone house available, it is a rare find in this sought-after community. The property boasts stunning canal, garden and golf course views, which can be enjoyed from your newly added, large screened and covered porch. The spacious interior features high ceilings, creating an airy and open ambiance. The kitchen has been recently refurbished to a modern standard, perfect for any home chef. Outside, the garden area provides a tranquil space for relaxation, while the convenience of private parking at your front door and 10 visitor parking spaces within 20 yards ensures easy access for both you and your guests. This home is ideal for those seeking privacy, with the added benefit of a tenant-friendly option—renting for a year or longer, if desired. Don't miss out on this rare chance to own a single dwelling in Britannia. Act quickly, as properties like this don't stay on the market for long! The building is frame construction with a rendered finish on the exterior. It is fully insured via the strata and held up during Hurricane Ivan. \*Monthly maintenance and insurance costs are subject to fluctuation and changes.\*