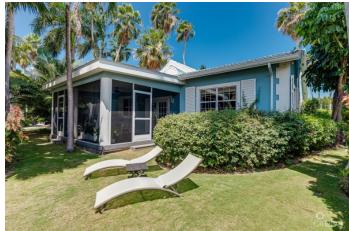

#### PROPERTY DESCRIPTION

Rare Single-Level Gem in Regents Court with Canal, Garden & Golf Views. This unique, light-filled home offers an exceptional opportunity in the prestigious Regents Court, Britannia. As the only single-level, stand-alone house available, it is a rare find in this sought-after community. The property boasts stunning canal, garden and golf course views, which can be enjoyed from your newly added, large screened and covered porch. The spacious interior features high ceilings, creating an airy and open ambiance. The kitchen has been recently refurbished to a modern standard, perfect for any home chef. Outside, the garden area provides a tranquil space for relaxation, while the convenience of private parking at your front door and 10 visitor parking spaces within 20 yards ensures easy access for both you and your guests. This home is ideal for those seeking privacy, with the added benefit of a tenant-friendly option—renting for a year or longer, if desired. Don't miss out on this rare chance to own a single dwelling in Britannia. Act quickly, as properties like this don't stay on the market for long! The building is frame construction with a rendered finish on the exterior. It is fully insured via the strata and held up during Hurricane Ivan. \*Monthly maintenance and insurance costs are subject to fluctuation and changes.\*