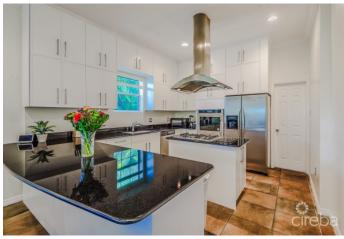

#### PROPERTY DESCRIPTION

Rare Single-Level Gem in Regents Court with Canal, Garden & Golf Views. This unique, light-filled home offers an exceptional opportunity in the prestigious Regents Court, Britannia. As the only single-level, stand-alone house available, it is a rare find in this sought-after community. The property boasts stunning canal, garden and golf course views, which can be enjoyed from your newly added, large screened and covered porch. The spacious interior features high ceilings, creating an airy and open ambiance. The kitchen has been recently refurbished to a modern standard, perfect for any home chef. Outside, the garden area provides a tranquil space for relaxation, while the convenience of private parking at your front door and 10 visitor parking spaces within 20 yards ensures easy access for both you and your guests. This home is ideal for those seeking privacy, with the added benefit of a tenant-friendly option—renting for a year or longer, if desired. Don't miss out on this rare chance to own a single dwelling in Britannia. Act quickly, as properties like this don't stay on the market for long! The building is frame construction with a rendered finish on the exterior. It is fully insured via the strata and held up during Hurricane Ivan. \*Monthly maintenance and insurance costs are subject to fluctuation and changes.\*