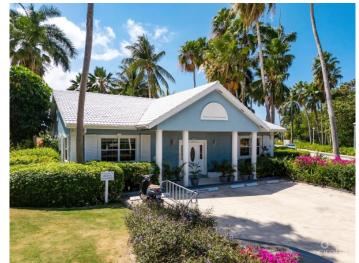

#### PROPERTY DESCRIPTION

Rare Single-Level Gem in Regents Court with Canal, Garden & Golf Views. This unique, light-filled home offers an exceptional opportunity in the prestigious Regents Court, Britannia. As the only single-level, stand-alone house available, it is a rare find in this sought-after community. The property boasts stunning canal, garden and golf course views, which can be enjoyed from your newly added, large screened and covered porch. The spacious interior features high ceilings, creating an airy and open ambiance. The kitchen has been recently refurbished to a modern standard, perfect for any home chef. Outside, the garden area provides a tranquil space for relaxation, while the convenience of private parking at your front door and 10 visitor parking spaces within 20 yards ensures easy access for both you and your guests. This home is ideal for those seeking privacy, with the added benefit of a tenant-friendly option—renting for a year or longer, if desired. Don't miss out on this rare chance to own a single dwelling in Britannia. Act quickly, as properties like this don't stay on the market for long! The building is frame construction with a rendered finish on the exterior. It is fully insured via the strata and held up during Hurricane Ivan. \*Monthly maintenance and insurance costs are subject to fluctuation and changes.\*