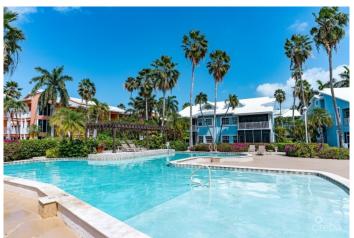

#### PROPERTY DESCRIPTION

Rare Single-Level Gem in Regents Court with Canal, Garden & Golf Views. This unique, light-filled home offers an exceptional opportunity in the prestigious Regents Court, Britannia. As the only single-level, stand-alone house available, it is a rare find in this sought-after community. The property boasts stunning canal, garden and golf course views, which can be enjoyed from your newly added, large screened and covered porch. The spacious interior features high ceilings, creating an airy and open ambiance. The kitchen has been recently refurbished to a modern standard, perfect for any home chef. Outside, the garden area provides a tranquil space for relaxation, while the convenience of private parking at your front door and 10 visitor parking spaces within 20 yards ensures easy access for both you and your guests. This home is ideal for those seeking privacy, with the added benefit of a tenant-friendly option—renting for a year or longer, if desired. Don't miss out on this rare chance to own a single dwelling in Britannia. Act quickly, as properties like this don't stay on the market for long! The building is frame construction with a rendered finish on the exterior. It is fully insured via the strata and held up during Hurricane Ivan. \*Monthly maintenance and insurance costs are subject to fluctuation and changes.\*