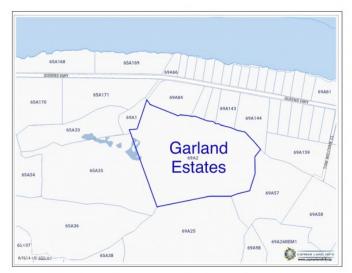

## **GARLAND ESTATES - LOT 41**

Eastern Districts of Grand Cayman, Cayman Islands

## PROPERTY DESCRIPTION

Welcome to Garland Estates Lot 41, a fantastic new subdivision located on the serene North East Coast of the Island, along Queens Highway. This location is one of the most pristine and tranquil parts of the Cayman Islands, offering the perfect backdrop for your investment property, a luxurious getaway home, or the chance to design and build your dream residence. A Hidden Gem on the East Coast Garland Estates is not just about location—it's about lifestyle. Situated near some of the island's most soughtafter tourist attractions, such as the Crystal Caves and the Queen Elizabeth II Botanic Park, this area is a haven for nature lovers. Just a short drive away, you'll find Rum Point and Kaibo, offering guick and easy access to Stingray City, Starfish Point, and an array other water activity. Oversized Lots with Endless Possibilities The oversized lots at Garland Estates are truly a rare find. Whether you're looking to make a smart investment or seeking the ideal plot to build your dream home, these lots offer ample space and flexibility to accommodate your vision. For first-time buyers eager to jump on the property ladder, this is an unbeatable opportunity. A Sanctuary Close to Adventure Waking up every morning to the incredible sunrises and the tranquility of the North East Coast. Garland Estates provides the perfect balance of seclusion and accessibility. Whether you want to explore the island's natural wonders or simply relax in your own private sanctuary, this location delivers the best of both worlds. Secure Your Future at Garland Estates Lot 41 Don't miss out on the opportunity to own a piece of paradise. Garland Estates offers convenience, and potential. Perfectly suited for investors, new homeowners, or those looking to create a bespoke living experience, this subdivision is your gateway to an unparalleled island lifestyle. Contact us today to find out more about Garland Estates and how you can secure your own slice of paradise. How do yo... View More

## PROPERTY FEATURES

Views Garden View

Block 69A Parcel 2H41

Zoning Agriculture/Residential

Road Frontage 164 Soil Rock