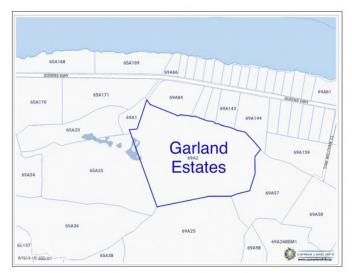

## **GARLAND ESTATES - LOT 14**

Eastern Districts of Grand Cayman, Cayman Islands

## PROPERTY DESCRIPTION

Welcome to Garland Estates Lot 14, a fantastic new subdivision located on the serene North East Coast of the Island, along Queens Highway. This location is one of the most pristine and tranquil parts of the Cayman Islands, offering the perfect backdrop for your investment property, a luxurious getaway home, or the chance to design and build your dream residence. A Hidden Gem on the East Coast Garland Estates is not just about location—it's about lifestyle. Situated near some of the island's most soughtafter tourist attractions, such as the Crystal Caves and the Queen Elizabeth II Botanic Park, this area is a haven for nature lovers. Just a short drive away, you'll find Rum Point and Kaibo, offering guick and easy access to Stingray City, Starfish Point, and an array other water activity. Oversized Lots with Endless Possibilities The oversized lots at Garland Estates are truly a rare find. Whether you're looking to make a smart investment or seeking the ideal plot to build your dream home, these lots offer ample space and flexibility to accommodate your vision. For first-time buyers eager to jump on the property ladder, this is an unbeatable opportunity. A Sanctuary Close to Adventure Waking up every morning to the incredible sunrises and the tranquility of the North East Coast. Garland Estates provides the perfect balance of seclusion and accessibility. Whether you want to explore the island's natural wonders or simply relax in your own private sanctuary, this location delivers the best of both worlds. Secure Your Future at Garland Estates Lot 14 Don't miss out on the opportunity to own a piece of paradise. Garland Estates offers convenience, and potential. Perfectly suited for investors, new homeowners, or those looking to create a bespoke living experience, this subdivision is your gateway to an unparalleled island lifestyle. Contact us today to find out more about Garland Estates and how you can secure your own slice of paradise. How do yo... View More

## PROPERTY FEATURES

Views Garden View

Block 69A Parcel 2H14

Zoning Agriculture/Residential

Road Frontage 164 Soil Rock