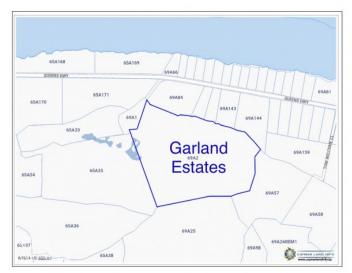

## **GARLAND ESTATES - LOT 13**

Eastern Districts of Grand Cayman, Cayman Islands

### PROPERTY FEATURES

Views Garden View

Block 69A Parcel 2H13

Zoning Agriculture/Residential

Road Frontage 164 Soil Rock