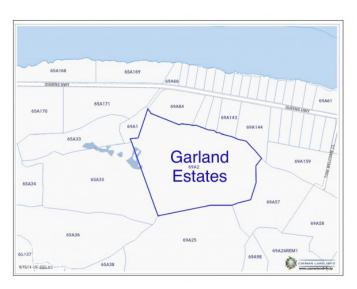

## **GARLAND ESTATES - LOT 12**

Eastern Districts of Grand Cayman, Cayman Islands

### PROPERTY DESCRIPTION

Welcome to Garland Estates Lot 12, a fantastic new subdivision located on the serene North East Coast of the Island, along Queens Highway. This location is one of the most pristine and tranquil parts of the Cayman Islands, offering the perfect backdrop for your investment property, a luxurious getaway home, or the chance to design and build your dream residence. A Hidden Gem on the East Coast Garland Estates is not just about location-it's about lifestyle. Situated near some of the island's most soughtafter tourist attractions, such as the Crystal Caves and the Queen Elizabeth II Botanic Park, this area is a haven for nature lovers. Just a short drive away, you'll find Rum Point and Kaibo, offering guick and easy access to Stingray City, Starfish Point, and an array other water activity. Oversized Lots with Endless Possibilities The oversized lots at Garland Estates are truly a rare find. Whether you're looking to make a smart investment or seeking the ideal plot to build your dream home, these lots offer ample space and flexibility to accommodate your vision. For first-time buyers eager to jump on the property ladder, this is an unbeatable opportunity. A Sanctuary Close to Adventure Waking up every morning to the incredible sunrises and the tranquility of the North East Coast. Garland Estates provides the perfect balance of seclusion and accessibility. Whether you want to explore the island's natural wonders or simply relax in your own private sanctuary, this location delivers the best of both worlds. Secure Your Future at Garland Estates Lot 12 Don't miss out on the opportunity to own a piece of paradise. Garland Estates offers convenience, and potential. Perfectly suited for investors, new homeowners, or those looking to create a bespoke living experience, this subdivision is your gateway to an unparalleled island lifestyle. Contact us today to find out more about Garland Estates and how you can secure your own slice of paradise. How do yo ... View More

#### PROPERTY FEATURES

| Views         | Garden View             |
|---------------|-------------------------|
| Block         | 69A                     |
| Parcel        | 2H12                    |
| Zoning        | Agriculture/Residential |
| Road Frontage | 164                     |
| Soil          | Rock                    |