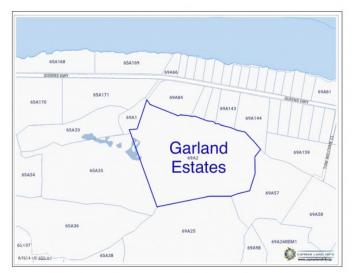

### **GARLAND ESTATES - LOT 47**

Eastern Districts of Grand Cayman, Cayman Islands

### PROPERTY DESCRIPTION

Welcome to Garland Estates Lot 47, a fantastic new subdivision located on the serene North East Coast of the Island, along Queens Highway. This location is one of the most pristine and tranquil parts of the Cayman Islands, offering the perfect backdrop for your investment property, a luxurious getaway home, or the chance to design and build your dream residence. A Hidden Gem on the East Coast Garland Estates is not just about location—it's about lifestyle. Situated near some of the island's most soughtafter tourist attractions, such as the Crystal Caves and the Queen Elizabeth II Botanic Park, this area is a haven for nature lovers. Just a short drive away, you'll find Rum Point and Kaibo, offering guick and easy access to Stingray City, Starfish Point, and an array other water activity. Oversized Lots with Endless Possibilities The oversized lots at Garland Estates are truly a rare find. Whether you're looking to make a smart investment or seeking the ideal plot to build your dream home, these lots offer ample space and flexibility to accommodate your vision. For first-time buyers eager to jump on the property ladder, this is an unbeatable opportunity. A Sanctuary Close to Adventure Waking up every morning to the incredible sunrises and the tranquility of the North East Coast. Garland Estates provides the perfect balance of seclusion and accessibility. Whether you want to explore the island's natural wonders or simply relax in your own private sanctuary, this location delivers the best of both worlds. Secure Your Future at Garland Estates Lot 47 Don't miss out on the opportunity to own a piece of paradise. Garland Estates offers convenience, and potential. Perfectly suited for investors, new homeowners, or those looking to create a bespoke living experience, this subdivision is your gateway to an unparalleled island lifestyle. Contact us today to find out more about Garland Estates and how you can secure your own slice of paradise. How do yo... View More

### PROPERTY FEATURES

Views Garden View

Block 69A Parcel 2H47

Zoning Agriculture/Residential

Road Frontage 164 Soil Rock