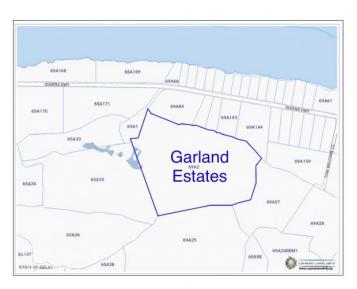

# **GARLAND ESTATES - LOT 45**

Eastern Districts of Grand Cayman, Cayman Islands

### PROPERTY FEATURES

| Views         | Garden View             |
|---------------|-------------------------|
| Block         | 69A                     |
| Parcel        | 2H45                    |
| Zoning        | Agriculture/Residential |
| Road Frontage | 164                     |
| Soil          | Rock                    |