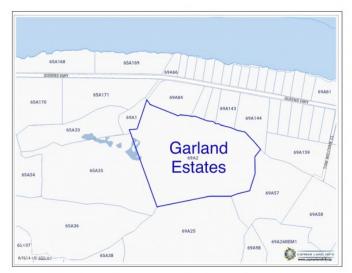

## **GARLAND ESTATES - LOT 43**

Eastern Districts of Grand Cayman, Cayman Islands

## PROPERTY DESCRIPTION

Welcome to Garland Estates Lot 43, a fantastic new subdivision located on the serene North East Coast of the Island, along Queens Highway. This location is one of the most pristine and tranquil parts of the Cayman Islands, offering the perfect backdrop for your investment property, a luxurious getaway home, or the chance to design and build your dream residence. A Hidden Gem on the East Coast Garland Estates is not just about location—it's about lifestyle. Situated near some of the island's most soughtafter tourist attractions, such as the Crystal Caves and the Queen Elizabeth II Botanic Park, this area is a haven for nature lovers. Just a short drive away, you'll find Rum Point and Kaibo, offering guick and easy access to Stingray City, Starfish Point, and an array other water activity. Oversized Lots with Endless Possibilities The oversized lots at Garland Estates are truly a rare find. Whether you're looking to make a smart investment or seeking the ideal plot to build your dream home, these lots offer ample space and flexibility to accommodate your vision. For first-time buyers eager to jump on the property ladder, this is an unbeatable opportunity. A Sanctuary Close to Adventure Waking up every morning to the incredible sunrises and the tranquility of the North East Coast. Garland Estates provides the perfect balance of seclusion and accessibility. Whether you want to explore the island's natural wonders or simply relax in your own private sanctuary, this location delivers the best of both worlds. Secure Your Future at Garland Estates Lot 43 Don't miss out on the opportunity to own a piece of paradise. Garland Estates offers convenience, and potential. Perfectly suited for investors, new homeowners, or those looking to create a bespoke living experience, this subdivision is your gateway to an unparalleled island lifestyle. Contact us today to find out more about Garland Estates and how you can secure your own slice of paradise. How do yo... View More

## PROPERTY FEATURES

Views Garden View

Block 69A Parcel 2H43

Zoning Agriculture/Residential

Road Frontage 164 Soil Rock