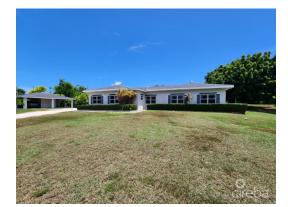

SAVANNAH FAMILY HOME ON 1.8 ACRES

Coral Sage Drive, South Sound, Old Prospect Point & Spotts, Cayman Islands

## PROPERTY DESCRIPTION

P O T E N T I A L! That's the best word to describe this sprawling family home that sits on 1.8 acres of beautiful, lush land, with an elevation of 11 to 15 feet! Full of fruit trees, a detached shed/workshop area and 2 access points, you can expand this home to create a pickleball/tennis court, pool and outdoor kitchen and STILL have room left over! OR...portion off some of the land and create more house lots, without compromising the home itself. Moving inside, there is room for the largest of families. A master wing and bonus room are on one side; the living, dining, kitchen, utility room and storage closets are in the middle of the house, then the guest bedroom wing comprises of a den, 3 bedrooms and 2 bathrooms (all recently upgraded). SO MUCH SPACE! The flexibility due to zoning, rare large parcel and location means you can maximize the opportunities that await. Contact us for a private viewing and let's talk about making this one YOURS.