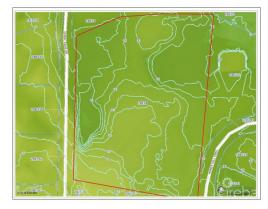

## PROPERTY DESCRIPTION

P O T E N T I A L! That's the best word to describe this sprawling family home that sits on 1.8 acres of beautiful, lush land, with an elevation of 11 to 15 feet! Full of fruit trees, a detached shed/workshop area and 2 access points, you can expand this home to create a pickleball/tennis court, pool and outdoor kitchen and STILL have room left over! OR...portion off some of the land and create more house lots, without compromising the home itself. Moving inside, there is room for the largest of families. A master wing and bonus room are on one side; the living, dining, kitchen, utility room and storage closets are in the middle of the house, then the guest bedroom wing comprises of a den, 3 bedrooms and 2 bathrooms (all recently upgraded). SO MUCH SPACE! The flexibility due to zoning, rare large parcel and location means you can maximize the opportunities that await. Contact us for a private viewing and let's talk about making this one YOURS.

## PROPERTY FEATURES

| Views      | Garden View                |
|------------|----------------------------|
| Block      | 28E                        |
| Parcel     | 68                         |
| Foundation | Slab                       |
| Zoning     | Medium Density Residential |
| Garage     | 2                          |