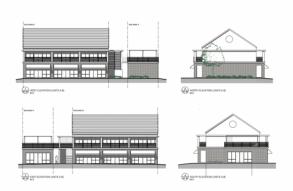

# THE SHOPS AT BUTTONWOOD - 2563 SQ FT OFFICE

Linford Pierson Highway, North Sound Waterways, Cayman Islands

## PROPERTY DETAILS

Price: US\$2,107,150 MLS#: 417991 Type: Commercial

Listing Type: Offices/Mixed Use Status: Pen/Con Built: 2025 Acreage: 1.24

Sq. Ft.: 2,563

## PROPERTY FEATURES

Views Garden View

Block 20E

Parcel 87H1E201/202/203

Foundation Sla

Zoning Commercial Neighbourhood

Road Frontage 250