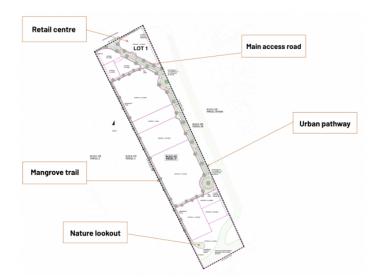

## PROPERTY DESCRIPTION

Imagine a small community in close proximity to George Town, the airport and Camana Bay. One where children have room to roam, mom can meet friends for coffee and kids can walk to school, participate with others in sports, tutor sessions, supervised playtime, and so much more. Buttonwood Park is envisioned to be all of the above and so much more. The new Island Primary School serves as the heart of the neighborhood, will educate up to 350 children in grades K-6. In 2025 the new private high school will have the capacity for 250 students in grades 7-11. All the makings for an idyllic neighborhood. The community will also feature a commercial centre, up to 42 residences, nature park, and sports fields. The Development team and Corcoran Cayman Islands has teamed with Evolving Island to develop the 28,000 SF commercial centre and in the future, phase a residential enclave of up to 42 homes. This development will be ideal for young families and professionals desirous of home ownership in Grand Cayman in a truly unique neighborhood where kids can actually walk to school, participate in tutoring classes and have access to a number of after-school programes, all within a short distance of their home. We are placemakers, believing that every space we sell should accentuate the neighborhood and families who call this "home". Only a few select entrepreneurs will be able to seize this unique opportunity. Hopefully, our list of merchants and service providers will spark an interest in your plans for the future.

## PROPERTY FEATURES

Views Garden View

Block 20E

Parcel 87H1E201/202/203

Foundation Sla

Zoning Commercial Neighbourhood

Road Frontage 250