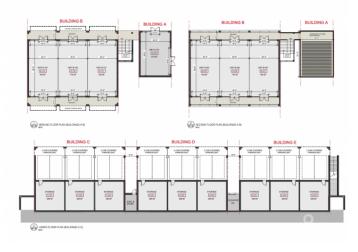

# THE SHOPS AT BUTTONWOOD - 2563 SQ FT OFFICE

Linford Pierson Highway, North Sound Waterways, Cayman Islands

## PROPERTY DETAILS

Price: US\$2,107,150 MLS#: 417991 Type: Commercial

Listing Type: Offices/Mixed Use Status: Pen/Con Built: 2025 Acreage: 1.24

Sq. Ft.: 2,563