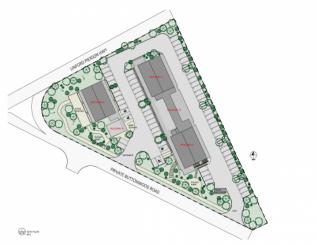

## PROPERTY DESCRIPTION

Imagine a small community in close proximity to George Town, the airport and Camana Bay. One where children have room to roam, mom can meet friends for coffee and kids can walk to school, participate with others in sports, tutor sessions, supervised playtime, and so much more. Buttonwood Park is envisioned to be all of the above and so much more. The new Island Primary School serves as the heart of the neighborhood, will educate up to 350 children in grades K-6. In 2025 the new private high school will have the capacity for 250 students in grades 7-11. All the makings for an idyllic neighborhood. The community will also feature a commercial centre, up to 42 residences, nature park, and sports fields. The Development team and Corcoran Cayman Islands has teamed with Evolving Island to develop the 28,000 SF commercial centre and in the future, phase a residential enclave of up to 42 homes. This development will be ideal for young families and professionals desirous of home ownership in Grand Cayman in a truly unique neighborhood where kids can actually walk to school, participate in tutoring classes and have access to a number of after-school programes, all within a short distance of their home. We are placemakers, believing that every space we sell should accentuate the neighborhood and families who call this "home". Only a few select entrepreneurs will be able to seize this unique opportunity. Hopefully, our list of merchants and service providers will spark an interest in your plans for the future.

## PROPERTY FEATURES

Views Garden View

Block 20E

Parcel 87H1E201/202/203

Foundation Sla

Zoning Commercial Neighbourhood

Road Frontage 250