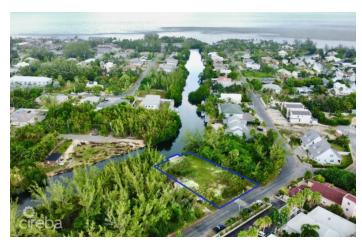

### PROPERTY DESCRIPTION

Whirlwind Drive is a peaceful and walkable canal community in Omega Bay. This is a large site without covenants and above the density restricted zone further down Whirlwind Dr. past Ribbon Close. Ideal for a private canal home or a multifamily development. Site is filled and fenced, there is a cantilever dock with Water Authority connection. The sale includes a high top aluminum four door reefer unit 53 feet long used for storage. Agent owned.

### PROPERTY FEATURES

Views Canal Front

Block 24E Parcel 311

Zoning Low Density residential

Sea Frontage100Road Frontage100SoilMarl