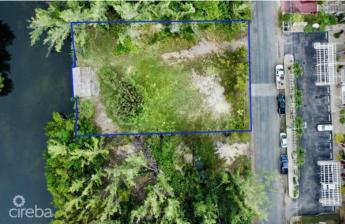

# .36 ACRES CANAL FRONT DEVELOPMENT SITE

South Sound, Old Prospect Point & Spotts, Cayman Islands

### PROPERTY DESCRIPTION

Whirlwind Drive is a peaceful and walkable canal community in Omega Bay. This is a large site without covenants and above the density restricted zone further down Whirlwind Dr. past Ribbon Close. Ideal for a private canal home or a multifamily development. Site is filled and fenced, there is a cantilever dock with Water Authority connection. The sale includes a high top aluminum four door reefer unit 53 feet long used for storage. Agent owned.

### PROPERTY FEATURES

Views Canal Front

Block 24E Parcel 311

Zoning Low Density residential

Sea Frontage100Road Frontage100SoilMarl