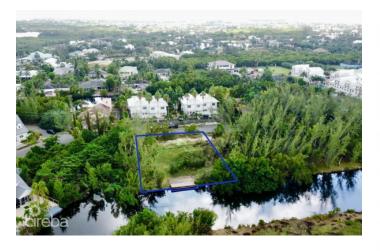

# .36 ACRES CANAL FRONT DEVELOPMENT SITE

South Sound, Old Prospect Point & Spotts, Cayman Islands

### PROPERTY DESCRIPTION

Whirlwind Drive is a peaceful and walkable canal community in Omega Bay. This is a large site without covenants and above the density restricted zone further down Whirlwind Dr. past Ribbon Close. Ideal for a private canal home or a multifamily development. Site is filled and fenced, there is a cantilever dock with Water Authority connection. The sale includes a high top aluminum four door reefer unit 53 feet long used for storage. Agent owned.

### PROPERTY FEATURES

Views Canal Front

Block 24E Parcel 311

Zoning Low Density residential

Sea Frontage100Road Frontage100SoilMarl