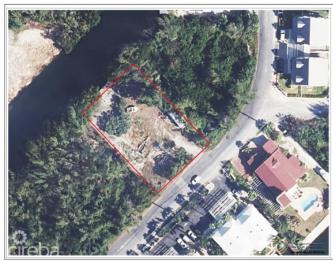

# .36 ACRES CANAL FRONT DEVELOPMENT SITE

South Sound, Old Prospect Point & Spotts, Cayman Islands

### PROPERTY DESCRIPTION

Whirlwind Drive is a peaceful and walkable canal community in Omega Bay. This is a large site without covenants and above the density restricted zone further down Whirlwind Dr. past Ribbon Close. Ideal for a private canal home or a multifamily development. Site is filled and fenced, there is a cantilever dock with Water Authority connection. The sale includes a high top aluminum four door reefer unit 53 feet long used for storage. Agent owned.

### PROPERTY FEATURES

Views Canal Front

Block 24E Parcel 311

Zoning Low Density residential

Sea Frontage100Road Frontage100SoilMarl