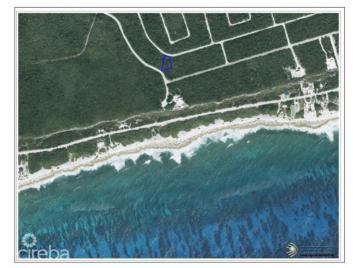

# PROPERTY DESCRIPTION

A Unique Investment Opportunity in Cayman Brac Discover the allure of owning a piece of paradise with this exceptional land parcel in Cayman Brac. Nestled within the prestigious Selworthy Grove Development, this residential lot offers an opportunity to build the home of your dreams in one of the most serene and elevated locations on the island. Prime Location with Unmatched Elevation Situated 82 feet above sea level, Selworthy Grove is a sought-after subdivision offering residents a unique vantage point and peace of mind. Imagine waking up to views of the island and enjoying the cool, refreshing breezes that come with being on the bluff. Exceptional Community Features Selworthy Grove is more than just a place to build a home; it's a community for a lifestyle of leisure and enjoyment. With plans for a shared tennis court, it's perfect for those who love staying active and socializing with neighbours. This parcel is the ideal location for families and individuals seeking a perfect balance of privacy and solidarity. The Charm of Cayman Brac Cayman Brac, one of the Cayman Islands' hidden gems, offers a unique blend of natural beauty and modern convenience. Known for its rugged landscape, crystal-clear waters, and rich history, Cayman Brac is a paradise for nature lovers and adventurers. Whether you enjoy hiking the bluff, exploring caves, or diving in pristine waters, Cayman Brac has something for everyone. Build Your Dream Home This 0.2968-acre land parcel provides ample space to design and construct a custom home that meets your exact specifications. With its prime location in Selworthy Grove, you can create a private sanctuary that captures the essence of island living. Why Invest in Cayman Brac? Investing in Cayman Brac is investing in a future of peace, beauty, and potential growth. The island's charm, combined with its developing infrastructure, makes it an attractive option for those looking to secure a piece of paradi... View More