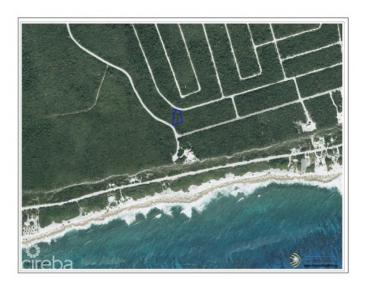

# PROPERTY DESCRIPTION

A Unique Investment Opportunity in Cayman Brac Discover the allure of owning a piece of paradise with this exceptional land parcel in Cayman Brac. Nestled within the prestigious Selworthy Grove Development, this residential lot offers an opportunity to build the home of your dreams in one of the most serene and elevated locations on the island. Prime Location with Unmatched Elevation Situated 82 feet above sea level, Selworthy Grove is a sought-after subdivision offering residents a unique vantage point and peace of mind. Imagine waking up to views of the island and enjoying the cool, refreshing breezes that come with being on the bluff. Exceptional Community Features Selworthy Grove is more than just a place to build a home; it's a community for a lifestyle of leisure and enjoyment. With plans for a shared tennis court, it's perfect for those who love staying active and socializing with neighbours. This parcel is the ideal location for families and individuals seeking a perfect balance of privacy and solidarity. The Charm of Cayman Brac Cayman Brac, one of the Cayman Islands' hidden gems, offers a unique blend of natural beauty and modern convenience. Known for its rugged landscape, crystal-clear waters, and rich history, Cayman Brac is a paradise for nature lovers and adventurers. Whether you enjoy hiking the bluff, exploring caves, or diving in pristine waters, Cayman Brac has something for everyone. Build Your Dream Home This 0.2968-acre land parcel provides ample space to design and construct a custom home that meets your exact specifications. With its prime location in Selworthy Grove, you can create a private sanctuary that captures the essence of island living. Why Invest in Cayman Brac? Investing in Cayman Brac is investing in a future of peace, beauty, and potential growth. The island's charm, combined with its developing infrastructure, makes it an attractive option for those looking to secure a piece of paradi... View More

# PROPERTY FEATURES

| Views         | Inland |
|---------------|--------|
| Block         | 107A   |
| Parcel        | 154    |
| Road Frontage | 122    |