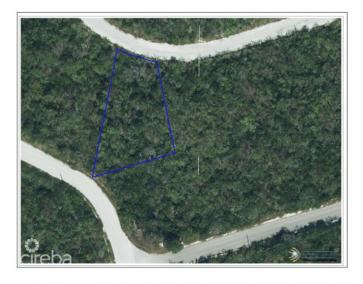

# PROPERTY DETAILS

Price: US\$45,000 MLS#: 414739 Type: Land Listing Type: Little Cayman/Cayman BracStatus: Current Width: 122

Depth: 181 Acres: 0.30

# PROPERTY DESCRIPTION

A Unique Investment Opportunity in Cayman Brac Discover the allure of owning a piece of paradise with this exceptional land parcel in Cayman Brac. Nestled within the prestigious Selworthy Grove Development, this residential lot offers an opportunity to build the home of your dreams in one of the most serene and elevated locations on the island. Prime Location with Unmatched Elevation Situated 82 feet above sea level, Selworthy Grove is a sought-after subdivision offering residents a unique vantage point and peace of mind. Imagine waking up to views of the island and enjoying the cool, refreshing breezes that come with being on the bluff. Exceptional Community Features Selworthy Grove is more than just a place to build a home; it's a community for a lifestyle of leisure and enjoyment. With plans for a shared tennis court, it's perfect for those who love staying active and socializing with neighbours. This parcel is the ideal location for families and individuals seeking a perfect balance of privacy and solidarity. The Charm of Cayman Brac Cayman Brac, one of the Cayman Islands' hidden gems, offers a unique blend of natural beauty and modern convenience. Known for its rugged landscape, crystal-clear waters, and rich history, Cayman Brac is a paradise for nature lovers and adventurers. Whether you enjoy hiking the bluff, exploring caves, or diving in pristine waters, Cayman Brac has something for everyone. Build Your Dream Home This 0.2968-acre land parcel provides ample space to design and construct a custom home that meets your exact specifications. With its prime location in Selworthy Grove, you can create a private sanctuary that captures the essence of island living. Why Invest in Cayman Brac? Investing in Cayman Brac is investing in a future of peace, beauty, and potential growth. The island's charm, combined with its developing infrastructure, makes it an attractive option for those looking to secure a piece of paradi... View More

# PROPERTY FEATURES

| Views         | Inland |
|---------------|--------|
| Block         | 107A   |
| Parcel        | 154    |
| Road Frontage | 122    |