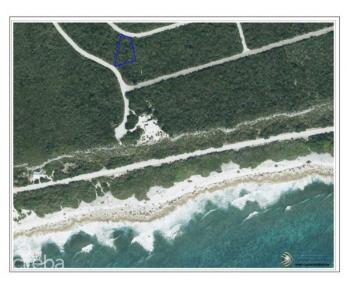

# PROPERTY DESCRIPTION

A Unique Investment Opportunity in Cayman Brac Discover the allure of owning a piece of paradise with this exceptional land parcel in Cayman Brac. Nestled within the prestigious Selworthy Grove Development, this residential lot offers an opportunity to build the home of your dreams in one of the most serene and elevated locations on the island. Prime Location with Unmatched Elevation Situated 82 feet above sea level, Selworthy Grove is a sought-after subdivision offering residents a unique vantage point and peace of mind. Imagine waking up to views of the island and enjoying the cool, refreshing breezes that come with being on the bluff. Exceptional Community Features Selworthy Grove is more than just a place to build a home; it's a community for a lifestyle of leisure and enjoyment. With plans for a shared tennis court, it's perfect for those who love staying active and socializing with neighbours. This parcel is the ideal location for families and individuals seeking a perfect balance of privacy and solidarity. The Charm of Cayman Brac Cayman Brac, one of the Cayman Islands' hidden gems, offers a unique blend of natural beauty and modern convenience. Known for its rugged landscape, crystal-clear waters, and rich history, Cayman Brac is a paradise for nature lovers and adventurers. Whether you enjoy hiking the bluff, exploring caves, or diving in pristine waters, Cayman Brac has something for everyone. Build Your Dream Home This 0.2968-acre land parcel provides ample space to design and construct a custom home that meets your exact specifications. With its prime location in Selworthy Grove, you can create a private sanctuary that captures the essence of island living. Why Invest in Cayman Brac? Investing in Cayman Brac is investing in a future of peace, beauty, and potential growth. The island's charm, combined with its developing infrastructure, makes it an attractive option for those looking to secure a piece of paradi... View More

# PROPERTY FEATURES

| Views         | Inland |
|---------------|--------|
| Block         | 107A   |
| Parcel        | 154    |
| Road Frontage | 122    |