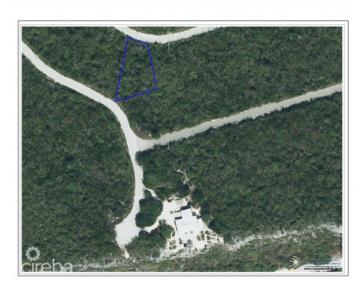

# PROPERTY DESCRIPTION

A Unique Investment Opportunity in Cayman Brac Discover the allure of owning a piece of paradise with this exceptional land parcel in Cayman Brac. Nestled within the prestigious Selworthy Grove Development, this residential lot offers an opportunity to build the home of your dreams in one of the most serene and elevated locations on the island. Prime Location with Unmatched Elevation Situated 82 feet above sea level, Selworthy Grove is a sought-after subdivision offering residents a unique vantage point and peace of mind. Imagine waking up to views of the island and enjoying the cool, refreshing breezes that come with being on the bluff. Exceptional Community Features Selworthy Grove is more than just a place to build a home; it's a community for a lifestyle of leisure and enjoyment. With plans for a shared tennis court, it's perfect for those who love staying active and socializing with neighbours. This parcel is the ideal location for families and individuals seeking a perfect balance of privacy and solidarity. The Charm of Cayman Brac Cayman Brac, one of the Cayman Islands' hidden gems, offers a unique blend of natural beauty and modern convenience. Known for its rugged landscape, crystal-clear waters, and rich history, Cayman Brac is a paradise for nature lovers and adventurers. Whether you enjoy hiking the bluff, exploring caves, or diving in pristine waters, Cayman Brac has something for everyone. Build Your Dream Home This 0.2968-acre land parcel provides ample space to design and construct a custom home that meets your exact specifications. With its prime location in Selworthy Grove, you can create a private sanctuary that captures the essence of island living. Why Invest in Cayman Brac? Investing in Cayman Brac is investing in a future of peace, beauty, and potential growth. The island's charm, combined with its developing infrastructure, makes it an attractive option for those looking to secure a piece of paradi... View More

# PROPERTY FEATURES

| Views         | Inland |
|---------------|--------|
| Block         | 107A   |
| Parcel        | 154    |
| Road Frontage | 122    |