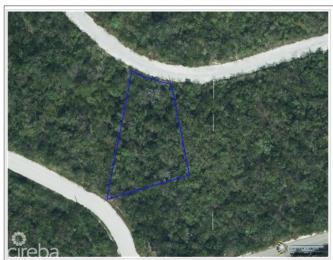

# PROPERTY DETAILS

Price: US\$45,000 MLS#: 414739 Type: Land Listing Type: Little Cayman/Cayman BracStatus: Current Width: 122

Depth: 181 Acres: 0.30

# PROPERTY DESCRIPTION

A Unique Investment Opportunity in Cayman Brac Discover the allure of owning a piece of paradise with this exceptional land parcel in Cayman Brac. Nestled within the prestigious Selworthy Grove Development, this residential lot offers an opportunity to build the home of your dreams in one of the most serene and elevated locations on the island. Prime Location with Unmatched Elevation Situated 82 feet above sea level, Selworthy Grove is a sought-after subdivision offering residents a unique vantage point and peace of mind. Imagine waking up to views of the island and enjoying the cool, refreshing breezes that come with being on the bluff. Exceptional Community Features Selworthy Grove is more than just a place to build a home; it's a community for a lifestyle of leisure and enjoyment. With plans for a shared tennis court, it's perfect for those who love staying active and socializing with neighbours. This parcel is the ideal location for families and individuals seeking a perfect balance of privacy and solidarity. The Charm of Cayman Brac Cayman Brac, one of the Cayman Islands' hidden gems, offers a unique blend of natural beauty and modern convenience. Known for its rugged landscape, crystal-clear waters, and rich history, Cayman Brac is a paradise for nature lovers and adventurers. Whether you enjoy hiking the bluff, exploring caves, or diving in pristine waters, Cayman Brac has something for everyone. Build Your Dream Home This 0.2968-acre land parcel provides ample space to design and construct a custom home that meets your exact specifications. With its prime location in Selworthy Grove, you can create a private sanctuary that captures the essence of island living. Why Invest in Cayman Brac? Investing in Cayman Brac is investing in a future of peace, beauty, and potential growth. The island's charm, combined with its developing infrastructure, makes it an attractive option for those looking to secure a piece of paradi... View More

# PROPERTY FEATURES

| Views         | Inland |
|---------------|--------|
| Block         | 107A   |
| Parcel        | 154    |
| Road Frontage | 122    |