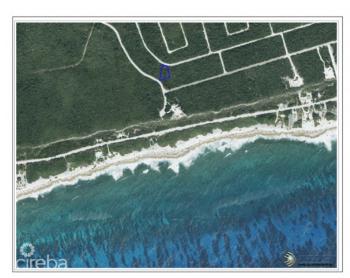

# PROPERTY DESCRIPTION

A Unique Investment Opportunity in Cayman Brac Discover the allure of owning a piece of paradise with this exceptional land parcel in Cayman Brac. Nestled within the prestigious Selworthy Grove Development, this residential lot offers an opportunity to build the home of your dreams in one of the most serene and elevated locations on the island. Prime Location with Unmatched Elevation Situated 82 feet above sea level, Selworthy Grove is a sought-after subdivision offering residents a unique vantage point and peace of mind. Imagine waking up to views of the island and enjoying the cool, refreshing breezes that come with being on the bluff. Exceptional Community Features Selworthy Grove is more than just a place to build a home; it's a community for a lifestyle of leisure and enjoyment. With plans for a shared tennis court, it's perfect for those who love staying active and socializing with neighbours. This parcel is the ideal location for families and individuals seeking a perfect balance of privacy and solidarity. The Charm of Cayman Brac Cayman Brac, one of the Cayman Islands' hidden gems, offers a unique blend of natural beauty and modern convenience. Known for its rugged landscape, crystal-clear waters, and rich history, Cayman Brac is a paradise for nature lovers and adventurers. Whether you enjoy hiking the bluff, exploring caves, or diving in pristine waters, Cayman Brac has something for everyone. Build Your Dream Home This 0.2968-acre land parcel provides ample space to design and construct a custom home that meets your exact specifications. With its prime location in Selworthy Grove, you can create a private sanctuary that captures the essence of island living. Why Invest in Cayman Brac? Investing in Cayman Brac is investing in a future of peace, beauty, and potential growth. The island's charm, combined with its developing infrastructure, makes it an attractive option for those looking to secure a piece of paradi... View More