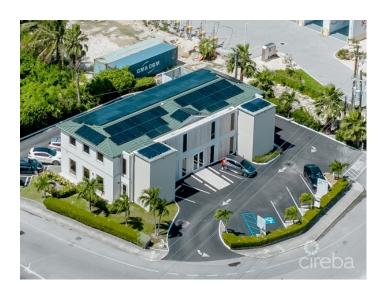

### PROPERTY DESCRIPTION

Location Location Location Welcome to Palm Grove, a commercial office building ideally located in central George Town, on the corner of Smith Road and Huldah Avenue. Purchasing office space at Palm Grove will provide you with a perfect location on one of Cayman's busiest intersections, so your company and brand can benefit from lots of drive bay traffic. Owners get to take advantage of the ability to put signage and branding on the exterior of the building, so a great location to get exposure for your company. Palm Grove is a 2-story building consisting of 6 units in total, with 3 on each level. When the current owner purchased the building, it was refurbished, and insulation and sound proofing was installed. Great Size #2 is a ground floor unit and is a middle unit consisting of just under 800 sq. ft. of usable space. It has its own bathroom and a back exit door, both of which are requirements for medical facilities. So, this could be ideal not just for an office, but could make an perfect medical office, or space for a dental practice, physiotherapy centre or wellness centre. Energy Efficient - Part of the Solar CUC CORE Agreement A tremendous benefit of owning at Palm Grove, is that the building has solar panels and is part of the CUC CORE agreement, so you will get credits again your power bills. Each unit in Palm Grove has its own electrical metre and water metre and 2 dedicated parking spots, plus customer parking. Professionally Run Building A property management company has recently been engaged to take over the running and maintenance of the building. It will give you peace of mind knowing that the common areas and building exterior of the building are professionally maintained. Although this unit is on the ground floor, it's good to know that the building does have an elevator. Reasonable Strata Fees For a commercial building in central George Town the annual strata fees are very reasonable and include the el... View More