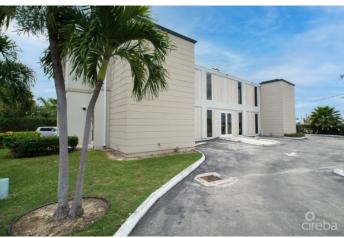

### PROPERTY DESCRIPTION

Location Location Location Welcome to Palm Grove, a commercial office building ideally located in central George Town, on the corner of Smith Road and Huldah Avenue. Purchasing office space at Palm Grove will provide you with a perfect location on one of Cayman's busiest intersections, so your company and brand can benefit from lots of drive bay traffic. Owners get to take advantage of the ability to put signage and branding on the exterior of the building, so a great location to get exposure for your company. Palm Grove is a 2-story building consisting of 6 units in total, with 3 on each level. When the current owner purchased the building, it was refurbished, and insulation and sound proofing was installed. Great Size #2 is a ground floor unit and is a middle unit consisting of just under 800 sq. ft. of usable space. It has its own bathroom and a back exit door, both of which are requirements for medical facilities. So, this could be ideal not just for an office, but could make an perfect medical office, or space for a dental practice, physiotherapy centre or wellness centre. Energy Efficient - Part of the Solar CUC CORE Agreement A tremendous benefit of owning at Palm Grove, is that the building has solar panels and is part of the CUC CORE agreement, so you will get credits again your power bills. Each unit in Palm Grove has its own electrical metre and water metre and 2 dedicated parking spots, plus customer parking. Professionally Run Building A property management company has recently been engaged to take over the running and maintenance of the building. It will give you peace of mind knowing that the common areas and building exterior of the building are professionally maintained. Although this unit is on the ground floor, it's good to know that the building does have an elevator. Reasonable Strata Fees For a commercial building in central George Town the annual strata fees are very reasonable and include the el... View More