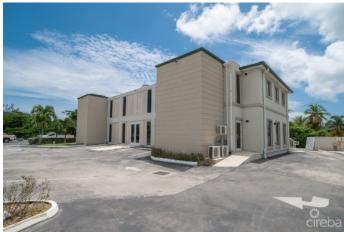

### PROPERTY DESCRIPTION

Location Location Location Welcome to Palm Grove, a commercial office building ideally located in central George Town, on the corner of Smith Road and Huldah Avenue. Purchasing office space at Palm Grove will provide you with a perfect location on one of Cayman's busiest intersections, so your company and brand can benefit from lots of drive bay traffic. Owners get to take advantage of the ability to put signage and branding on the exterior of the building, so a great location to get exposure for your company. Palm Grove is a 2-story building consisting of 6 units in total, with 3 on each level. When the current owner purchased the building, it was refurbished, and insulation and sound proofing was installed. Great Size #2 is a ground floor unit and is a middle unit consisting of just under 800 sq. ft. of usable space. It has its own bathroom and a back exit door, both of which are requirements for medical facilities. So, this could be ideal not just for an office, but could make an perfect medical office, or space for a dental practice, physiotherapy centre or wellness centre. Energy Efficient - Part of the Solar CUC CORE Agreement A tremendous benefit of owning at Palm Grove, is that the building has solar panels and is part of the CUC CORE agreement, so you will get credits again your power bills. Each unit in Palm Grove has its own electrical metre and water metre and 2 dedicated parking spots, plus customer parking. Professionally Run Building A property management company has recently been engaged to take over the running and maintenance of the building. It will give you peace of mind knowing that the common areas and building exterior of the building are professionally maintained. Although this unit is on the ground floor, it's good to know that the building does have an elevator. Reasonable Strata Fees For a commercial building in central George Town the annual strata fees are very reasonable and include the el... View More