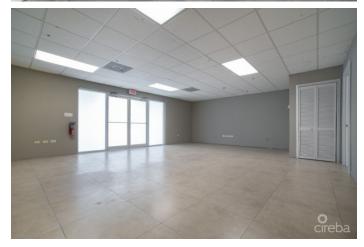

### PROPERTY DESCRIPTION

Location Location Location Welcome to Palm Grove, a commercial office building ideally located in central George Town, on the corner of Smith Road and Huldah Avenue. Purchasing office space at Palm Grove will provide you with a perfect location on one of Cayman's busiest intersections, so your company and brand can benefit from lots of drive bay traffic. Owners get to take advantage of the ability to put signage and branding on the exterior of the building, so a great location to get exposure for your company. Palm Grove is a 2-story building consisting of 6 units in total, with 3 on each level. When the current owner purchased the building, it was refurbished, and insulation and sound proofing was installed. Great Size #2 is a ground floor unit and is a middle unit consisting of just under 800 sq. ft. of usable space. It has its own bathroom and a back exit door, both of which are requirements for medical facilities. So, this could be ideal not just for an office, but could make an perfect medical office, or space for a dental practice, physiotherapy centre or wellness centre. Energy Efficient - Part of the Solar CUC CORE Agreement A tremendous benefit of owning at Palm Grove, is that the building has solar panels and is part of the CUC CORE agreement, so you will get credits again your power bills. Each unit in Palm Grove has its own electrical metre and water metre and 2 dedicated parking spots, plus customer parking. Professionally Run Building A property management company has recently been engaged to take over the running and maintenance of the building. It will give you peace of mind knowing that the common areas and building exterior of the building are professionally maintained. Although this unit is on the ground floor, it's good to know that the building does have an elevator. Reasonable Strata Fees For a commercial building in central George Town the annual strata fees are very reasonable and include the el... View More