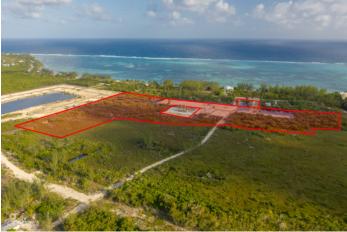

### PROPERTY DESCRIPTION

Welcome to Agalinis Estates, a premier gated community on Seaview Road, East End, featuring prime residential lots for sale. Just half a mile up from the Frank Sound Junction, lots will be cleared, filled, and equipped with underground utilities, making them ready for construction. These lots are ideal for single-family homes or duplexes providing more flexibility in home design. This phased development will feature 164 lots spreading over 101 acres, with 23 acres dedicated to preserving the Agalinis Kingsii, home to the rare endemic plant of the same name. Residents will have convenient access to nearby beaches, Clifton Hunter High School, and just 2 miles from Health City. This development offers a peaceful retreat from the hustle and bustle of Cayman, providing a breath of fresh air where you can truly feel at home. With introductory affordable pricing, this is an excellent investment opportunity and a perfect way to enter the property market. The community will be safeguarded for years to come, with robust covenants, ensuring the security and appreciation of your property value. Get in touch for more details.