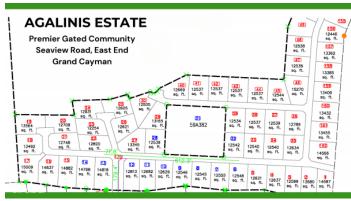

# AGALINIS ESTATES - GATED COMMUNITY ON SEAVIEW ROAD - DUPLEX LOT 10

Eastern Districts of Grand Cayman, Cayman Islands

### PROPERTY DESCRIPTION

Welcome to Agalinis Estates, a premier gated community on Seaview Road, East End, featuring prime residential lots for sale. Just half a mile up from the Frank Sound Junction, lots will be cleared, filled, and equipped with underground utilities, making them ready for construction. These lots are ideal for single-family homes or duplexes providing more flexibility in home design. This phased development will feature 164 lots spreading over 101 acres, with 23 acres dedicated to preserving the Agalinis Kingsii, home to the rare endemic plant of the same name. Residents will have convenient access to nearby beaches, Clifton Hunter High School, and just 2 miles from Health City. This development offers a peaceful retreat from the hustle and bustle of Cayman, providing a breath of fresh air where you can truly feel at home. With introductory affordable pricing, this is an excellent investment opportunity and a perfect way to enter the property market. The community will be safeguarded for years to come, with robust covenants, ensuring the security and appreciation of your property value. Get in touch for more details.

### PROPERTY FEATURES

Views Garden View, Inland

Block 59A Parcel 383-L10

Zoning Low Density residential

Road Frontage 1
Soil Other