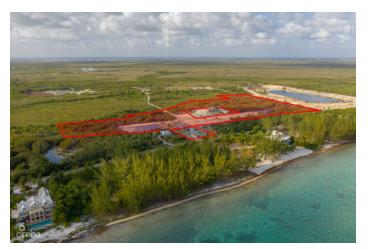

### PROPERTY DESCRIPTION

Welcome to Agalinis Estates, a premier gated community on Seaview Road, East End, featuring prime residential lots for sale. Just half a mile up from the Frank Sound Junction, lots will be cleared, filled, and equipped with underground utilities, making them ready for construction. These lots are ideal for single-family homes or duplexes providing more flexibility in home design. This phased development will feature 164 lots spreading over 101 acres, with 23 acres dedicated to preserving the Agalinis Kingsii, home to the rare endemic plant of the same name. Residents will have convenient access to nearby beaches, Clifton Hunter High School, and just 2 miles from Health City. This development offers a peaceful retreat from the hustle and bustle of Cayman, providing a breath of fresh air where you can truly feel at home. With introductory affordable pricing, this is an excellent investment opportunity and a perfect way to enter the property market. The community will be safeguarded for years to come, with robust covenants, ensuring the security and appreciation of your property value. Get in touch for more details.