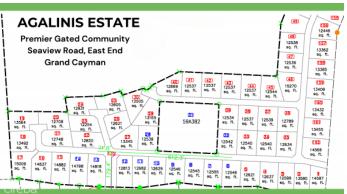

# AGALINIS ESTATES - GATED COMMUNITY ON SEAVIEW ROAD - DUPLEX LOT 7

Eastern Districts of Grand Cayman, Cayman Islands

## PROPERTY DESCRIPTION

Welcome to Agalinis Estates, a premier gated community on Seaview Road, East End, featuring prime residential lots for sale. Just half a mile up from the Frank Sound Junction, lots will be cleared, filled, and equipped with underground utilities, making them ready for construction. These lots are ideal for single-family homes or duplexes providing more flexibility in home design. This phased development will feature 164 lots spreading over 101 acres, with 23 acres dedicated to preserving the Agalinis Kingsii, home to the rare endemic plant of the same name. Residents will have convenient access to nearby beaches, Clifton Hunter High School, and just 2 miles from Health City. This development offers a peaceful retreat from the hustle and bustle of Cayman, providing a breath of fresh air where you can truly feel at home. With introductory affordable pricing, this is an excellent investment opportunity and a perfect way to enter the property market. The community will be safeguarded for years to come, with robust covenants, ensuring the security and appreciation of your property value. Get in touch for more details.