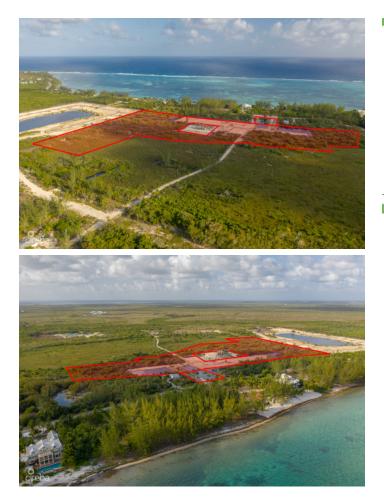

## PROPERTY DESCRIPTION

Welcome to Agalinis Estates, a premier gated community on Seaview Road, East End, featuring prime residential lots for sale. Just half a mile up from the Frank Sound Junction, lots will be cleared, filled, and equipped with underground utilities, making them ready for construction. These lots are ideal for single-family homes or duplexes providing more flexibility in home design. This phased development will feature 164 lots spreading over 101 acres, with 23 acres dedicated to preserving the Agalinis Kingsii, home to the rare endemic plant of the same name. Residents will have convenient access to nearby beaches, Clifton Hunter High School, and just 2 miles from Health City. This development offers a peaceful retreat from the hustle and bustle of Cayman, providing a breath of fresh air where you can truly feel at home. With introductory affordable pricing, this is an excellent investment opportunity and a perfect way to enter the property market. The community will be safeguarded for years to come, with robust covenants, ensuring the security and appreciation of your property value. Get in touch for more details.