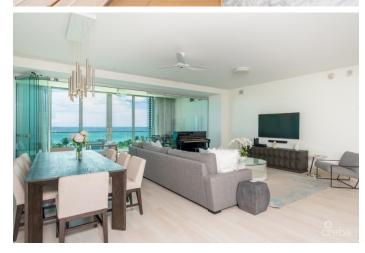

## PROPERTY DESCRIPTION

Located on the 4th floor of the prestigious Seafire Residences at the Kimpton Seafire Resort & Spa in the Cayman Islands, this exquisite apartment offers unparalleled luxury and breathtaking views of the Caribbean Sea. Boasting 3 spacious bedrooms and 3.5 elegantly designed bathrooms, this residence combines modern sophistication with tropical charm. The master suite is adjoined by an ocean facing terrace, a large walk-in closet and modern en-suite bathroom. Two additional bedrooms with en-suite bathrooms face the North Sound affording water views from both side of the apartment. Enjoy expansive living areas filled with natural light, a state-of-the-art kitchen with top of the line appliances, and private balconies perfect for relaxing and entertaining. As part of the Seafire community, residents have access to world-class amenities, including the white sands of the beautiful Seven Mile Beach, two sparkling swimming pools, including The Oasis which is exclusive to residence guests and owners, landscaped grounds, on-site restaurants, a gym and a luxurious spa. The exclusive roof-top terrace, the Nest, offers residents expansive views of both Seven Mile Beach and the North Sound. Additional features include underground parking with electric car charging stations, an on-site Residence Manager, 24 hour security team and a dedicated concierge. Experience the ultimate in island living at this premier waterfront property.