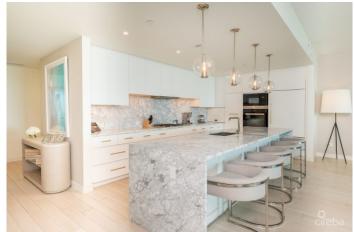

## PROPERTY DESCRIPTION

Located on the 4th floor of the prestigious Seafire Residences at the Kimpton Seafire Resort & Spa in the Cayman Islands, this exquisite apartment offers unparalleled luxury and breathtaking views of the Caribbean Sea. Boasting 3 spacious bedrooms and 3.5 elegantly designed bathrooms, this residence combines modern sophistication with tropical charm. The master suite is adjoined by an ocean facing terrace, a large walk-in closet and modern en-suite bathroom. Two additional bedrooms with en-suite bathrooms face the North Sound affording water views from both side of the apartment. Enjoy expansive living areas filled with natural light, a state-of-the-art kitchen with top of the line appliances, and private balconies perfect for relaxing and entertaining. As part of the Seafire community, residents have access to world-class amenities, including the white sands of the beautiful Seven Mile Beach, two sparkling swimming pools, including The Oasis which is exclusive to residence guests and owners, landscaped grounds, on-site restaurants, a gym and a luxurious spa. The exclusive roof-top terrace, the Nest, offers residents expansive views of both Seven Mile Beach and the North Sound. Additional features include underground parking with electric car charging stations, an on-site Residence Manager, 24 hour security team and a dedicated concierge. Experience the ultimate in island living at this premier waterfront property.