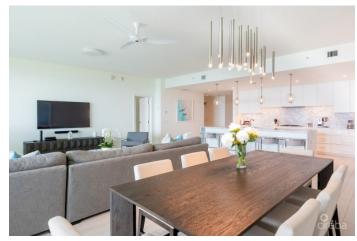

## PROPERTY DESCRIPTION

Located on the 4th floor of the prestigious Seafire Residences at the Kimpton Seafire Resort & Spa in the Cayman Islands, this exquisite apartment offers unparalleled luxury and breathtaking views of the Caribbean Sea. Boasting 3 spacious bedrooms and 3.5 elegantly designed bathrooms, this residence combines modern sophistication with tropical charm. The master suite is adjoined by an ocean facing terrace, a large walk-in closet and modern en-suite bathroom. Two additional bedrooms with en-suite bathrooms face the North Sound affording water views from both side of the apartment. Enjoy expansive living areas filled with natural light, a state-of-the-art kitchen with top of the line appliances, and private balconies perfect for relaxing and entertaining. As part of the Seafire community, residents have access to world-class amenities, including the white sands of the beautiful Seven Mile Beach, two sparkling swimming pools, including The Oasis which is exclusive to residence guests and owners, landscaped grounds, on-site restaurants, a gym and a luxurious spa. The exclusive roof-top terrace, the Nest, offers residents expansive views of both Seven Mile Beach and the North Sound. Additional features include underground parking with electric car charging stations, an on-site Residence Manager, 24 hour security team and a dedicated concierge. Experience the ultimate in island living at this premier waterfront property.