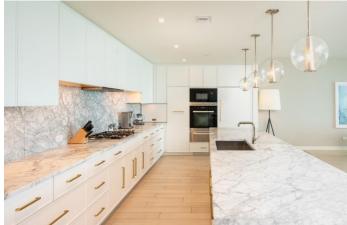

## PROPERTY DESCRIPTION

Located on the 4th floor of the prestigious Seafire Residences at the Kimpton Seafire Resort & Spa in the Cayman Islands, this exquisite apartment offers unparalleled luxury and breathtaking views of the Caribbean Sea. Boasting 3 spacious bedrooms and 3.5 elegantly designed bathrooms, this residence combines modern sophistication with tropical charm. The master suite is adjoined by an ocean facing terrace, a large walk-in closet and modern en-suite bathroom. Two additional bedrooms with en-suite bathrooms face the North Sound affording water views from both side of the apartment. Enjoy expansive living areas filled with natural light, a state-of-the-art kitchen with top of the line appliances, and private balconies perfect for relaxing and entertaining. As part of the Seafire community, residents have access to world-class amenities, including the white sands of the beautiful Seven Mile Beach, two sparkling swimming pools, including The Oasis which is exclusive to residence guests and owners, landscaped grounds, on-site restaurants, a gym and a luxurious spa. The exclusive roof-top terrace, the Nest, offers residents expansive views of both Seven Mile Beach and the North Sound. Additional features include underground parking with electric car charging stations, an on-site Residence Manager, 24 hour security team and a dedicated concierge. Experience the ultimate in island living at this premier waterfront property.