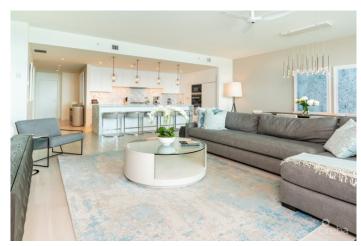

## PROPERTY DESCRIPTION

Located on the 4th floor of the prestigious Seafire Residences at the Kimpton Seafire Resort & Spa in the Cayman Islands, this exquisite apartment offers unparalleled luxury and breathtaking views of the Caribbean Sea. Boasting 3 spacious bedrooms and 3.5 elegantly designed bathrooms, this residence combines modern sophistication with tropical charm. The master suite is adjoined by an ocean facing terrace, a large walk-in closet and modern en-suite bathroom. Two additional bedrooms with en-suite bathrooms face the North Sound affording water views from both side of the apartment. Enjoy expansive living areas filled with natural light, a state-of-the-art kitchen with top of the line appliances, and private balconies perfect for relaxing and entertaining. As part of the Seafire community, residents have access to world-class amenities, including the white sands of the beautiful Seven Mile Beach, two sparkling swimming pools, including The Oasis which is exclusive to residence guests and owners, landscaped grounds, on-site restaurants, a gym and a luxurious spa. The exclusive roof-top terrace, the Nest, offers residents expansive views of both Seven Mile Beach and the North Sound. Additional features include underground parking with electric car charging stations, an on-site Residence Manager, 24 hour security team and a dedicated concierge. Experience the ultimate in island living at this premier waterfront property.