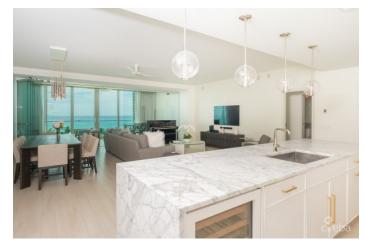

## PROPERTY DESCRIPTION

Located on the 4th floor of the prestigious Seafire Residences at the Kimpton Seafire Resort & Spa in the Cayman Islands, this exquisite apartment offers unparalleled luxury and breathtaking views of the Caribbean Sea. Boasting 3 spacious bedrooms and 3.5 elegantly designed bathrooms, this residence combines modern sophistication with tropical charm. The master suite is adjoined by an ocean facing terrace, a large walk-in closet and modern en-suite bathroom. Two additional bedrooms with en-suite bathrooms face the North Sound affording water views from both side of the apartment. Enjoy expansive living areas filled with natural light, a state-of-the-art kitchen with top of the line appliances, and private balconies perfect for relaxing and entertaining. As part of the Seafire community, residents have access to world-class amenities, including the white sands of the beautiful Seven Mile Beach, two sparkling swimming pools, including The Oasis which is exclusive to residence guests and owners, landscaped grounds, on-site restaurants, a gym and a luxurious spa. The exclusive roof-top terrace, the Nest, offers residents expansive views of both Seven Mile Beach and the North Sound. Additional features include underground parking with electric car charging stations, an on-site Residence Manager, 24 hour security team and a dedicated concierge. Experience the ultimate in island living at this premier waterfront property.