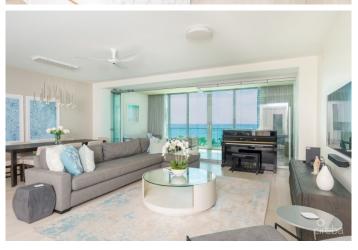

## PROPERTY DESCRIPTION

Located on the 4th floor of the prestigious Seafire Residences at the Kimpton Seafire Resort & Spa in the Cayman Islands, this exquisite apartment offers unparalleled luxury and breathtaking views of the Caribbean Sea. Boasting 3 spacious bedrooms and 3.5 elegantly designed bathrooms, this residence combines modern sophistication with tropical charm. The master suite is adjoined by an ocean facing terrace, a large walk-in closet and modern en-suite bathroom. Two additional bedrooms with en-suite bathrooms face the North Sound affording water views from both side of the apartment. Enjoy expansive living areas filled with natural light, a state-of-the-art kitchen with top of the line appliances, and private balconies perfect for relaxing and entertaining. As part of the Seafire community, residents have access to world-class amenities, including the white sands of the beautiful Seven Mile Beach, two sparkling swimming pools, including The Oasis which is exclusive to residence guests and owners, landscaped grounds, on-site restaurants, a gym and a luxurious spa. The exclusive roof-top terrace, the Nest, offers residents expansive views of both Seven Mile Beach and the North Sound. Additional features include underground parking with electric car charging stations, an on-site Residence Manager, 24 hour security team and a dedicated concierge. Experience the ultimate in island living at this premier waterfront property.