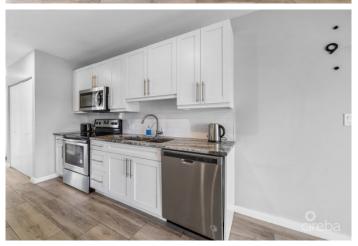

## PROPERTY DESCRIPTION

Downtown Reach is a recently built development with gated access, assigned parking for each unit, a swimming pool, and a fitness gym. This one bedroom condo is ground level with the main living space, kitchen, and dining leading out to a semi-private patio and garden area. A large sliding door allows for ample natural light to pour in. A single bedroom with ensuite and a half bath off the main entry complete the condo. Easy drive to town and SMB and also great access to Grand Harbour and Harbour Walk facilities.