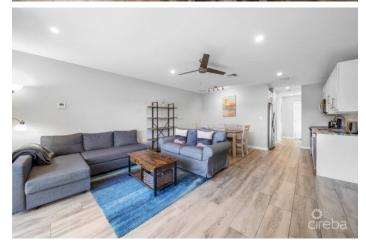

## PROPERTY DESCRIPTION

Downtown Reach is a recently built development with gated access, assigned parking for each unit, a swimming pool, and a fitness gym. This one bedroom condo is ground level with the main living space, kitchen, and dining leading out to a semi-private patio and garden area. A large sliding door allows for ample natural light to pour in. A single bedroom with ensuite and a half bath off the main entry complete the condo. Easy drive to town and SMB and also great access to Grand Harbour and Harbour Walk facilities.