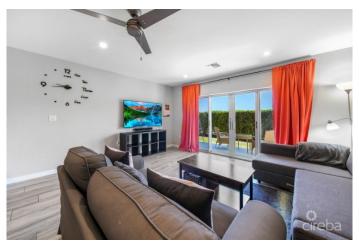

## PROPERTY DESCRIPTION

Downtown Reach is a recently built development with gated access, assigned parking for each unit, a swimming pool, and a fitness gym. This one bedroom condo is ground level with the main living space, kitchen, and dining leading out to a semi-private patio and garden area. A large sliding door allows for ample natural light to pour in. A single bedroom with ensuite and a half bath off the main entry complete the condo. Easy drive to town and SMB and also great access to Grand Harbour and Harbour Walk facilities.