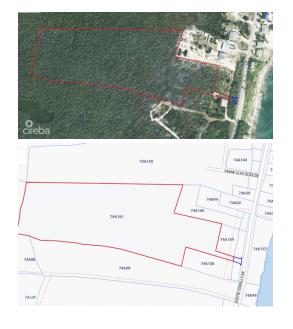

# SAND BLUFF - EAST END ACREAGE

Eastern Districts of Grand Cayman, Cayman Islands

# PROPERTY DESCRIPTION

Great investment for development land. Together, these two lots make up 12+ acres in the area known as Sand Bluff in Gun Bay. Entrance parcel 74A 155 has an elevation of 15' with approx 45' drive entrance, with sloping elevations into 74A 161. Lot 74A 161 is virgin land that has never been cleared with 6' & 9' elevations! Minutes to the East End shopping plaza, many restaurants, Morritts, The Reef Resort & the Queen's Highway, home to many million dollar properties. With many new high-end developments about to break ground in the area, this is a great opportunity & location to invest. New bypass road will be constructed, making travel convenient to the East End. Easy living, tropical breezes, public beaches, we call this area PARADISE!

Garden View

Agriculture/Residential

74A

50' Rock

161, 155