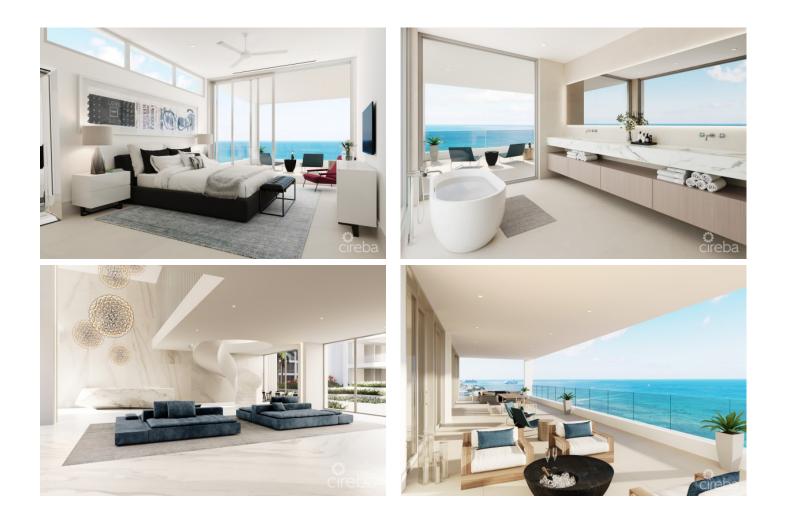

## PROPERTY DESCRIPTION

Rare opportunity! The only beachfront corner unit currently listed at Lacovia. Carefully designed to embody the pinnacle of opulence, indulgence, and serenity, the latest and most meticulously planned re-development along the Seven Mile Beach has emerged. Nestled in a prime location on the most exquisite stretch of our renowned Seven Mile Beach, this offering stands peerless, rivaled only by the breathtaking beachfront panoramas that extend over the infinite blue expanse of the Caribbean waters. A range of unparalleled owner amenities competes with the exclusivity of this location, including the services of a dedicated concierge, a state-of-the-art Fitness Studio, lush Tropical Gardens, Infinity Edge Pools, exquisite Food and Beverage offerings. This particular 4 bedroom, 4.5 bathroom unit, situated on the third floor, boasts a gourmet chefs kitchen with high-end Sub-Zero and Miele appliances, full-length Caesarstone quartz counter tops and custom cabinetry. With ample storage, workspace, dining and entertaining spaces this corner residence in the South Building is the epitome of luxury. Truly an exceptional and unmatched condo on Seven Mile Beach.