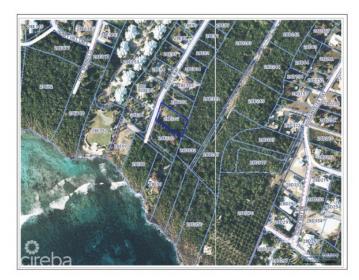

#### PROPERTY DESCRIPTION

Savannah Residential Lot Buddy's Way Elevate Your Lifestyle with Exclusive Savannah Land Immerse yourself in the tranquil prestige of Savannah, where the Savannah Residential Lot on Buddys Way offers a pristine canvas for your architectural dreams. This .41-acre lot, resting over 20 feet above sea level, presents a serene, well-elevated escape from the everyday hustle. There is also a 12 foot Right of Way to the Ocean over parcel 28E 97 Take a stroll down to the water to catch a gorgeous sunset. A Prime Location That Speaks Volumes Located on a quiet, exclusive street, this lot embodies the perfect blend of seclusion and convenience. Savannah, a cherished area in the Cayman Islands, is well-known for its peaceful living and strong community vibes. The lot's strategic location ensures you're never too far from local amenities, yet distant enough to enjoy your private haven. Designed for Discerning Investors Why Savannah? This locale is not just a place; it's a lifestyle choice for those who aspire to live well. The Savannah Residential Lot on Buddys Way is not just any land for sale; it's a profound investment opportunity. Elevated well above the typical land height for Cayman, this land promises a flood-free environment, making it a secure, long-term investment for you and your loved ones. Build a two-storey house and get magnificent Caribbean ocean views from the second floor. Build Your Dream Imagine a home designed to your exact specifications, nestled in an area synonymous with success and tranquility. Whether you're envisioning a sprawling family residence or a chic, minimalist abode, this lot serves as the perfect foundation to bring your vision to life. Seize the Opportunity This is not just real estate for sale; this is your future home site waiting to be transformed. With the Cayman Islands' vibrant real estate market, securing a lot on Buddys Way is a decision that resonates with success and ambition. Don't miss out on this remarka... View More

# PROPERTY FEATURES

Views Garden View

Block 28E Parcel 101

Zoning Low Density residential

Road Frontage 103 Soil Marl