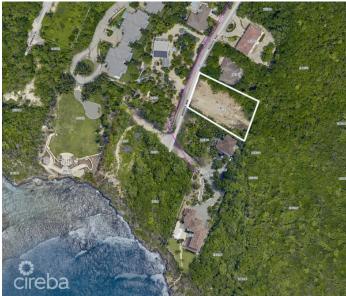

#### PROPERTY DESCRIPTION

Savannah Residential Lot Buddy's Way Elevate Your Lifestyle with Exclusive Savannah Land Immerse yourself in the tranquil prestige of Savannah, where the Savannah Residential Lot on Buddys Way offers a pristine canvas for your architectural dreams. This .41-acre lot, resting over 20 feet above sea level, presents a serene, well-elevated escape from the everyday hustle. There is also a 12 foot Right of Way to the Ocean over parcel 28E 97 Take a stroll down to the water to catch a gorgeous sunset. A Prime Location That Speaks Volumes Located on a quiet, exclusive street, this lot embodies the perfect blend of seclusion and convenience. Savannah, a cherished area in the Cayman Islands, is well-known for its peaceful living and strong community vibes. The lot's strategic location ensures you're never too far from local amenities, yet distant enough to enjoy your private haven. Designed for Discerning Investors Why Savannah? This locale is not just a place; it's a lifestyle choice for those who aspire to live well. The Savannah Residential Lot on Buddys Way is not just any land for sale; it's a profound investment opportunity. Elevated well above the typical land height for Cayman, this land promises a flood-free environment, making it a secure, long-term investment for you and your loved ones. Build a two-storey house and get magnificent Caribbean ocean views from the second floor. Build Your Dream Imagine a home designed to your exact specifications, nestled in an area synonymous with success and tranquility. Whether you're envisioning a sprawling family residence or a chic, minimalist abode, this lot serves as the perfect foundation to bring your vision to life. Seize the Opportunity This is not just real estate for sale; this is your future home site waiting to be transformed. With the Cayman Islands' vibrant real estate market, securing a lot on Buddys Way is a decision that resonates with success and ambition. Don't miss out on this remarka... View More

# PROPERTY FEATURES

Views Garden View

Block 28E Parcel 101

Zoning Low Density residential

Road Frontage 103 Soil Marl