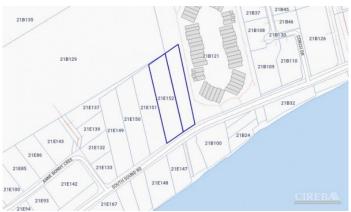

## PROPERTY DETAILS

Price: US\$5,500,000 MLS#: 417480 Type: Land
Listing Type: Low Density Residential Status: Current Width: 185

Depth: 440 Acres: 1.75

# PROPERTY FEATURES

ViewsGarden ViewBlock21E21BParcel152, 101Road Frontage112