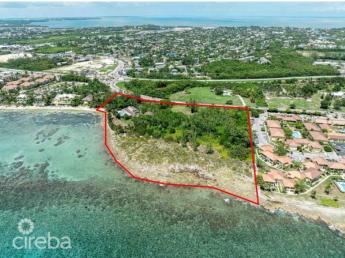

### PROPERTY DESCRIPTION

Presenting an Extraordinary Oceanfront Development Opportunity! This remarkable land parcel spans an expansive 8.3 acres, boasting an impressive 1,000 linear feet of ocean frontage to the south, offering breathtaking views and vast potential for development. With 740 linear feet of road frontage onto both Prospect Point Road and Shamrock Road, accessibility is seamless, ensuring convenience for future residents and visitors alike. Zoned as Beach Resort/Residential, this property serves as a blank canvas for discerning developers. Whether envisioned as a luxurious retirement community, an exclusive resort destination, luxury apartments or a tranquil coastal retreat, this property provides an ideal foundation for a remarkable development. Equipped with a comprehensive conceptual design package and drawings for a retirement village, developers will have a valuable head start in meeting the growing demand for upscale retirement living (view concept package in the link above). Nestled amidst natural reefs, this parcel offers serene bay views to the west, creating a picturesque backdrop for relaxation and recreation. Residents can indulge in leisurely strolls along the sandy beach area near the western boundary, immersing themselves in the tranquility of coastal living. With its prime location, detailed conceptual design package, and unparalleled sunset views, this property is poised to capture the attention of investors and developers alike. Don't miss out on this exceptional opportunity—reach out to us today for more information and to unlock the potential of this remarkable investment. www.youtube.com/watch?v=V\_blBKKYD8c

# PROPERTY FEATURES

Views Beach Front

Block 25B Parcel 664

Zoning Beach Resort/Residential

Sea Frontage 900 Road Frontage 740