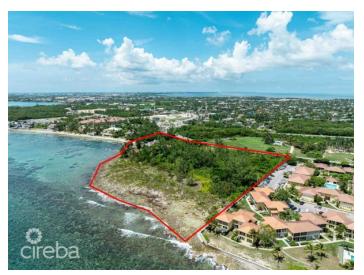

### PROPERTY DESCRIPTION

Presenting an Extraordinary Oceanfront Development Opportunity! This remarkable land parcel spans an expansive 8.3 acres, boasting an impressive 1,000 linear feet of ocean frontage to the south, offering breathtaking views and vast potential for development. With 740 linear feet of road frontage onto both Prospect Point Road and Shamrock Road, accessibility is seamless, ensuring convenience for future residents and visitors alike. Zoned as Beach Resort/Residential, this property serves as a blank canvas for discerning developers. Whether envisioned as a luxurious retirement community, an exclusive resort destination, luxury apartments or a tranquil coastal retreat, this property provides an ideal foundation for a remarkable development. Equipped with a comprehensive conceptual design package and drawings for a retirement village, developers will have a valuable head start in meeting the growing demand for upscale retirement living (view concept package in the link above). Nestled amidst natural reefs, this parcel offers serene bay views to the west, creating a picturesque backdrop for relaxation and recreation. Residents can indulge in leisurely strolls along the sandy beach area near the western boundary, immersing themselves in the tranquility of coastal living. With its prime location, detailed conceptual design package, and unparalleled sunset views, this property is poised to capture the attention of investors and developers alike. Don't miss out on this exceptional opportunity—reach out to us today for more information and to unlock the potential of this remarkable investment. www.youtube.com/watch?v=V\_blBKKYD8c

# PROPERTY FEATURES

Views Beach Front

Block 25B Parcel 664

Zoning Beach Resort/Residential

Sea Frontage 900 Road Frontage 740