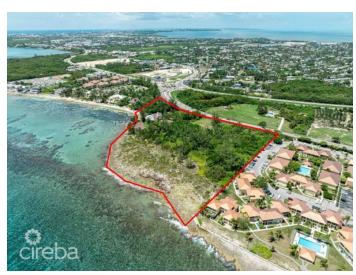

### PROPERTY DESCRIPTION

Presenting an Extraordinary Oceanfront Development Opportunity! This remarkable land parcel spans an expansive 8.3 acres, boasting an impressive 1,000 linear feet of ocean frontage to the south, offering breathtaking views and vast potential for development. With 740 linear feet of road frontage onto both Prospect Point Road and Shamrock Road, accessibility is seamless, ensuring convenience for future residents and visitors alike. Zoned as Beach Resort/Residential, this property serves as a blank canvas for discerning developers. Whether envisioned as a luxurious retirement community, an exclusive resort destination, luxury apartments or a tranquil coastal retreat, this property provides an ideal foundation for a remarkable development. Equipped with a comprehensive conceptual design package and drawings for a retirement village, developers will have a valuable head start in meeting the growing demand for upscale retirement living (view concept package in the link above). Nestled amidst natural reefs, this parcel offers serene bay views to the west, creating a picturesque backdrop for relaxation and recreation. Residents can indulge in leisurely strolls along the sandy beach area near the western boundary, immersing themselves in the tranquility of coastal living. With its prime location, detailed conceptual design package, and unparalleled sunset views, this property is poised to capture the attention of investors and developers alike. Don't miss out on this exceptional opportunity—reach out to us today for more information and to unlock the potential of this remarkable investment. www.youtube.com/watch?v=V\_blBKKYD8c

# PROPERTY FEATURES

Views Beach Front

Block 25B Parcel 664

Zoning Beach Resort/Residential

Sea Frontage 900 Road Frontage 740