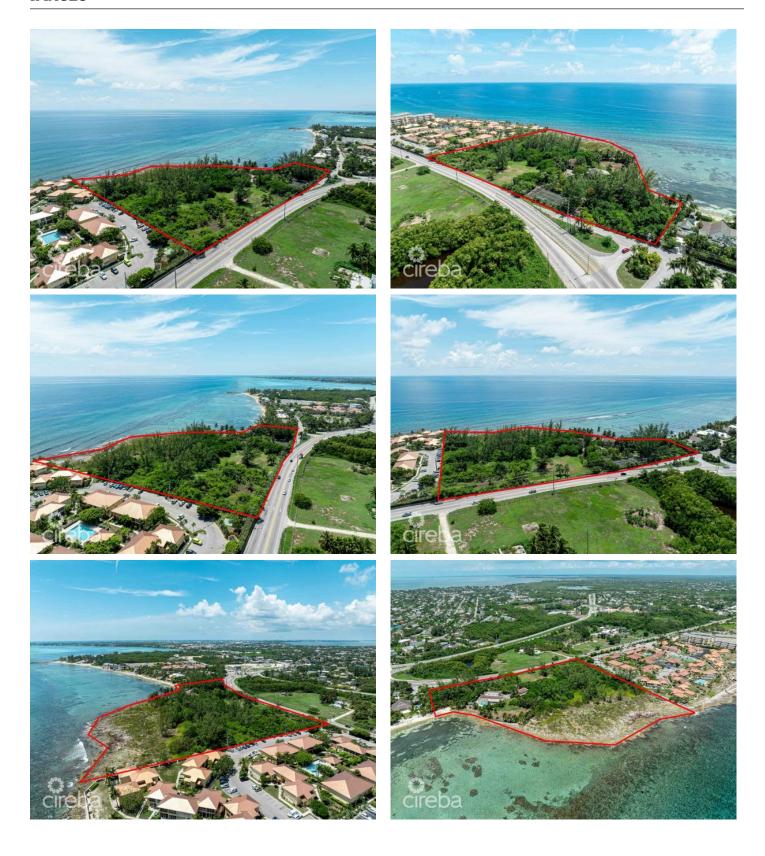

### PROPERTY DESCRIPTION

Presenting an Extraordinary Oceanfront Development Opportunity! This remarkable land parcel spans an expansive 8.3 acres, boasting an impressive 1,000 linear feet of ocean frontage to the south, offering breathtaking views and vast potential for development. With 740 linear feet of road frontage onto both Prospect Point Road and Shamrock Road, accessibility is seamless, ensuring convenience for future residents and visitors alike. Zoned as Beach Resort/Residential, this property serves as a blank canvas for discerning developers. Whether envisioned as a luxurious retirement community, an exclusive resort destination, luxury apartments or a tranquil coastal retreat, this property provides an ideal foundation for a remarkable development. Equipped with a comprehensive conceptual design package and drawings for a retirement village, developers will have a valuable head start in meeting the growing demand for upscale retirement living (view concept package in the link above). Nestled amidst natural reefs, this parcel offers serene bay views to the west, creating a picturesque backdrop for relaxation and recreation. Residents can indulge in leisurely strolls along the sandy beach area near the western boundary, immersing themselves in the tranquility of coastal living. With its prime location, detailed conceptual design package, and unparalleled sunset views, this property is poised to capture the attention of investors and developers alike. Don't miss out on this exceptional opportunity—reach out to us today for more information and to unlock the potential of this remarkable investment. www.youtube.com/watch?v=V\_blBKKYD8c

# PROPERTY FEATURES

Views Beach Front

Block 25B Parcel 664

Zoning Beach Resort/Residential

Sea Frontage 900 Road Frontage 740