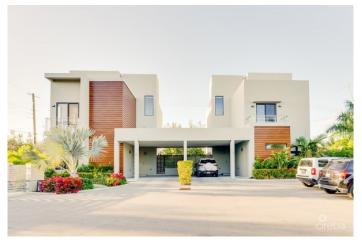

## PROPERTY DESCRIPTION

Nestled in an exclusive gated complex of only 8 units, this brand-new 4-bedroom + den boasts luxurious features and contemporary design throughout. As you approach, sleek architecture and lush landscaping set the tone for the sophistication inside. The small, gated complex ensures security and exclusivity while maintaining a warm sense of community. This impeccably designed home features modern finishes and abundant natural light. The open-concept layout creates an inviting space for both unwinding and entertaining. Spanning over 3,400 square feet, it includes 4 spacious bedrooms, including a master suite. The 3rd floor den offers a cozy hangout space which can also be converted to an office, home gym, or playroom. The heart of the home—the kitchen—is equipped with top-of-the-line appliances and custom ceiling-high cabinets, elevating the space. Waterfall edge quartz countertops add elegance, while porcelain tiles provide durability. Wired for smart home technology, you can control lighting, temperature, security, and blinds at the touch of a button. It's also pre-wired for solar panels, reducing energy costs and supporting sustainability. As if it wasn't perfect enough, this home includes a private plunge pool and shaded pergola—ideal for lounging or hosting outdoor gatherings. The rooftop terrace features a built-in BBQ and panoramic Caribbean Sea views. Don't just imagine your dream home—make it your reality. Schedule a viewing today and experience the magic of seaside living.