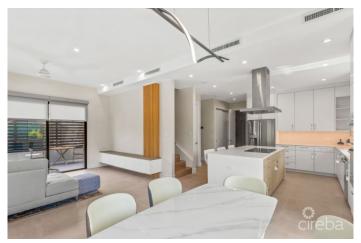

## PROPERTY DESCRIPTION

Nestled in an exclusive gated complex of only 8 units, this brand-new 4-bedroom + den boasts luxurious features and contemporary design throughout. As you approach, sleek architecture and lush landscaping set the tone for the sophistication inside. The small, gated complex ensures security and exclusivity while maintaining a warm sense of community. This impeccably designed home features modern finishes and abundant natural light. The open-concept layout creates an inviting space for both unwinding and entertaining. Spanning over 3,400 square feet, it includes 4 spacious bedrooms, including a master suite. The 3rd floor den offers a cozy hangout space which can also be converted to an office, home gym, or playroom. The heart of the home—the kitchen—is equipped with top-of-the-line appliances and custom ceiling-high cabinets, elevating the space. Waterfall edge quartz countertops add elegance, while porcelain tiles provide durability. Wired for smart home technology, you can control lighting, temperature, security, and blinds at the touch of a button. It's also pre-wired for solar panels, reducing energy costs and supporting sustainability. As if it wasn't perfect enough, this home includes a private plunge pool and shaded pergola—ideal for lounging or hosting outdoor gatherings. The rooftop terrace features a built-in BBQ and panoramic Caribbean Sea views. Don't just imagine your dream home—make it your reality. Schedule a viewing today and experience the magic of seaside living.