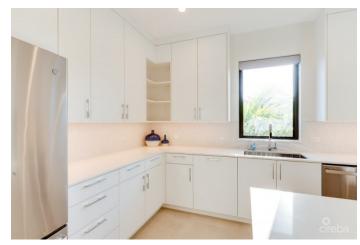

## PROPERTY DESCRIPTION

Nestled in an exclusive gated complex of only 8 units, this brand-new 4-bedroom + den boasts luxurious features and contemporary design throughout. As you approach, sleek architecture and lush landscaping set the tone for the sophistication inside. The small, gated complex ensures security and exclusivity while maintaining a warm sense of community. This impeccably designed home features modern finishes and abundant natural light. The open-concept layout creates an inviting space for both unwinding and entertaining. Spanning over 3,400 square feet, it includes 4 spacious bedrooms, including a master suite. The 3rd floor den offers a cozy hangout space which can also be converted to an office, home gym, or playroom. The heart of the home—the kitchen—is equipped with top-of-the-line appliances and custom ceiling-high cabinets, elevating the space. Waterfall edge quartz countertops add elegance, while porcelain tiles provide durability. Wired for smart home technology, you can control lighting, temperature, security, and blinds at the touch of a button. It's also pre-wired for solar panels, reducing energy costs and supporting sustainability. As if it wasn't perfect enough, this home includes a private plunge pool and shaded pergola—ideal for lounging or hosting outdoor gatherings. The rooftop terrace features a built-in BBQ and panoramic Caribbean Sea views. Don't just imagine your dream home—make it your reality. Schedule a viewing today and experience the magic of seaside living.