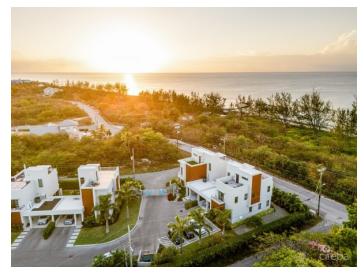

#### **BLUE PALMS #2 - OCEAN VIEWS**

West Bay / North West Point, Cayman Islands

## PROPERTY DESCRIPTION

Nestled in an exclusive gated complex of only 8 units, this brand-new 4-bedroom + den boasts luxurious features and contemporary design throughout. As you approach, sleek architecture and lush landscaping set the tone for the sophistication inside. The small, gated complex ensures security and exclusivity while maintaining a warm sense of community. This impeccably designed home features modern finishes and abundant natural light. The open-concept layout creates an inviting space for both unwinding and entertaining. Spanning over 3,400 square feet, it includes 4 spacious bedrooms, including a master suite. The 3rd floor den offers a cozy hangout space which can also be converted to an office, home gym, or playroom. The heart of the home—the kitchen—is equipped with top-of-the-line appliances and custom ceiling-high cabinets, elevating the space. Waterfall edge quartz countertops add elegance, while porcelain tiles provide durability. Wired for smart home technology, you can control lighting, temperature, security, and blinds at the touch of a button. It's also pre-wired for solar panels, reducing energy costs and supporting sustainability. As if it wasn't perfect enough, this home includes a private plunge pool and shaded pergola—ideal for lounging or hosting outdoor gatherings. The rooftop terrace features a built-in BBQ and panoramic Caribbean Sea views. Don't just imagine your dream home—make it your reality. Schedule a viewing today and experience the magic of seaside living.