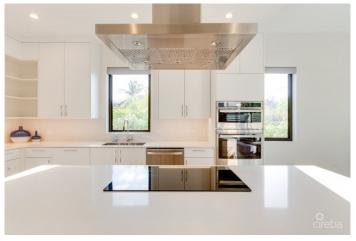

## PROPERTY DESCRIPTION

Nestled in an exclusive gated complex of only 8 units, this brand-new 4-bedroom + den boasts luxurious features and contemporary design throughout. As you approach, sleek architecture and lush landscaping set the tone for the sophistication inside. The small, gated complex ensures security and exclusivity while maintaining a warm sense of community. This impeccably designed home features modern finishes and abundant natural light. The open-concept layout creates an inviting space for both unwinding and entertaining. Spanning over 3,400 square feet, it includes 4 spacious bedrooms, including a master suite. The 3rd floor den offers a cozy hangout space which can also be converted to an office, home gym, or playroom. The heart of the home—the kitchen—is equipped with top-of-the-line appliances and custom ceiling-high cabinets, elevating the space. Waterfall edge quartz countertops add elegance, while porcelain tiles provide durability. Wired for smart home technology, you can control lighting, temperature, security, and blinds at the touch of a button. It's also pre-wired for solar panels, reducing energy costs and supporting sustainability. As if it wasn't perfect enough, this home includes a private plunge pool and shaded pergola—ideal for lounging or hosting outdoor gatherings. The rooftop terrace features a built-in BBQ and panoramic Caribbean Sea views. Don't just imagine your dream home—make it your reality. Schedule a viewing today and experience the magic of seaside living.