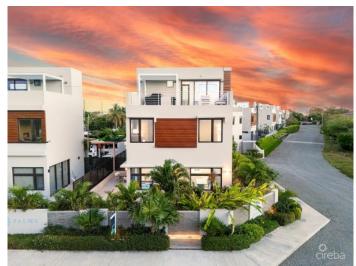

## PROPERTY DESCRIPTION

Nestled in an exclusive gated complex of only 8 units, this brand-new 4-bedroom + den boasts luxurious features and contemporary design throughout. As you approach, sleek architecture and lush landscaping set the tone for the sophistication inside. The small, gated complex ensures security and exclusivity while maintaining a warm sense of community. This impeccably designed home features modern finishes and abundant natural light. The open-concept layout creates an inviting space for both unwinding and entertaining. Spanning over 3,400 square feet, it includes 4 spacious bedrooms, including a master suite. The 3rd floor den offers a cozy hangout space which can also be converted to an office, home gym, or playroom. The heart of the home—the kitchen—is equipped with top-of-the-line appliances and custom ceiling-high cabinets, elevating the space. Waterfall edge quartz countertops add elegance, while porcelain tiles provide durability. Wired for smart home technology, you can control lighting, temperature, security, and blinds at the touch of a button. It's also pre-wired for solar panels, reducing energy costs and supporting sustainability. As if it wasn't perfect enough, this home includes a private plunge pool and shaded pergola—ideal for lounging or hosting outdoor gatherings. The rooftop terrace features a built-in BBQ and panoramic Caribbean Sea views. Don't just imagine your dream home—make it your reality. Schedule a viewing today and experience the magic of seaside living.