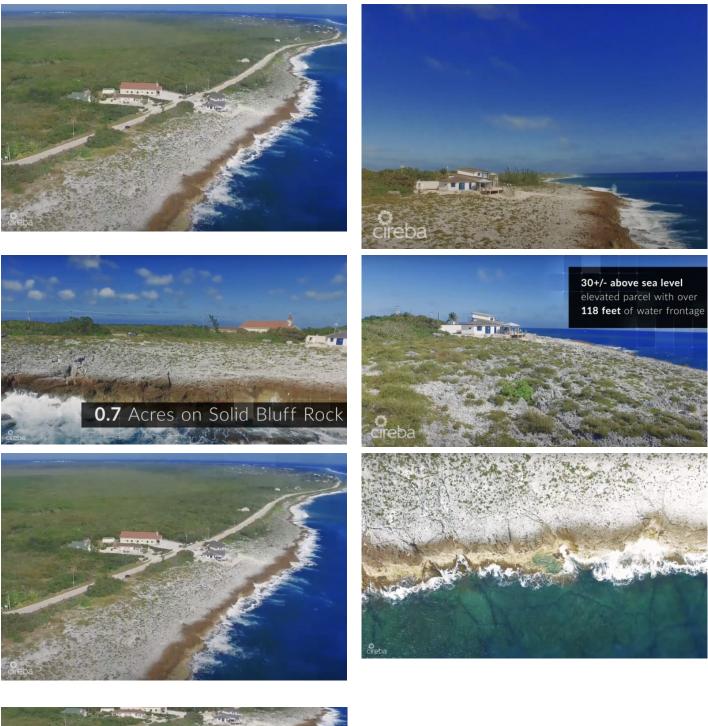

### PROPERTY DESCRIPTION

An elevated parcel (30 +/- above sea level) located just beyond Health City Hosptial. Solid bluff rock with views as good as anywhere on island. Build your dream home next to Bella Vista.

#### PROPERTY FEATURES

| Views                         | Ocean Front             |
|-------------------------------|-------------------------|
| Block                         | 68A                     |
| Parcel                        | 42                      |
| Zoning                        | Low Density residential |
| Sea Frontage                  | 127                     |
| Road Frontage                 | 120                     |
| Soil                          | Rock                    |
| Sea Frontage<br>Road Frontage | 120                     |