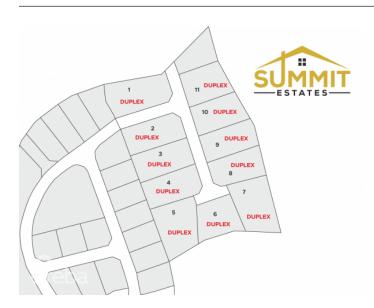

## **SUMMIT ESTATES- DUPLEX LOT 10**

Eastern Districts of Grand Cayman, Cayman Islands

## PROPERTY DESCRIPTION

Take advantage of this opportunity to invest in this tranquil subdivision in the heart of East End. Large duplex lots available with covenants to protect your investment. Purchase adjoining lots to build apartments. Only 11 lots available, scheduled for completion in 2023.