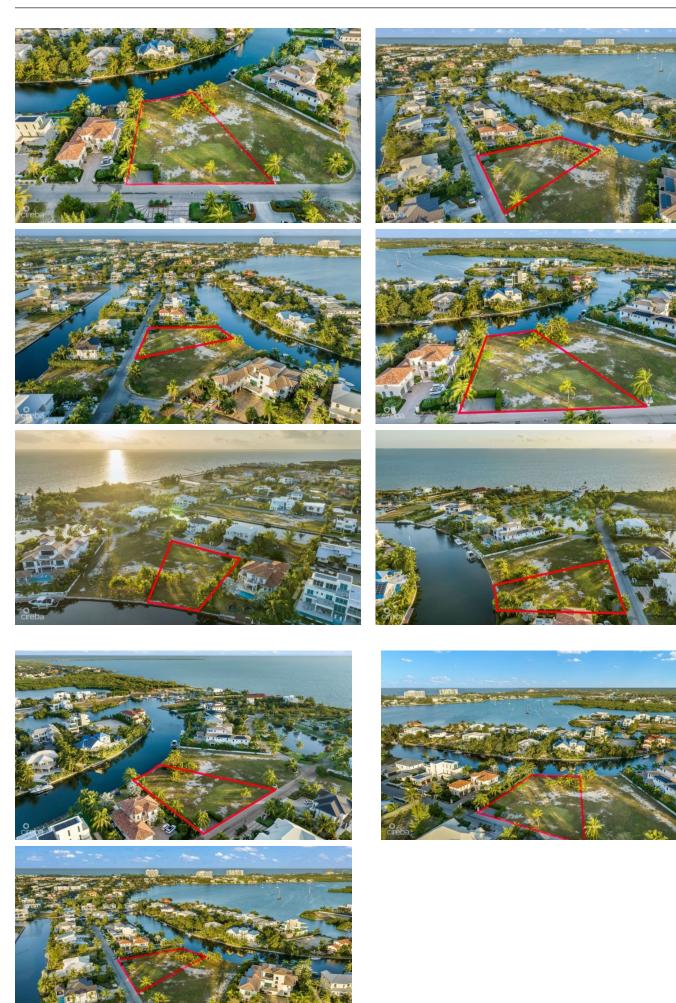

# GREAT LALIQUE QUAY LAND - 0.62 ACRES

West Bay / North West Point, Cayman Islands

## PROPERTY DESCRIPTION

Introducing one of the remaining parcels nestled within the esteemed Lalique Quay of Crystal Harbour. Spanning an impressive 0.62 acres, this rare opportunity offers the perfect canvas for crafting your dream home amidst one of the most exclusive waterfront communities in the Cayman Islands. Imagine waking up to serene waterfront views, with your private dock ready to host your yacht or boat. The property comes equipped with a retaining wall, making the process of building your dock a seamless reality. Located on the iconic Seven Mile Beach Corridor, you'll be within easy reach of world-class beaches, premier golf courses, gourmet dining, and vibrant entertainment. Whether you're envisioning a contemporary masterpiece or a timeless retreat infused with Caribbean charm, this oversized lot provides the ideal setting for an unparalleled lifestyle. This is more than a parcel of land – it's your invitation to build a life of luxury, privacy, and elegance in one of the most sought-after communities in the Cayman Islands. Don't miss out on this extraordinary opportunity to turn your vision into reality.

## PROPERTY FEATURES

Views Canal Front

Block 17A Parcel 276

Zoning Low Density residential

Sea Frontage 96
Road Frontage 175.9
Soil Other