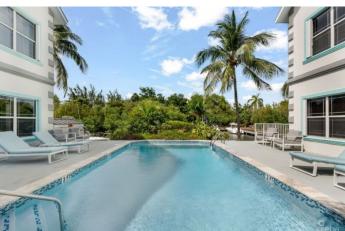

#### PROPERTY DESCRIPTION

Your quest for an ideal 3-bedroom, 3.5 bath canal-front home ends here. Coastal Escape is an exclusive canal-front community nestled on the border of the North Sound, providing easy access to popular weekend boating spots Rum Point, Kaibo and Star Fish Point. This property boasts much sought after boat dock space for your personal craft, just a few steps from your back door. Inside Coastal Escape #10, you'll immediately be captivated by the beautiful open floor plan of the ground floor comprising kitchen at the front, dining in the middle and comfortable living room at the back of the home, overlooking the canal. The spacious kitchen with gorgeous wrap around granite countertops and complementary modern white cabinetry is a dream for both accomplished and aspiring chefs. Complete with stainless steel appliances throughout, this kitchen will likely become the hub of your new home as it transitions seamlessly into the dining area with a show stopping 6-seater round glass table lit by a gorgeous overhead designer light fixture. On the second level, the first of the two roomy guest suites boasts a charming balcony at the back, offering even better vistas than the already stunning views from the downstairs living area. A full bathroom with a soaking tub and shower, adorned with elegant tiling extending to the ceiling, adds a touch of sophistication. The hallway in between both bedrooms houses a convenient linen closet where a stackable, full-size washer and dryer is located. The second bedroom, also features an en suite bathroom with a soak tub and shower. Both guest suites offer spacious closets equipped with a practical storage and organizing system. As you ascend to the third level, reserved solely for the master bedroom, you'll find a beautiful king-sized bed, matching chest of drawers and nightstands, a spacious en suite bathroom, and a walk-in closet with ample space for his and her wardrobes. Double sinks on an attractive granite counter and a... View More