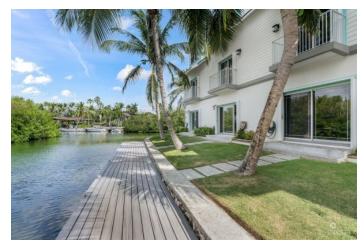

#### PROPERTY DESCRIPTION

Your quest for an ideal 3-bedroom, 3.5 bath canal-front home ends here. Coastal Escape is an exclusive canal-front community nestled on the border of the North Sound, providing easy access to popular weekend boating spots Rum Point, Kaibo and Star Fish Point. This property boasts much sought after boat dock space for your personal craft, just a few steps from your back door. Inside Coastal Escape #10, you'll immediately be captivated by the beautiful open floor plan of the ground floor comprising kitchen at the front, dining in the middle and comfortable living room at the back of the home, overlooking the canal. The spacious kitchen with gorgeous wrap around granite countertops and complementary modern white cabinetry is a dream for both accomplished and aspiring chefs. Complete with stainless steel appliances throughout, this kitchen will likely become the hub of your new home as it transitions seamlessly into the dining area with a show stopping 6-seater round glass table lit by a gorgeous overhead designer light fixture. On the second level, the first of the two roomy guest suites boasts a charming balcony at the back, offering even better vistas than the already stunning views from the downstairs living area. A full bathroom with a soaking tub and shower, adorned with elegant tiling extending to the ceiling, adds a touch of sophistication. The hallway in between both bedrooms houses a convenient linen closet where a stackable, full-size washer and dryer is located. The second bedroom, also features an en suite bathroom with a soak tub and shower. Both guest suites offer spacious closets equipped with a practical storage and organizing system. As you ascend to the third level, reserved solely for the master bedroom, you'll find a beautiful king-sized bed, matching chest of drawers and nightstands, a spacious en suite bathroom, and a walk-in closet with ample space for his and her wardrobes. Double sinks on an attractive granite counter and a... View More