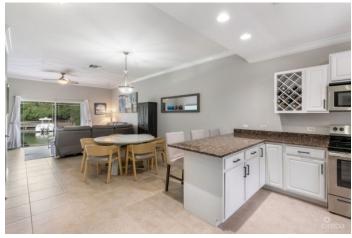

#### PROPERTY DESCRIPTION

Your quest for an ideal 3-bedroom, 3.5 bath canal-front home ends here. Coastal Escape is an exclusive canal-front community nestled on the border of the North Sound, providing easy access to popular weekend boating spots Rum Point, Kaibo and Star Fish Point. This property boasts much sought after boat dock space for your personal craft, just a few steps from your back door. Inside Coastal Escape #10, you'll immediately be captivated by the beautiful open floor plan of the ground floor comprising kitchen at the front, dining in the middle and comfortable living room at the back of the home, overlooking the canal. The spacious kitchen with gorgeous wrap around granite countertops and complementary modern white cabinetry is a dream for both accomplished and aspiring chefs. Complete with stainless steel appliances throughout, this kitchen will likely become the hub of your new home as it transitions seamlessly into the dining area with a show stopping 6-seater round glass table lit by a gorgeous overhead designer light fixture. On the second level, the first of the two roomy guest suites boasts a charming balcony at the back, offering even better vistas than the already stunning views from the downstairs living area. A full bathroom with a soaking tub and shower, adorned with elegant tiling extending to the ceiling, adds a touch of sophistication. The hallway in between both bedrooms houses a convenient linen closet where a stackable, full-size washer and dryer is located. The second bedroom, also features an en suite bathroom with a soak tub and shower. Both guest suites offer spacious closets equipped with a practical storage and organizing system. As you ascend to the third level, reserved solely for the master bedroom, you'll find a beautiful king-sized bed, matching chest of drawers and nightstands, a spacious en suite bathroom, and a walk-in closet with ample space for his and her wardrobes. Double sinks on an attractive granite counter and a... View More