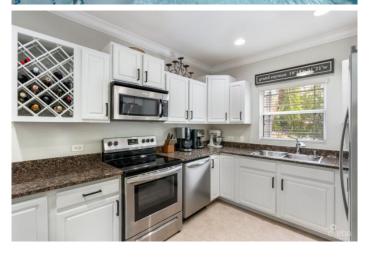

#### PROPERTY DESCRIPTION

Your quest for an ideal 3-bedroom, 3.5 bath canal-front home ends here. Coastal Escape is an exclusive canal-front community nestled on the border of the North Sound, providing easy access to popular weekend boating spots Rum Point, Kaibo and Star Fish Point. This property boasts much sought after boat dock space for your personal craft, just a few steps from your back door. Inside Coastal Escape #10, you'll immediately be captivated by the beautiful open floor plan of the ground floor comprising kitchen at the front, dining in the middle and comfortable living room at the back of the home, overlooking the canal. The spacious kitchen with gorgeous wrap around granite countertops and complementary modern white cabinetry is a dream for both accomplished and aspiring chefs. Complete with stainless steel appliances throughout, this kitchen will likely become the hub of your new home as it transitions seamlessly into the dining area with a show stopping 6-seater round glass table lit by a gorgeous overhead designer light fixture. On the second level, the first of the two roomy guest suites boasts a charming balcony at the back, offering even better vistas than the already stunning views from the downstairs living area. A full bathroom with a soaking tub and shower, adorned with elegant tiling extending to the ceiling, adds a touch of sophistication. The hallway in between both bedrooms houses a convenient linen closet where a stackable, full-size washer and dryer is located. The second bedroom, also features an en suite bathroom with a soak tub and shower. Both guest suites offer spacious closets equipped with a practical storage and organizing system. As you ascend to the third level, reserved solely for the master bedroom, you'll find a beautiful king-sized bed, matching chest of drawers and nightstands, a spacious en suite bathroom, and a walk-in closet with ample space for his and her wardrobes. Double sinks on an attractive granite counter and a... View More