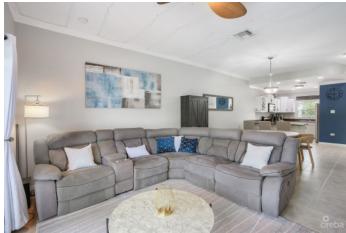

#### PROPERTY DESCRIPTION

Your quest for an ideal 3-bedroom, 3.5 bath canal-front home ends here. Coastal Escape is an exclusive canal-front community nestled on the border of the North Sound, providing easy access to popular weekend boating spots Rum Point, Kaibo and Star Fish Point. This property boasts much sought after boat dock space for your personal craft, just a few steps from your back door. Inside Coastal Escape #10, you'll immediately be captivated by the beautiful open floor plan of the ground floor comprising kitchen at the front, dining in the middle and comfortable living room at the back of the home, overlooking the canal. The spacious kitchen with gorgeous wrap around granite countertops and complementary modern white cabinetry is a dream for both accomplished and aspiring chefs. Complete with stainless steel appliances throughout, this kitchen will likely become the hub of your new home as it transitions seamlessly into the dining area with a show stopping 6-seater round glass table lit by a gorgeous overhead designer light fixture. On the second level, the first of the two roomy guest suites boasts a charming balcony at the back, offering even better vistas than the already stunning views from the downstairs living area. A full bathroom with a soaking tub and shower, adorned with elegant tiling extending to the ceiling, adds a touch of sophistication. The hallway in between both bedrooms houses a convenient linen closet where a stackable, full-size washer and dryer is located. The second bedroom, also features an en suite bathroom with a soak tub and shower. Both guest suites offer spacious closets equipped with a practical storage and organizing system. As you ascend to the third level, reserved solely for the master bedroom, you'll find a beautiful king-sized bed, matching chest of drawers and nightstands, a spacious en suite bathroom, and a walk-in closet with ample space for his and her wardrobes. Double sinks on an attractive granite counter and a... View More