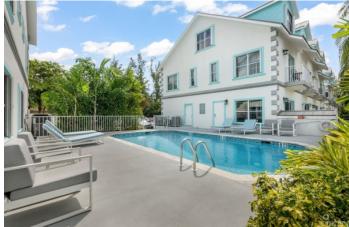

#### PROPERTY DESCRIPTION

Your quest for an ideal 3-bedroom, 3.5 bath canal-front home ends here. Coastal Escape is an exclusive canal-front community nestled on the border of the North Sound, providing easy access to popular weekend boating spots Rum Point, Kaibo and Star Fish Point. This property boasts much sought after boat dock space for your personal craft, just a few steps from your back door. Inside Coastal Escape #10, you'll immediately be captivated by the beautiful open floor plan of the ground floor comprising kitchen at the front, dining in the middle and comfortable living room at the back of the home, overlooking the canal. The spacious kitchen with gorgeous wrap around granite countertops and complementary modern white cabinetry is a dream for both accomplished and aspiring chefs. Complete with stainless steel appliances throughout, this kitchen will likely become the hub of your new home as it transitions seamlessly into the dining area with a show stopping 6-seater round glass table lit by a gorgeous overhead designer light fixture. On the second level, the first of the two roomy guest suites boasts a charming balcony at the back, offering even better vistas than the already stunning views from the downstairs living area. A full bathroom with a soaking tub and shower, adorned with elegant tiling extending to the ceiling, adds a touch of sophistication. The hallway in between both bedrooms houses a convenient linen closet where a stackable, full-size washer and dryer is located. The second bedroom, also features an en suite bathroom with a soak tub and shower. Both guest suites offer spacious closets equipped with a practical storage and organizing system. As you ascend to the third level, reserved solely for the master bedroom, you'll find a beautiful king-sized bed, matching chest of drawers and nightstands, a spacious en suite bathroom, and a walk-in closet with ample space for his and her wardrobes. Double sinks on an attractive granite counter and a... View More