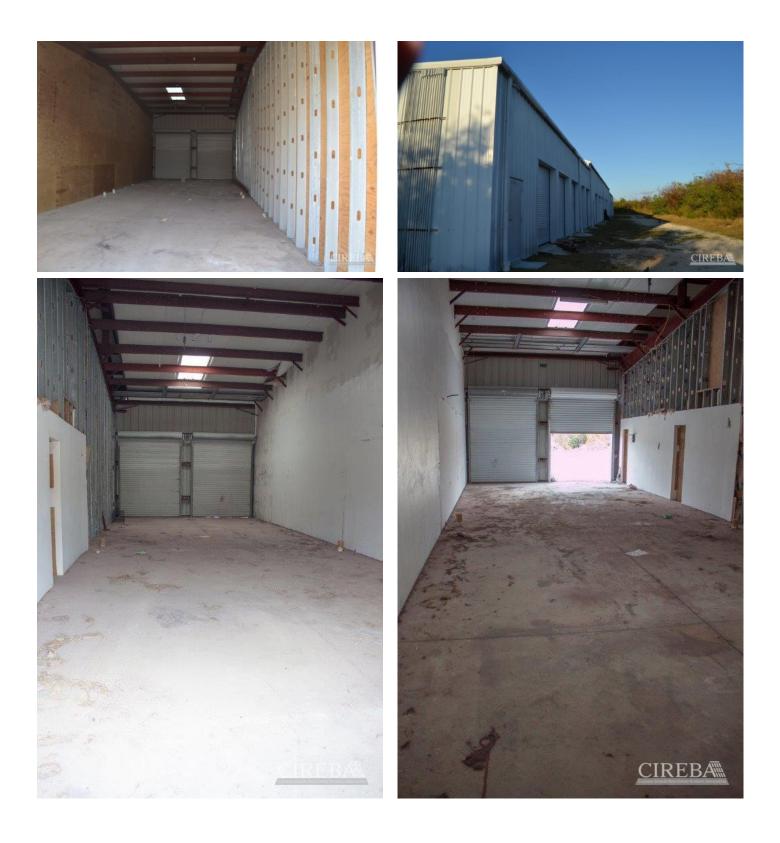

### PROPERTY DESCRIPTION

Steel frame Warehouse. 13,200 Sq Ft on 1.948 Acres plus 5.11 acres of a 13 lot Sub-division with plans. Great location near Salt Rock dock, West End of Little Cayman. 17-23 Feet of elevation. Utilities available. Superb opportunity. The 13,200 sq. ft. is broken down into 10 bays: 3 @ 20'-0 X 60'-0, 4 @ 25'-0 X 60'-0; and 3 @ 20'-0 X 60'-0. The building is 60'-0 wide, so each of the bays can be broken down into 2 bays – in example, a 20'-0 X 60'-0 can be broken down into 2 bays, each 20'-0 X 30'-0 and each with their own bathroom. There is plumbing in for 20 bathrooms. Conceivably the building (if Planning allows) could be set up as individual housing units