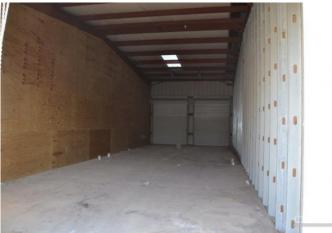

### PROPERTY DESCRIPTION

Steel frame Warehouse. 13,200 Sq Ft on 1.948 Acres plus 5.11 acres of a 13 lot Sub-division with plans. Great location near Salt Rock dock, West End of Little Cayman. 17-23 Feet of elevation. Utilities available. Superb opportunity. The 13,200 sq. ft. is broken down into 10 bays: 3 @ 20'-0 X 60'-0, 4 @ 25'-0 X 60'-0; and 3 @ 20'-0 X 60'-0. The building is 60'-0 wide, so each of the bays can be broken down into 2 bays – in example, a 20'-0 X 60'-0 can be broken down into 2 bays, each 20'-0 X 30'-0 and each with their own bathroom. There is plumbing in for 20 bathrooms. Conceivably the building (if Planning allows) could be set up as individual housing units