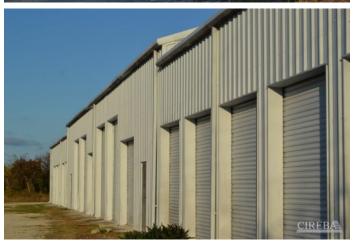

### PROPERTY DESCRIPTION

Steel frame Warehouse. 13,200 Sq Ft on 1.948 Acres plus 5.11 acres of a 13 lot Sub-division with plans. Great location near Salt Rock dock, West End of Little Cayman. 17-23 Feet of elevation. Utilities available. Superb opportunity. The 13,200 sq. ft. is broken down into 10 bays: 3 @ 20'-0 X 60'-0, 4 @ 25'-0 X 60'-0; and 3 @ 20'-0 X 60'-0. The building is 60'-0 wide, so each of the bays can be broken down into 2 bays – in example, a 20'-0 X 60'-0 can be broken down into 2 bays, each 20'-0 X 30'-0 and each with their own bathroom. There is plumbing in for 20 bathrooms. Conceivably the building (if Planning allows) could be set up as individual housing units