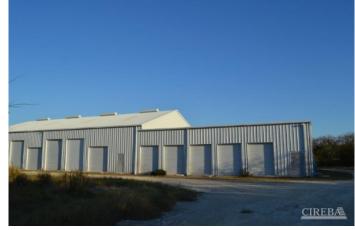

### PROPERTY DESCRIPTION

Steel frame Warehouse. 13,200 Sq Ft on 1.948 Acres plus 5.11 acres of a 13 lot Sub-division with plans. Great location near Salt Rock dock, West End of Little Cayman. 17-23 Feet of elevation. Utilities available. Superb opportunity. The 13,200 sq. ft. is broken down into 10 bays: 3 @ 20'-0 X 60'-0, 4 @ 25'-0 X 60'-0; and 3 @ 20'-0 X 60'-0. The building is 60'-0 wide, so each of the bays can be broken down into 2 bays – in example, a 20'-0 X 60'-0 can be broken down into 2 bays, each 20'-0 X 30'-0 and each with their own bathroom. There is plumbing in for 20 bathrooms. Conceivably the building (if Planning allows) could be set up as individual housing units