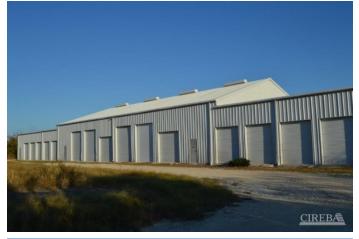

### PROPERTY DESCRIPTION

Steel frame Warehouse. 13,200 Sq Ft on 1.948 Acres plus 5.11 acres of a 13 lot Sub-division with plans. Great location near Salt Rock dock, West End of Little Cayman. 17-23 Feet of elevation. Utilities available. Superb opportunity. The 13,200 sq. ft. is broken down into 10 bays: 3 @ 20'-0 X 60'-0, 4 @ 25'-0 X 60'-0; and 3 @ 20'-0 X 60'-0. The building is 60'-0 wide, so each of the bays can be broken down into 2 bays – in example, a 20'-0 X 60'-0 can be broken down into 2 bays, each 20'-0 X 30'-0 and each with their own bathroom. There is plumbing in for 20 bathrooms. Conceivably the building (if Planning allows) could be set up as individual housing units