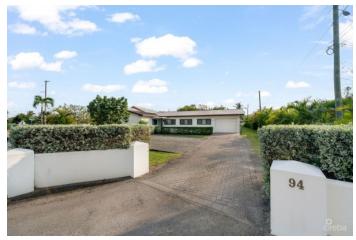

# MELMAC AVE 94, HOME WITH INCOME COTTAGE

Melmac Avenue, South Sound, Old Prospect Point & Spotts, Cayman Islands

### PROPERTY DESCRIPTION

A 3-bedroom family home set on a half-acre plot, featuring a separate 2-bedroom, 2-bathroom cottage. Situated at an impressive elevation of 11 feet, both homes have been updated throughout, including flooring, walls, furnishings, AC, windows, appliances, and more. Upon entering the main house you are greeted by a bright, spacious living area that leads directly to the garden. The kitchen is well-equipped with ample storage, a gas stove, and a farmhouse sink. The bedrooms are in their own wing, with the primary bedroom having a customized walk in closet and ensuite bathroom. Moving down the hall way there's two spacious bedrooms both featuring customized closets and a shared bathroom. A full laundry room with a gas dryer and on-demand water heating (for cost-effectiveness) is conveniently located off the garage. The large backyard is filled with mature fruit trees including breadfruit, ackee, banana and more. The yard has endless opportunities for growth. The cottage, also fully renovated, is charming and practical. Just over 900 square feet, it features a lovely open living area and spacious kitchen leading to a private yard section, fenced off from the main house, with its own driveway. Both bedrooms have ensuite closets, and the cottage is an excellent choice for generating income.