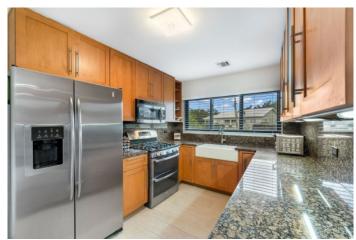

### PROPERTY DESCRIPTION

A 3-bedroom family home set on a half-acre plot, featuring a separate 2-bedroom, 2-bathroom cottage. Situated at an impressive elevation of 11 feet, both homes have been updated throughout, including flooring, walls, furnishings, AC, windows, appliances, and more. Upon entering the main house you are greeted by a bright, spacious living area that leads directly to the garden. The kitchen is well-equipped with ample storage, a gas stove, and a farmhouse sink. The bedrooms are in their own wing, with the primary bedroom having a customized walk in closet and ensuite bathroom. Moving down the hall way there's two spacious bedrooms both featuring customized closets and a shared bathroom. A full laundry room with a gas dryer and on-demand water heating (for cost-effectiveness) is conveniently located off the garage. The large backyard is filled with mature fruit trees including breadfruit, ackee, banana and more. The yard has endless opportunities for growth. The cottage, also fully renovated, is charming and practical. Just over 900 square feet, it features a lovely open living area and spacious kitchen leading to a private yard section, fenced off from the main house, with its own driveway. Both bedrooms have ensuite closets, and the cottage is an excellent choice for generating income.