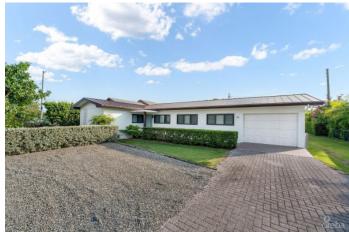

### PROPERTY DESCRIPTION

A 3-bedroom family home set on a half-acre plot, featuring a separate 2-bedroom, 2-bathroom cottage. Situated at an impressive elevation of 11 feet, both homes have been updated throughout, including flooring, walls, furnishings, AC, windows, appliances, and more. Upon entering the main house you are greeted by a bright, spacious living area that leads directly to the garden. The kitchen is well-equipped with ample storage, a gas stove, and a farmhouse sink. The bedrooms are in their own wing, with the primary bedroom having a customized walk in closet and ensuite bathroom. Moving down the hall way there's two spacious bedrooms both featuring customized closets and a shared bathroom. A full laundry room with a gas dryer and on-demand water heating (for cost-effectiveness) is conveniently located off the garage. The large backyard is filled with mature fruit trees including breadfruit, ackee, banana and more. The yard has endless opportunities for growth. The cottage, also fully renovated, is charming and practical. Just over 900 square feet, it features a lovely open living area and spacious kitchen leading to a private yard section, fenced off from the main house, with its own driveway. Both bedrooms have ensuite closets, and the cottage is an excellent choice for generating income.