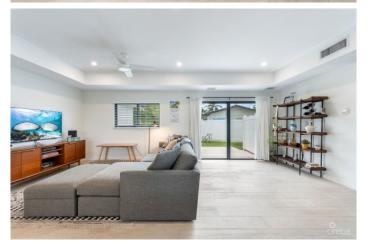

### PROPERTY DESCRIPTION

A 3-bedroom family home set on a half-acre plot, featuring a separate 2-bedroom, 2-bathroom cottage. Situated at an impressive elevation of 11 feet, both homes have been updated throughout, including flooring, walls, furnishings, AC, windows, appliances, and more. Upon entering the main house you are greeted by a bright, spacious living area that leads directly to the garden. The kitchen is well-equipped with ample storage, a gas stove, and a farmhouse sink. The bedrooms are in their own wing, with the primary bedroom having a customized walk in closet and ensuite bathroom. Moving down the hall way there's two spacious bedrooms both featuring customized closets and a shared bathroom. A full laundry room with a gas dryer and on-demand water heating (for cost-effectiveness) is conveniently located off the garage. The large backyard is filled with mature fruit trees including breadfruit, ackee, banana and more. The yard has endless opportunities for growth. The cottage, also fully renovated, is charming and practical. Just over 900 square feet, it features a lovely open living area and spacious kitchen leading to a private yard section, fenced off from the main house, with its own driveway. Both bedrooms have ensuite closets, and the cottage is an excellent choice for generating income.