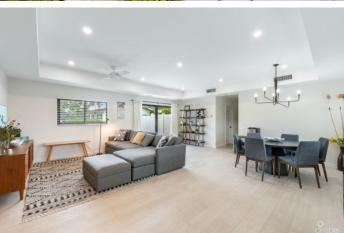

### PROPERTY DESCRIPTION

A 3-bedroom family home set on a half-acre plot, featuring a separate 2-bedroom, 2-bathroom cottage. Situated at an impressive elevation of 11 feet, both homes have been updated throughout, including flooring, walls, furnishings, AC, windows, appliances, and more. Upon entering the main house you are greeted by a bright, spacious living area that leads directly to the garden. The kitchen is well-equipped with ample storage, a gas stove, and a farmhouse sink. The bedrooms are in their own wing, with the primary bedroom having a customized walk in closet and ensuite bathroom. Moving down the hall way there's two spacious bedrooms both featuring customized closets and a shared bathroom. A full laundry room with a gas dryer and on-demand water heating (for cost-effectiveness) is conveniently located off the garage. The large backyard is filled with mature fruit trees including breadfruit, ackee, banana and more. The yard has endless opportunities for growth. The cottage, also fully renovated, is charming and practical. Just over 900 square feet, it features a lovely open living area and spacious kitchen leading to a private yard section, fenced off from the main house, with its own driveway. Both bedrooms have ensuite closets, and the cottage is an excellent choice for generating income.