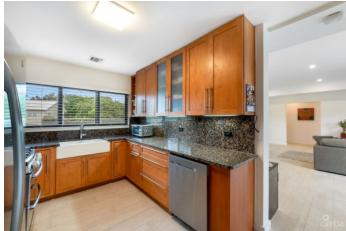

### PROPERTY DESCRIPTION

A 3-bedroom family home set on a half-acre plot, featuring a separate 2-bedroom, 2-bathroom cottage. Situated at an impressive elevation of 11 feet, both homes have been updated throughout, including flooring, walls, furnishings, AC, windows, appliances, and more. Upon entering the main house you are greeted by a bright, spacious living area that leads directly to the garden. The kitchen is well-equipped with ample storage, a gas stove, and a farmhouse sink. The bedrooms are in their own wing, with the primary bedroom having a customized walk in closet and ensuite bathroom. Moving down the hall way there's two spacious bedrooms both featuring customized closets and a shared bathroom. A full laundry room with a gas dryer and on-demand water heating (for cost-effectiveness) is conveniently located off the garage. The large backyard is filled with mature fruit trees including breadfruit, ackee, banana and more. The yard has endless opportunities for growth. The cottage, also fully renovated, is charming and practical. Just over 900 square feet, it features a lovely open living area and spacious kitchen leading to a private yard section, fenced off from the main house, with its own driveway. Both bedrooms have ensuite closets, and the cottage is an excellent choice for generating income.