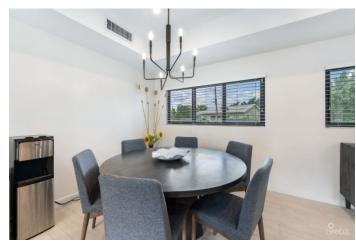

### PROPERTY DESCRIPTION

A 3-bedroom family home set on a half-acre plot, featuring a separate 2-bedroom, 2-bathroom cottage. Situated at an impressive elevation of 11 feet, both homes have been updated throughout, including flooring, walls, furnishings, AC, windows, appliances, and more. Upon entering the main house you are greeted by a bright, spacious living area that leads directly to the garden. The kitchen is well-equipped with ample storage, a gas stove, and a farmhouse sink. The bedrooms are in their own wing, with the primary bedroom having a customized walk in closet and ensuite bathroom. Moving down the hall way there's two spacious bedrooms both featuring customized closets and a shared bathroom. A full laundry room with a gas dryer and on-demand water heating (for cost-effectiveness) is conveniently located off the garage. The large backyard is filled with mature fruit trees including breadfruit, ackee, banana and more. The yard has endless opportunities for growth. The cottage, also fully renovated, is charming and practical. Just over 900 square feet, it features a lovely open living area and spacious kitchen leading to a private yard section, fenced off from the main house, with its own driveway. Both bedrooms have ensuite closets, and the cottage is an excellent choice for generating income.