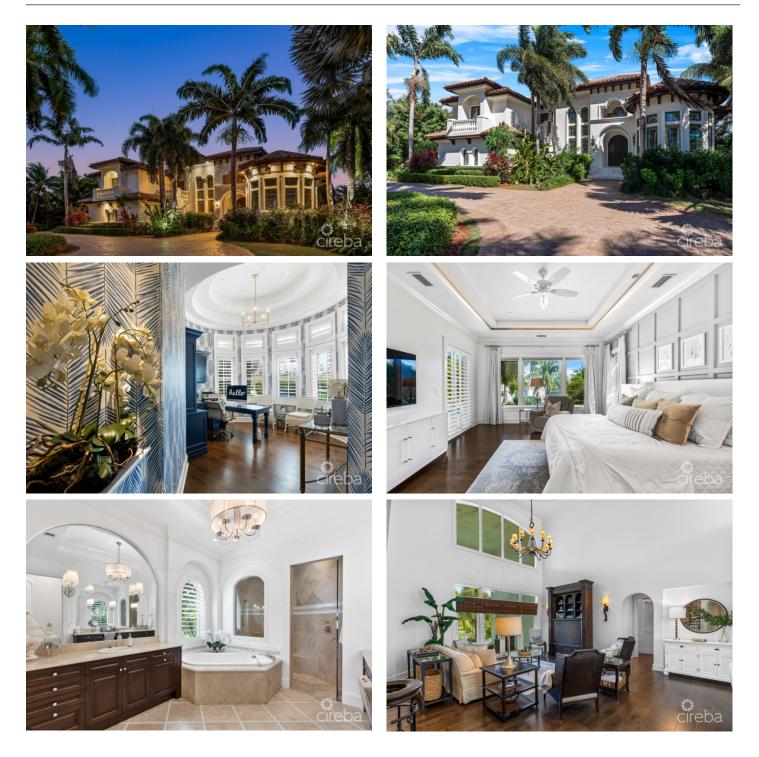

## THE ESTATE ON BANANA QUAY, CANAL POINT

Banana Quay, West Bay / North West Point, Cayman Islands

#### PROPERTY DETAILS

Price: CI\$8,200,000 Listing Type: Single Family Home Bathrooms: 6.5 Sq. Ft.: 7,045 MLS#: 417302 Status: Current Built: 2009 Type: Residential Bedrooms: 5 Acreage: 1.13

## PROPERTY DESCRIPTION

Discover a lush retreat behind the gates of Cayman's premier neighborhood. The Estate on Banana Quay in Canal Point is an exquisite custom residence situated on more than an acre of canal frontage in one of Cayman's most exclusive communities. Indulge in amenities galore that cater to those who love to entertain, culinary connoisseurs and boating enthusiasts, all while enjoying the warmly designed, tastefully curated features of this home. Set on a sprawling 1.127-acre estate, this Mediterraneanestate inspired residence boasts one of the largest parcels in all of Canal Point -a feat nearly impossible to replicate. Step inside and observe the grandeur of the formal, welcoming living room and dining room with 24-foot-high custom tray ceilings, inviting an abundance of natural light. Steps away the cozy family room and breakfast nook are set adjacent to the large custom kitchen with high-end appliances, bar height eat-in counters and unique features sure to be enjoyed by those who spend time in the kitchen. From here, the impressive outdoor entertainment spaces are displayed including the pool and spa, large terrace, covered outdoor kitchen and lounging spaces. The master wing features unobstructed views of the lush landscape, pool terrace and canal with french doors that lead directly out to the alfresco terrace. In this suite, the high ceilings, lighting, furnishings and décor are akin to a spa experience. The master wing features his and her custom closets, a spacious bathroom with jacuzzi, walkin shower, his and her sinks, vanity and water closet. Each of the large guest bedrooms feature high ceilings, spacious ensuite bathrooms, custom closets and balconies. Generous natural light is enhanced with beautiful window treatments in each room, adding privacy and style to each space. Beautiful furnishings from the like of Anna Hislop Home adorn each room. The home office is kitted with huge windows, and is large enough for a full desk + storage and seat... View More