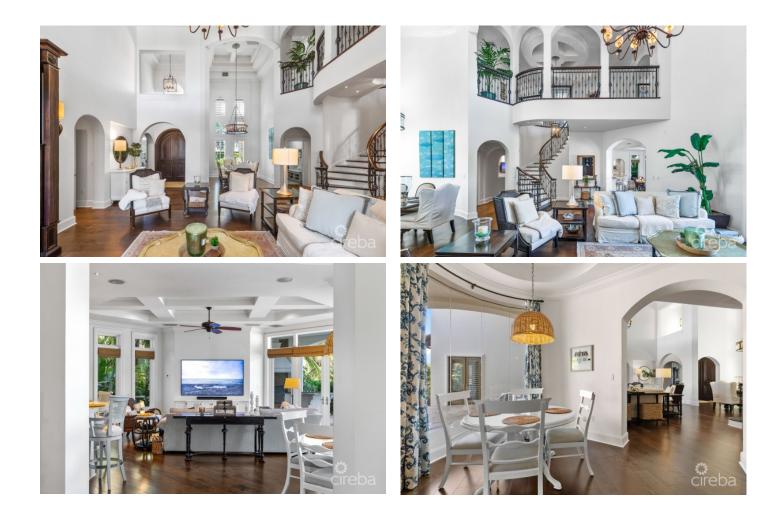

## PROPERTY DESCRIPTION

Discover a lush retreat behind the gates of Cayman's premier neighborhood. The Estate on Banana Quay in Canal Point is an exquisite custom residence situated on more than an acre of canal frontage in one of Cayman's most exclusive communities. Indulge in amenities galore that cater to those who love to entertain, culinary connoisseurs and boating enthusiasts, all while enjoying the warmly designed, tastefully curated features of this home. Set on a sprawling 1.127-acre estate, this Mediterraneanestate inspired residence boasts one of the largest parcels in all of Canal Point -a feat nearly impossible to replicate. Step inside and observe the grandeur of the formal, welcoming living room and dining room with 24-foot-high custom tray ceilings, inviting an abundance of natural light. Steps away the cozy family room and breakfast nook are set adjacent to the large custom kitchen with high-end appliances, bar height eat-in counters and unique features sure to be enjoyed by those who spend time in the kitchen. From here, the impressive outdoor entertainment spaces are displayed including the pool and spa, large terrace, covered outdoor kitchen and lounging spaces. The master wing features unobstructed views of the lush landscape, pool terrace and canal with french doors that lead directly out to the alfresco terrace. In this suite, the high ceilings, lighting, furnishings and décor are akin to a spa experience. The master wing features his and her custom closets, a spacious bathroom with jacuzzi, walkin shower, his and her sinks, vanity and water closet. Each of the large guest bedrooms feature high ceilings, spacious ensuite bathrooms, custom closets and balconies. Generous natural light is enhanced with beautiful window treatments in each room, adding privacy and style to each space. Beautiful furnishings from the like of Anna Hislop Home adorn each room. The home office is kitted with huge windows, and is large enough for a full desk + storage and seat... View More