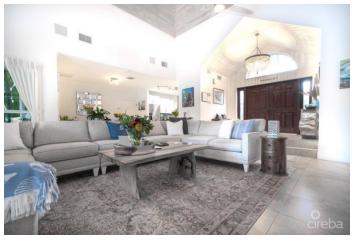

## PROPERTY DESCRIPTION

Presenting 193 Windswept Drive ~ One of most beautiful canal front homes in Patrick's Island. This Stunning Executive 4 Bed I 4 Bath Home is nestled in the heart of the prestigious Patrick's Island Community (soon to be gated). Brilliantly designed by John Doak - with a superb open floor plan, including indoor outdoor style living which shows off the exquisite design and finishes throughout. Privately positioned on a corner lot, incredible canal views with 230 ft of water frontage, offering stunning water views from almost every room in the house not to mention the natural light bouncing off of the walls in each and every room. After extensive upgrades the home feels nearly new. At 4200 sq ft of living space, including the stunning master suite that spills out onto the indoor patio and overlooks the salt water pool and manicured garden with cabana, which leads out to the 65ft boat dock (power & water included), a full irrigation system, double car garage, separate home movie room, full security system and the wonderful outdoor kitchen which is makes outdoor living an entertainers dream in this perfect home! Patrick's Island really is a wonderful community to raise your family or to just enjoy the peace & quiet away from the hustle & bustle of other districts although just a short 15-minute commute to George Town center and two minutes Grand Harbour, shops & restaurants. Easy access to eastern districts, Savannah Countryside shopping center, boating ~ with quick and easy access out onto the North Sound to Rum Point & Kaibo. This unique house is a boater's dream and really is the most perfect family home and one that you come home to and enjoy all of the practicalities and entertainment without the need to leave. Call today to book a private tour! How do you want to live your life?