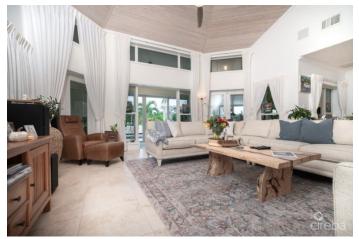

## PROPERTY DESCRIPTION

Presenting 193 Windswept Drive ~ One of most beautiful canal front homes in Patrick's Island. This Stunning Executive 4 Bed I 4 Bath Home is nestled in the heart of the prestigious Patrick's Island Community (soon to be gated). Brilliantly designed by John Doak - with a superb open floor plan, including indoor outdoor style living which shows off the exquisite design and finishes throughout. Privately positioned on a corner lot, incredible canal views with 230 ft of water frontage, offering stunning water views from almost every room in the house not to mention the natural light bouncing off of the walls in each and every room. After extensive upgrades the home feels nearly new. At 4200 sq ft of living space, including the stunning master suite that spills out onto the indoor patio and overlooks the salt water pool and manicured garden with cabana, which leads out to the 65ft boat dock (power & water included), a full irrigation system, double car garage, separate home movie room, full security system and the wonderful outdoor kitchen which is makes outdoor living an entertainers dream in this perfect home! Patrick's Island really is a wonderful community to raise your family or to just enjoy the peace & quiet away from the hustle & bustle of other districts although just a short 15-minute commute to George Town center and two minutes Grand Harbour, shops & restaurants. Easy access to eastern districts, Savannah Countryside shopping center, boating ~ with quick and easy access out onto the North Sound to Rum Point & Kaibo. This unique house is a boater's dream and really is the most perfect family home and one that you come home to and enjoy all of the practicalities and entertainment without the need to leave. Call today to book a private tour! How do you want to live your life?