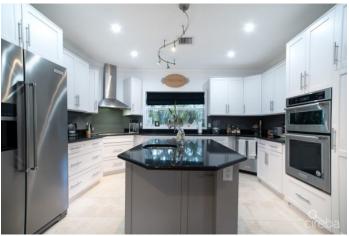

## PROPERTY DESCRIPTION

Presenting 193 Windswept Drive ~ One of most beautiful canal front homes in Patrick's Island. This Stunning Executive 4 Bed I 4 Bath Home is nestled in the heart of the prestigious Patrick's Island Community (soon to be gated). Brilliantly designed by John Doak - with a superb open floor plan, including indoor outdoor style living which shows off the exquisite design and finishes throughout. Privately positioned on a corner lot, incredible canal views with 230 ft of water frontage, offering stunning water views from almost every room in the house not to mention the natural light bouncing off of the walls in each and every room. After extensive upgrades the home feels nearly new. At 4200 sq ft of living space, including the stunning master suite that spills out onto the indoor patio and overlooks the salt water pool and manicured garden with cabana, which leads out to the 65ft boat dock (power & water included), a full irrigation system, double car garage, separate home movie room, full security system and the wonderful outdoor kitchen which is makes outdoor living an entertainers dream in this perfect home! Patrick's Island really is a wonderful community to raise your family or to just enjoy the peace & quiet away from the hustle & bustle of other districts although just a short 15-minute commute to George Town center and two minutes Grand Harbour, shops & restaurants. Easy access to eastern districts, Savannah Countryside shopping center, boating ~ with quick and easy access out onto the North Sound to Rum Point & Kaibo. This unique house is a boater's dream and really is the most perfect family home and one that you come home to and enjoy all of the practicalities and entertainment without the need to leave. Call today to book a private tour! How do you want to live your life?