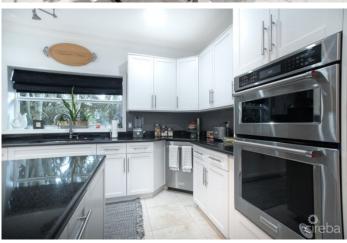

## PROPERTY DESCRIPTION

Presenting 193 Windswept Drive ~ One of most beautiful canal front homes in Patrick's Island. This Stunning Executive 4 Bed I 4 Bath Home is nestled in the heart of the prestigious Patrick's Island Community (soon to be gated). Brilliantly designed by John Doak - with a superb open floor plan, including indoor outdoor style living which shows off the exquisite design and finishes throughout. Privately positioned on a corner lot, incredible canal views with 230 ft of water frontage, offering stunning water views from almost every room in the house not to mention the natural light bouncing off of the walls in each and every room. After extensive upgrades the home feels nearly new. At 4200 sq ft of living space, including the stunning master suite that spills out onto the indoor patio and overlooks the salt water pool and manicured garden with cabana, which leads out to the 65ft boat dock (power & water included), a full irrigation system, double car garage, separate home movie room, full security system and the wonderful outdoor kitchen which is makes outdoor living an entertainers dream in this perfect home! Patrick's Island really is a wonderful community to raise your family or to just enjoy the peace & quiet away from the hustle & bustle of other districts although just a short 15-minute commute to George Town center and two minutes Grand Harbour, shops & restaurants. Easy access to eastern districts, Savannah Countryside shopping center, boating ~ with quick and easy access out onto the North Sound to Rum Point & Kaibo. This unique house is a boater's dream and really is the most perfect family home and one that you come home to and enjoy all of the practicalities and entertainment without the need to leave. Call today to book a private tour! How do you want to live your life?