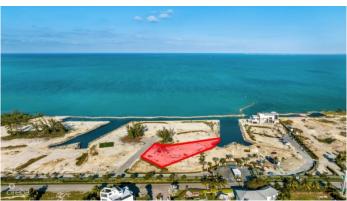

# PROPERTY DESCRIPTION

Build your dream home in one of the last remaining oceanfront lots in Cayman. Located on the North Sound, with unparalleled views and direct boating access this .6754 acre lot enjoys year round breezes and obstructed views of the North Sound. With high-end cantilevered docks built-in for every homeowner along with a native stone seawall surrounding the oceanfront canals you are ensured long term reinforcement and stability and your piece of paradise will have the seamless feel that makes this enclave unique. From 24-hour manned CCTV security entrance gates to customized streetlights and curbing along with special design details in the common areas – manicured spaces, extensive landscaping, on site maintenance, private refuse collection and underground utilities – they all work in harmony to ensure that Diamond's Edge is finished to the highest standards. Presenting a unique oceanfront enclave at Cayman's Most Distinctive Address. Diamond's Edge... A Rare Offering for the Discerning Few!

# PROPERTY FEATURES

Views Canal Front, Water Front

Block 17A Parcel 358

Zoning Hotel/Tourism

Sea Frontage 100
Road Frontage 211
Soil Marl