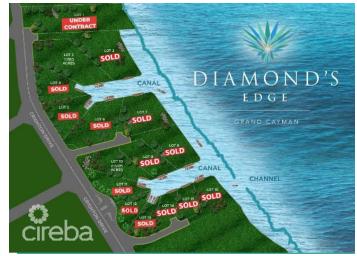

# PROPERTY DESCRIPTION

Build your dream home in one of the last remaining oceanfront lots in Cayman. Located on the North Sound, with unparalleled views and direct boating access this .6754 acre lot enjoys year round breezes and obstructed views of the North Sound. With high-end cantilevered docks built-in for every homeowner along with a native stone seawall surrounding the oceanfront canals you are ensured long term reinforcement and stability and your piece of paradise will have the seamless feel that makes this enclave unique. From 24-hour manned CCTV security entrance gates to customized streetlights and curbing along with special design details in the common areas – manicured spaces, extensive landscaping, on site maintenance, private refuse collection and underground utilities – they all work in harmony to ensure that Diamond's Edge is finished to the highest standards. Presenting a unique oceanfront enclave at Cayman's Most Distinctive Address. Diamond's Edge... A Rare Offering for the Discerning Few!

# PROPERTY FEATURES

Views Canal Front, Water Front

Block 17A Parcel 358

Zoning Hotel/Tourism

Sea Frontage 100
Road Frontage 211
Soil Marl