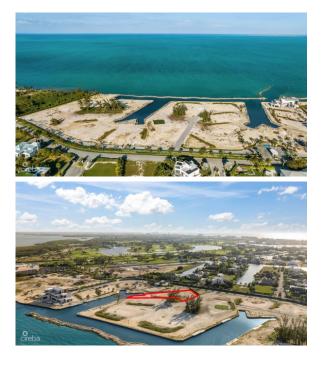

# PROPERTY DESCRIPTION

Build your dream home in one of the last remaining oceanfront lots in Cayman. Located on the North Sound, with unparalleled views and direct boating access this .6754 acre lot enjoys year round breezes and obstructed views of the North Sound. With high-end cantilevered docks built-in for every homeowner along with a native stone seawall surrounding the oceanfront canals you are ensured long term reinforcement and stability and your piece of paradise will have the seamless feel that makes this enclave unique. From 24-hour manned CCTV security entrance gates to customized streetlights and curbing along with special design details in the common areas – manicured spaces, extensive landscaping, on site maintenance, private refuse collection and underground utilities – they all work in harmony to ensure that Diamond's Edge is finished to the highest standards. Presenting a unique oceanfront enclave at Cayman's Most Distinctive Address. Diamond's Edge... A Rare Offering for the Discerning Few!

# PROPERTY FEATURES

Views Canal Front, Water Front

Block 17A Parcel 358

Zoning Hotel/Tourism

Sea Frontage 100
Road Frontage 211
Soil Marl