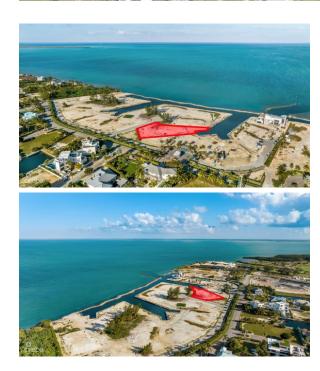

# PROPERTY DESCRIPTION

Build your dream home in one of the last remaining oceanfront lots in Cayman. Located on the North Sound, with unparalleled views and direct boating access this .6754 acre lot enjoys year round breezes and obstructed views of the North Sound. With high-end cantilevered docks built-in for every homeowner along with a native stone seawall surrounding the oceanfront canals you are ensured long term reinforcement and stability and your piece of paradise will have the seamless feel that makes this enclave unique. From 24-hour manned CCTV security entrance gates to customized streetlights and curbing along with special design details in the common areas – manicured spaces, extensive landscaping, on site maintenance, private refuse collection and underground utilities – they all work in harmony to ensure that Diamond's Edge is finished to the highest standards. Presenting a unique oceanfront enclave at Cayman's Most Distinctive Address. Diamond's Edge... A Rare Offering for the Discerning Few!

# PROPERTY FEATURES

Views Canal Front, Water Front

Block 17A Parcel 358

Zoning Hotel/Tourism

Sea Frontage 100
Road Frontage 211
Soil Marl