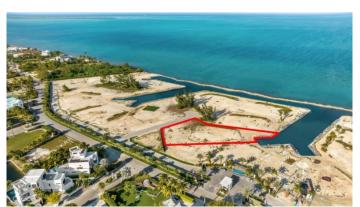

# DIAMOND'S EDGE WATERFRONT ESTATE LOT 10

West Bay / North West Point, Cayman Islands

# PROPERTY DESCRIPTION

Build your dream home in one of the last remaining oceanfront lots in Cayman. Located on the North Sound, with unparalleled views and direct boating access this .6754 acre lot enjoys year round breezes and obstructed views of the North Sound. With high-end cantilevered docks built-in for every homeowner along with a native stone seawall surrounding the oceanfront canals you are ensured long term reinforcement and stability and your piece of paradise will have the seamless feel that makes this enclave unique. From 24-hour manned CCTV security entrance gates to customized streetlights and curbing along with special design details in the common areas – manicured spaces, extensive landscaping, on site maintenance, private refuse collection and underground utilities – they all work in harmony to ensure that Diamond's Edge is finished to the highest standards. Presenting a unique oceanfront enclave at Cayman's Most Distinctive Address. Diamond's Edge... A Rare Offering for the Discerning Few!