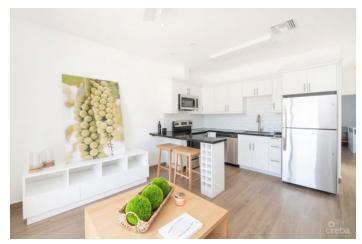

### PROPERTY DESCRIPTION

Situated in the North Sound of Grand Cayman's landmark marine community of Morgan's Harbour, Sea Mist is the most recent completed project of its scale in West Bay. Comprising of 32 one bedroom units and positioned across four apartment blocks, Sea Mist has several key advantages. Features of Sea Mist include enhanced corner units, new construction, high elevation, and low strata fees. Its Proximity to Camana Bay and George Town combined with its quick entry to the short term rental market make this an appealing property for investors and first-time residents alike. Each unit is being sold fully furnished with tastefully curated furniture packages, which also allows for stamp duty savings at closing. The units at Sea Mist are designed to capture the best of island life. Perfectly formed to feel spacious, light and airy, the interiors have a modern feel in a neutral color palette. Wood tile floors Stainless steel appliances Granite countertops Patios/balconies Pool area & cabana Lush landscaping Peaceful doesn't always mean isolated. Not only is Sea Mist highly accessible to the Seven Mile Beach corridor and Camana Bay, but is also within walking distance of some of Cayman's best oceanfront dining, including restaurants like Calypso Grill and Tukka West. Designed to the highest standards, it is difficult to match the combination of facilities & quality in such a tranquil, convenient location in West Bay, a stone's throw away to Seven Mile Beach, Camana Bay and George Town.