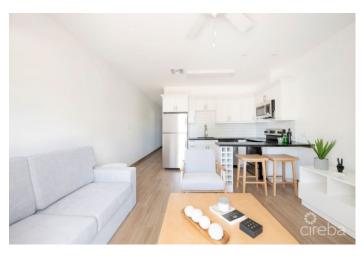

### PROPERTY DESCRIPTION

Situated in the North Sound of Grand Cayman's landmark marine community of Morgan's Harbour, Sea Mist is the most recent completed project of its scale in West Bay. Comprising of 32 one bedroom units and positioned across four apartment blocks, Sea Mist has several key advantages. Features of Sea Mist include enhanced corner units, new construction, high elevation, and low strata fees. Its Proximity to Camana Bay and George Town combined with its quick entry to the short term rental market make this an appealing property for investors and first-time residents alike. Each unit is being sold fully furnished with tastefully curated furniture packages, which also allows for stamp duty savings at closing. The units at Sea Mist are designed to capture the best of island life. Perfectly formed to feel spacious, light and airy, the interiors have a modern feel in a neutral color palette. Wood tile floors Stainless steel appliances Granite countertops Patios/balconies Pool area & cabana Lush landscaping Peaceful doesn't always mean isolated. Not only is Sea Mist highly accessible to the Seven Mile Beach corridor and Camana Bay, but is also within walking distance of some of Cayman's best oceanfront dining, including restaurants like Calypso Grill and Tukka West. Designed to the highest standards, it is difficult to match the combination of facilities & quality in such a tranquil, convenient location in West Bay, a stone's throw away to Seven Mile Beach, Camana Bay and George Town.