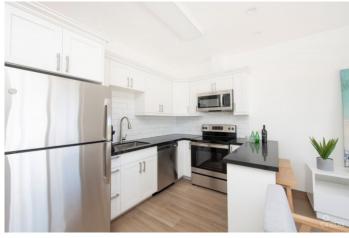

### PROPERTY DESCRIPTION

Situated in the North Sound of Grand Cayman's landmark marine community of Morgan's Harbour, Sea Mist is the most recent completed project of its scale in West Bay. Comprising of 32 one bedroom units and positioned across four apartment blocks, Sea Mist has several key advantages. Features of Sea Mist include enhanced corner units, new construction, high elevation, and low strata fees. Its Proximity to Camana Bay and George Town combined with its quick entry to the short term rental market make this an appealing property for investors and first-time residents alike. Each unit is being sold fully furnished with tastefully curated furniture packages, which also allows for stamp duty savings at closing. The units at Sea Mist are designed to capture the best of island life. Perfectly formed to feel spacious, light and airy, the interiors have a modern feel in a neutral color palette. Wood tile floors Stainless steel appliances Granite countertops Patios/balconies Pool area & cabana Lush landscaping Peaceful doesn't always mean isolated. Not only is Sea Mist highly accessible to the Seven Mile Beach corridor and Camana Bay, but is also within walking distance of some of Cayman's best oceanfront dining, including restaurants like Calypso Grill and Tukka West. Designed to the highest standards, it is difficult to match the combination of facilities & quality in such a tranquil, convenient location in West Bay, a stone's throw away to Seven Mile Beach, Camana Bay and George Town.