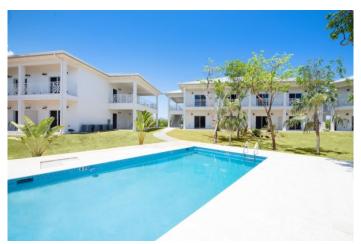

### PROPERTY DESCRIPTION

Situated in the North Sound of Grand Cayman's landmark marine community of Morgan's Harbour, Sea Mist is the most recent completed project of its scale in West Bay. Comprising of 32 one bedroom units and positioned across four apartment blocks, Sea Mist has several key advantages. Features of Sea Mist include enhanced corner units, new construction, high elevation, and low strata fees. Its Proximity to Camana Bay and George Town combined with its quick entry to the short term rental market make this an appealing property for investors and first-time residents alike. Each unit is being sold fully furnished with tastefully curated furniture packages, which also allows for stamp duty savings at closing. The units at Sea Mist are designed to capture the best of island life. Perfectly formed to feel spacious, light and airy, the interiors have a modern feel in a neutral color palette. Wood tile floors Stainless steel appliances Granite countertops Patios/balconies Pool area & cabana Lush landscaping Peaceful doesn't always mean isolated. Not only is Sea Mist highly accessible to the Seven Mile Beach corridor and Camana Bay, but is also within walking distance of some of Cayman's best oceanfront dining, including restaurants like Calypso Grill and Tukka West. Designed to the highest standards, it is difficult to match the combination of facilities & quality in such a tranquil, convenient location in West Bay, a stone's throw away to Seven Mile Beach, Camana Bay and George Town.