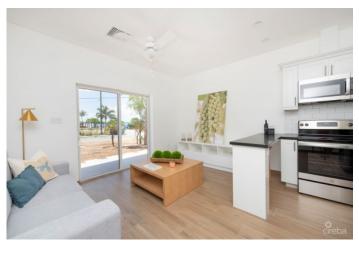

### PROPERTY DESCRIPTION

Situated in the North Sound of Grand Cayman's landmark marine community of Morgan's Harbour, Sea Mist is the most recent completed project of its scale in West Bay. Comprising of 32 one bedroom units and positioned across four apartment blocks, Sea Mist has several key advantages. Features of Sea Mist include enhanced corner units, new construction, high elevation, and low strata fees. Its Proximity to Camana Bay and George Town combined with its quick entry to the short term rental market make this an appealing property for investors and first-time residents alike. Each unit is being sold fully furnished with tastefully curated furniture packages, which also allows for stamp duty savings at closing. The units at Sea Mist are designed to capture the best of island life. Perfectly formed to feel spacious, light and airy, the interiors have a modern feel in a neutral color palette. Wood tile floors Stainless steel appliances Granite countertops Patios/balconies Pool area & cabana Lush landscaping Peaceful doesn't always mean isolated. Not only is Sea Mist highly accessible to the Seven Mile Beach corridor and Camana Bay, but is also within walking distance of some of Cayman's best oceanfront dining, including restaurants like Calypso Grill and Tukka West. Designed to the highest standards, it is difficult to match the combination of facilities & quality in such a tranquil, convenient location in West Bay, a stone's throw away to Seven Mile Beach, Camana Bay and George Town.